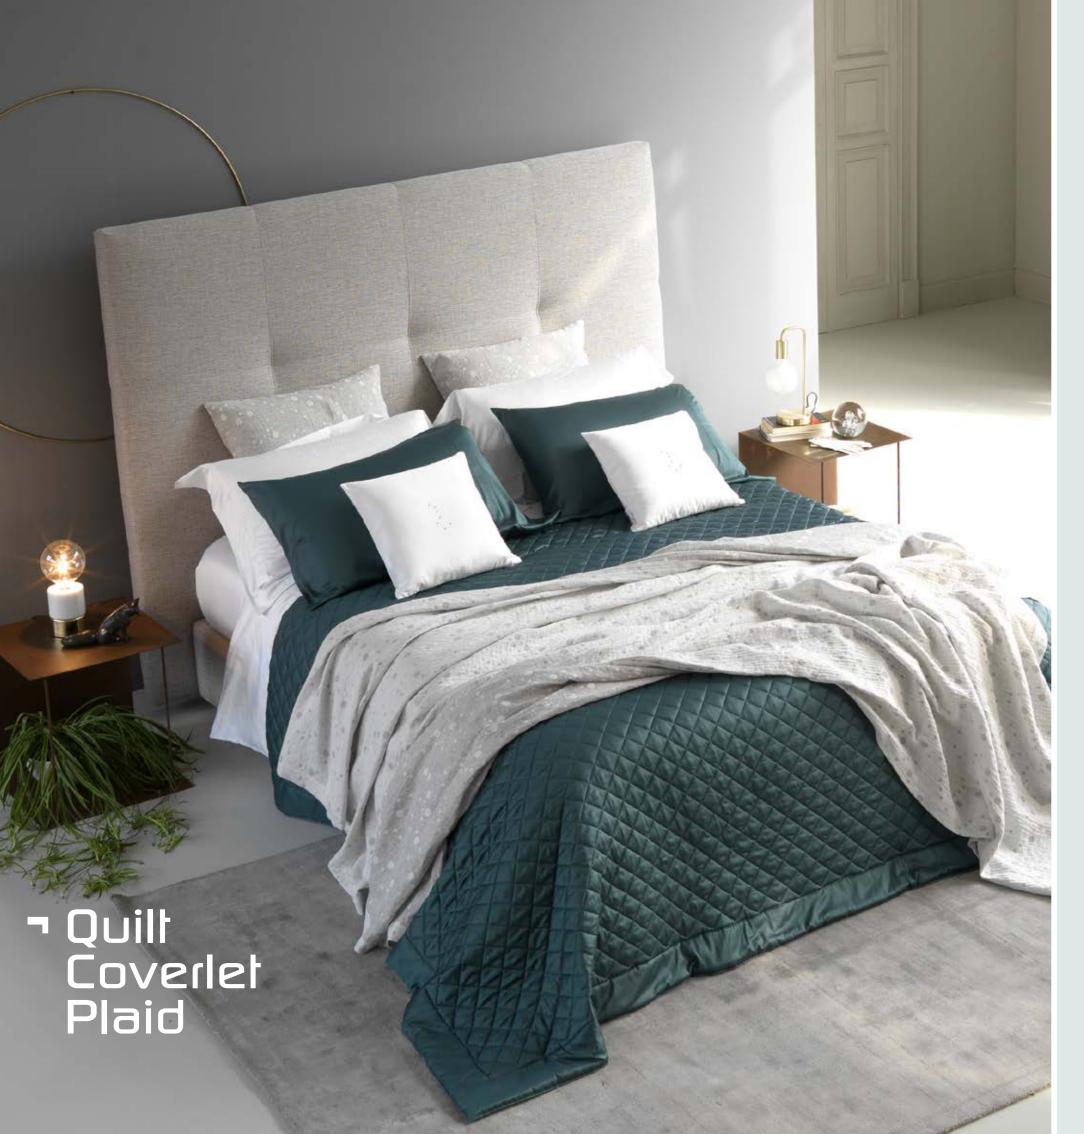

In the intertwining of the *Constellation* jacquard weft, linen and wool meet in a weaving artifice, giving the coverlet and plaid the natural charm that shines in everyday life, while the cotton satin quilt becomes the ideal accessory of a modern and classy bedroom. A contemporary style, refined and never excessive, further refined by the precious details that blend delicately with the bed sets.

Quilts, coverlets and plaids are very versatile items, which enrich the bed from the decorative point of view and have the function of light blankets in the middle seasons at the same time. The natural yarns with which they are made emphasize these qualities, give personality and style to the bedroom and guarantee an healthy and peaceful rest.

#### **COVERLET SET**

- Coverlet composition:69% linen, 23% wool, 8% polyamide.
- ► Plaid composition: 69% linen, 23% wool, 8% polyamide, hypoallergenic light-weight wadding.
- Cushions composition: 69% linen, 23% wool, 8% polyamide, hypoallergenic o feather wadding and pure cotton under-lining.
- ► Coverlet set: double-face coverlet, double-face plaid, euro MD (60x60) cushions.

#### **QUILT SET**

- Quilt composition:
  Fine Sateen 100% Egyptian Cotton,
  (coloured), mercerized, hypoallergenic light-weight wadding.
- ► Pillowcases composition: Fine Sateen 100% Egyptian Cotton, (coloured), mercerized.
- ► Thread count: 300 TC.
- Quilt set: quilt, pillowcases.