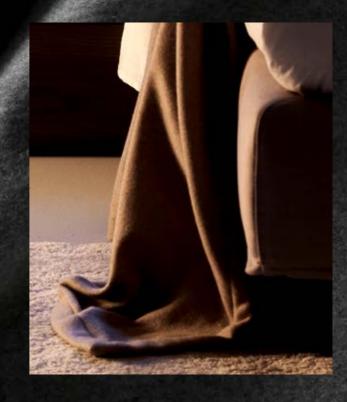

In the intertwining of the *Constellation* jacquard weft, linen and wool meet in a weaving artifice, giving the coverlet and plaid the natural charm that shines in everyday life, while the cotton satin quilt becomes the ideal accessory of a modern and classy bedroom. A contemporary style, refined and never excessive, further refined by the precious details that blend delicately with the bed sets.

Quilts, coverlets and plaids are very versatile items, which enrich the bed from the decorative point of view and have the function of light blankets in the middle seasons at the same time. The natural yarns with which they are made emphasize these qualities, give personality and style to the bedroom and guarantee an healthy and peaceful rest.