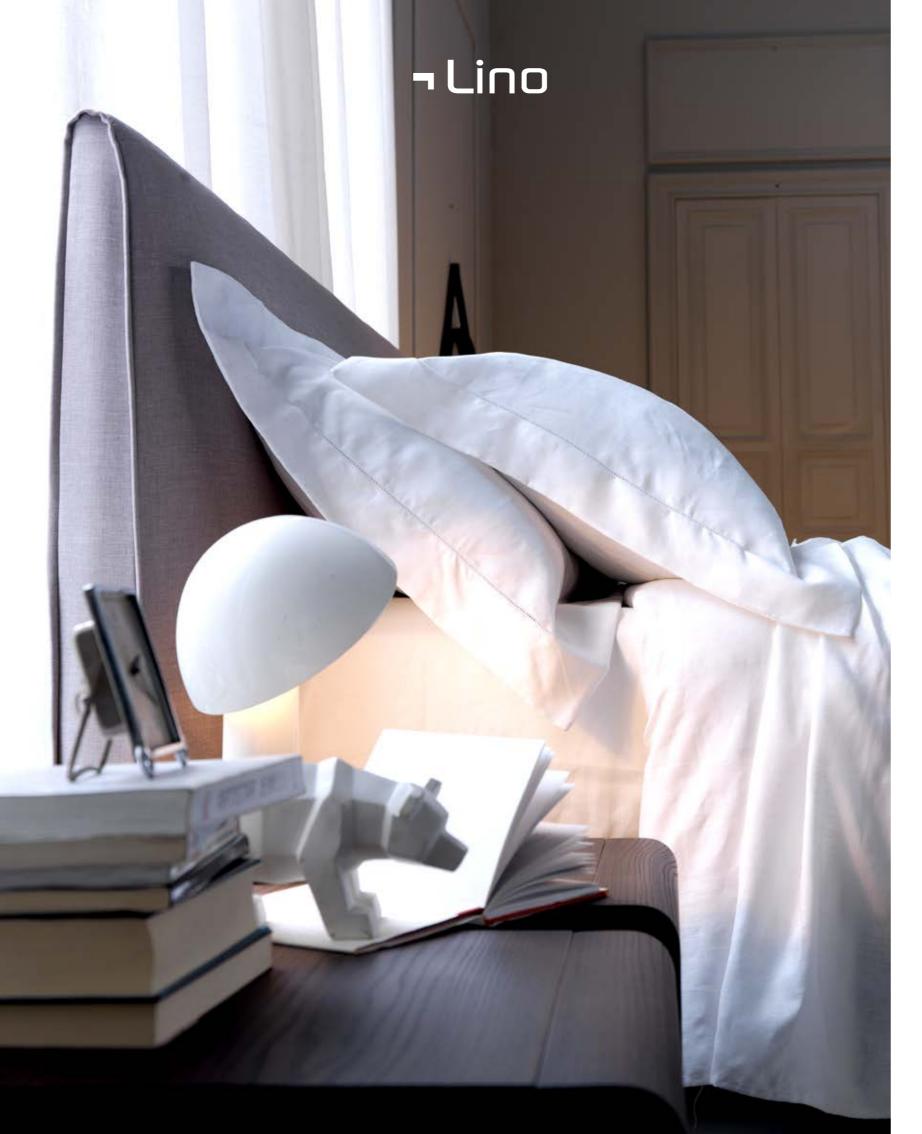

#### LINO

- ► Composition: Pure Linen 100%.
- ► Thread count: 140 TC.
- **▶** Duvet cover set:
  - undersheet,
  - hemstitched duvet cover,
  - hemstitched pillowcases with 4 flanges.
- ► Full set:
  - undersheet,
  - hemstitched top-sheet,
  - hemstitched duvet cover,
  - hemstitched pillowcases with 4 flanges,
  - pillowcases with single flange,
  - courtesy cushions 40x40
     with hypoallergenic o feather
     wadding and pure cotton under-lining.