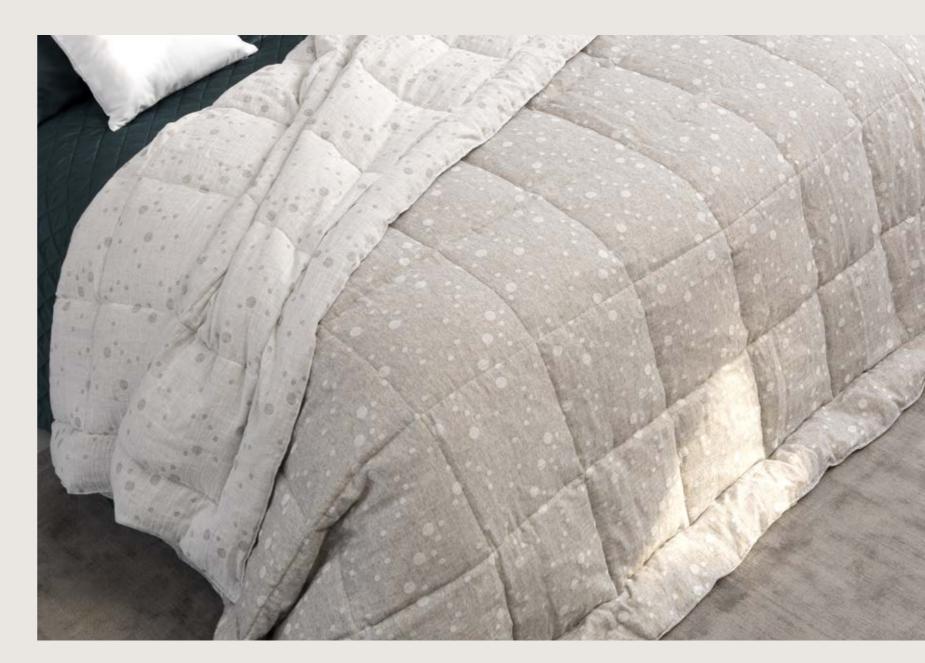

In the intertwining of the *Constellation* jacquard weft, linen and wool meet in a weaving artifice, giving the coverlet and plaid the natural charm that shines in everyday life, while the cotton satin quilt becomes the ideal accessory of a modern and classy bedroom. A contemporary style, refined and never excessive, further refined by the precious details that blend delicately with the bed sets.

Quilts, coverlets and plaids are very versatile items, which enrich the bed from the decorative point of view and have the function of light blankets in the middle seasons at the same time. The natural yarns with which they are made emphasize these qualities, give personality and style to the bedroom and guarantee an healthy and peaceful rest.

#### **COVERLET SET**

- Coverlet composition:69% linen, 23% wool, 8% polyamide.
- ► Plaid composition: 69% linen, 23% wool, 8% polyamide, hypoallergenic light-weight wadding.
- Cushions composition: 69% linen, 23% wool, 8% polyamide, hypoallergenic o feather wadding and pure cotton under-lining.
- ► Coverlet set: double-face coverlet, double-face plaid, euro MD (60x60) cushions.