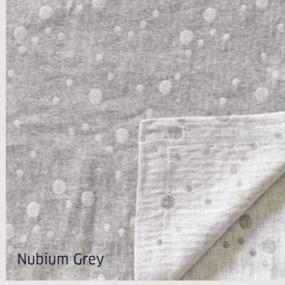

# **DOWN QUILT**

- ► 100% Virgin White Goose Down 170 g/m².
- ► Thermal capacity: \*\*\*\*\*
- ► 69% linen, 23% wool, 8% polyamide fabric matched with downproof 100% cotton fabric.
- ► Variants: Nubium grey, Dune beige, double-face.