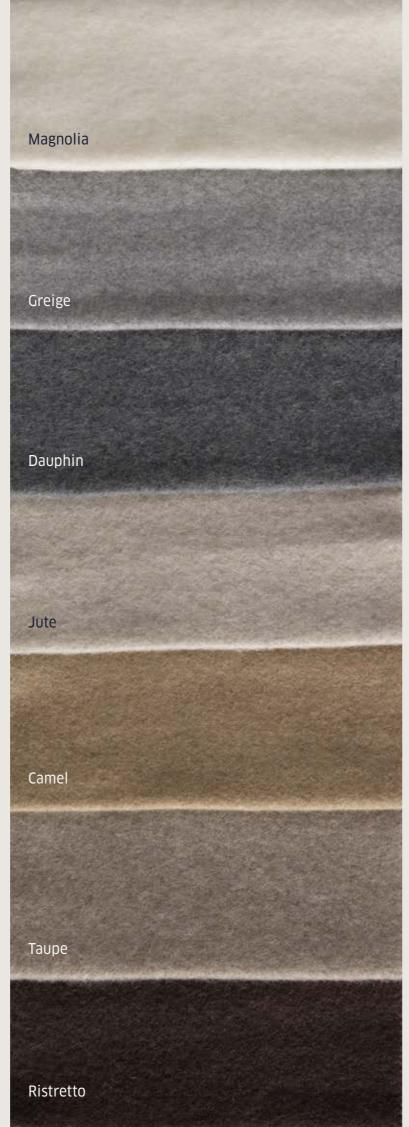

#### CASHMERE

- ► Composition: Cashmere 100%
- ► Thread count: 75 TC
- **▶** Blanket