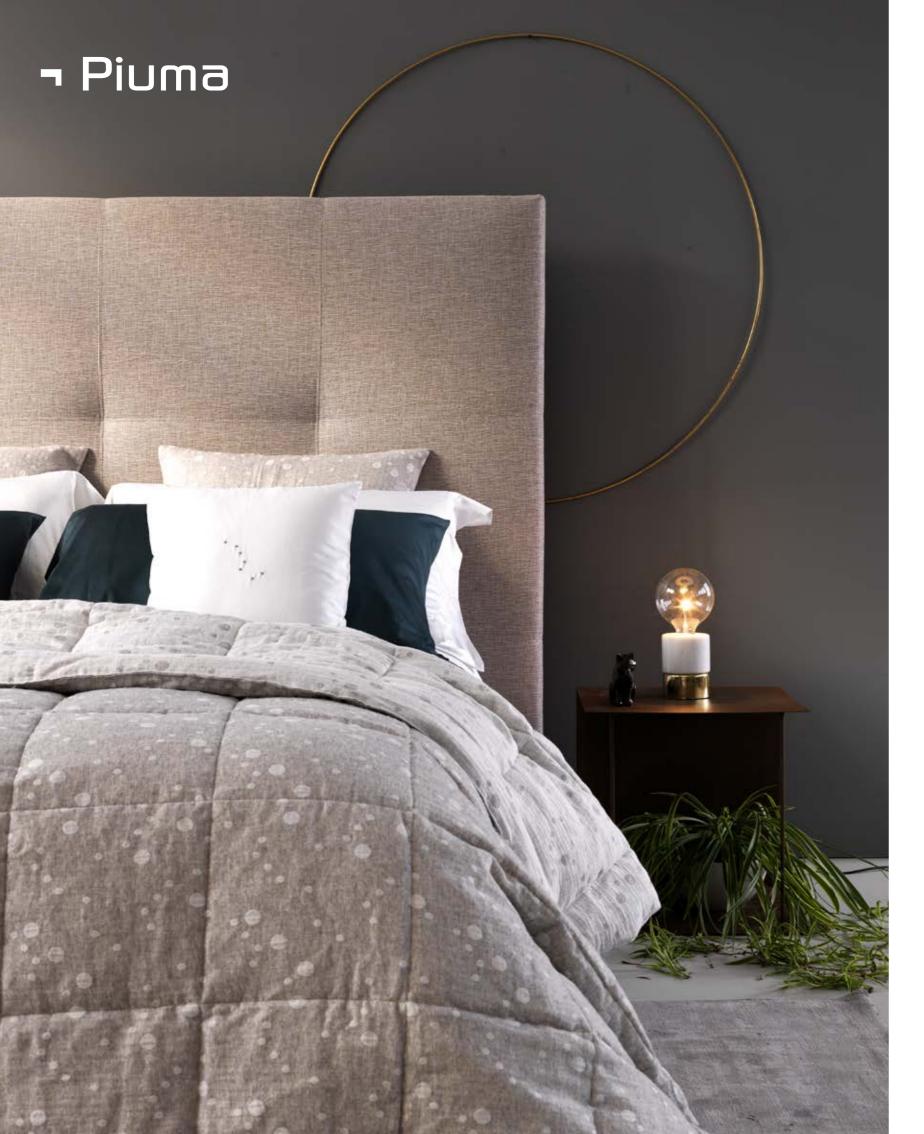

In the intertwining of the *Constellation* jacquard weft, linen and wool meet in a weaving artifice, giving the coverlet and plaid the natural charm that shines in everyday life, while the cotton satin quilt becomes the ideal accessory of a modern and classy bedroom. A contemporary style, refined and never excessive, further refined by the precious details that blend delicately with the bed sets.

Quilts, coverlets and plaids are very versatile items, which enrich the bed from the decorative point of view and have the function of light blankets in the middle seasons at the same time. The natural yarns with which they are made emphasize these qualities, give personality and style to the bedroom and guarantee an healthy and peaceful rest.

#### **COVERLET SET**

- Coverlet composition:69% linen, 23% wool, 8% polyamide.
- ► Plaid composition: 69% linen, 23% wool, 8% polyamide, hypoallergenic light-weight wadding.
- Cushions composition: 69% linen, 23% wool, 8% polyamide, hypoallergenic o feather wadding and pure cotton under-lining.
- ► Coverlet set: double-face coverlet, double-face plaid, euro MD (60x60) cushions.

#### **QUILT SET**

- Quilt composition:
  Fine Sateen 100% Egyptian Cotton,
  (coloured), mercerized, hypoallergenic light-weight wadding.
- ► Pillowcases composition: Fine Sateen 100% Egyptian Cotton, (coloured), mercerized.
- ► Thread count: 300 TC.
- Quilt set: quilt, pillowcases.