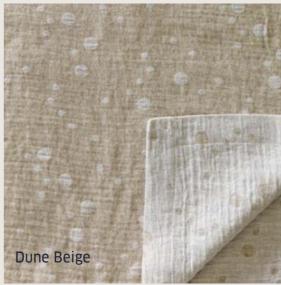

# **DOWN QUILT**

- ► 100% Virgin White Goose Down 170 g/m².
- ► Thermal capacity: \*\*\*\*\*
- ► 69% linen, 23% wool, 8% polyamide fabric matched with downproof 100% cotton fabric.
- ► Variants: Nubium grey, Dune beige, double-face.