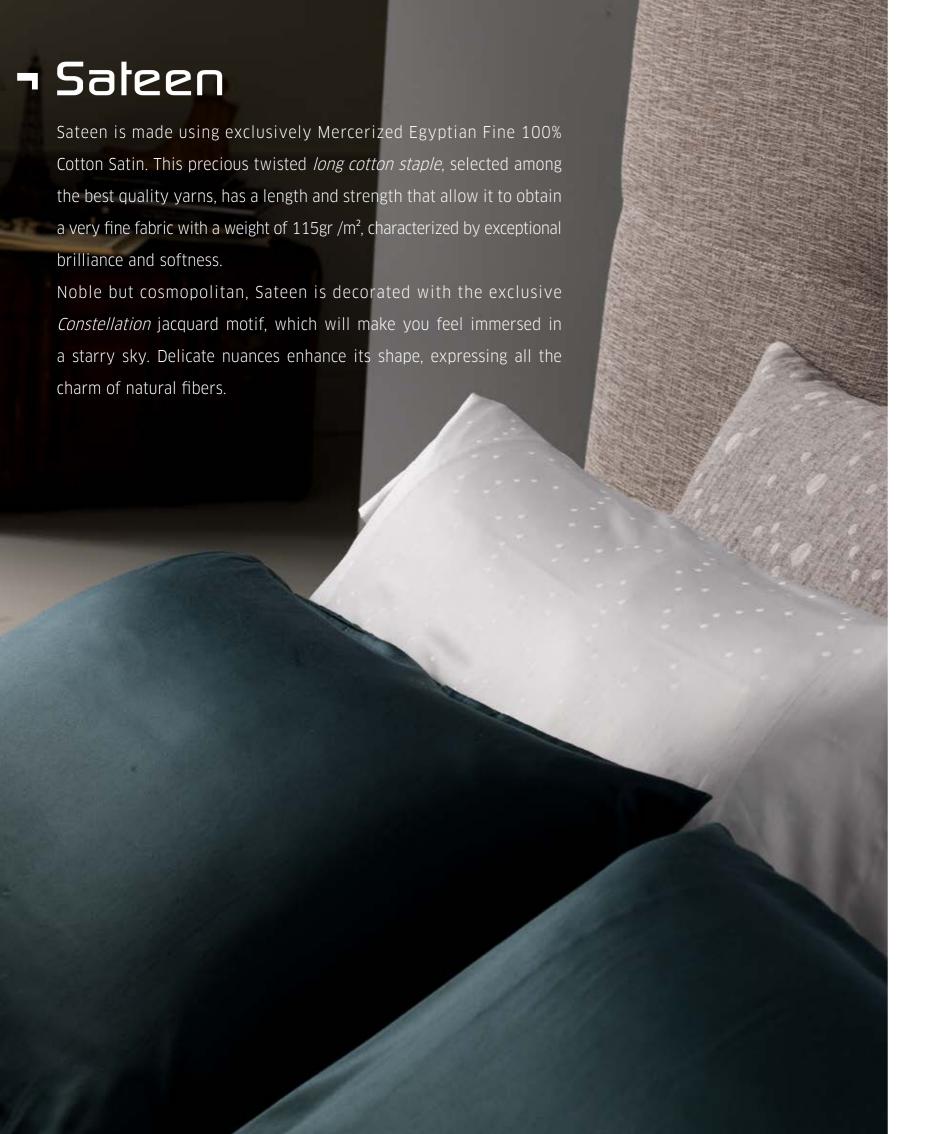

#### SATEEN

- ► Composition: Fine Sateen 100% Egyptian Cotton, (coloured), mercerized.
- ► Thread count: 300 TC
- ► Duvet cover set :
  - undersheet,
  - double-face duvet cover,
  - pillowcases with 4 flages.
- ► Full set :
  - undersheet,
  - top-sheet,
  - double-face duvet cover,
  - pillowcases with 4 flanges,
  - pillowcases with single flange,
  - courtesy cushions 40x40
    with hypoallergenic o feather
    wadding and pure cotton
    under-lining.