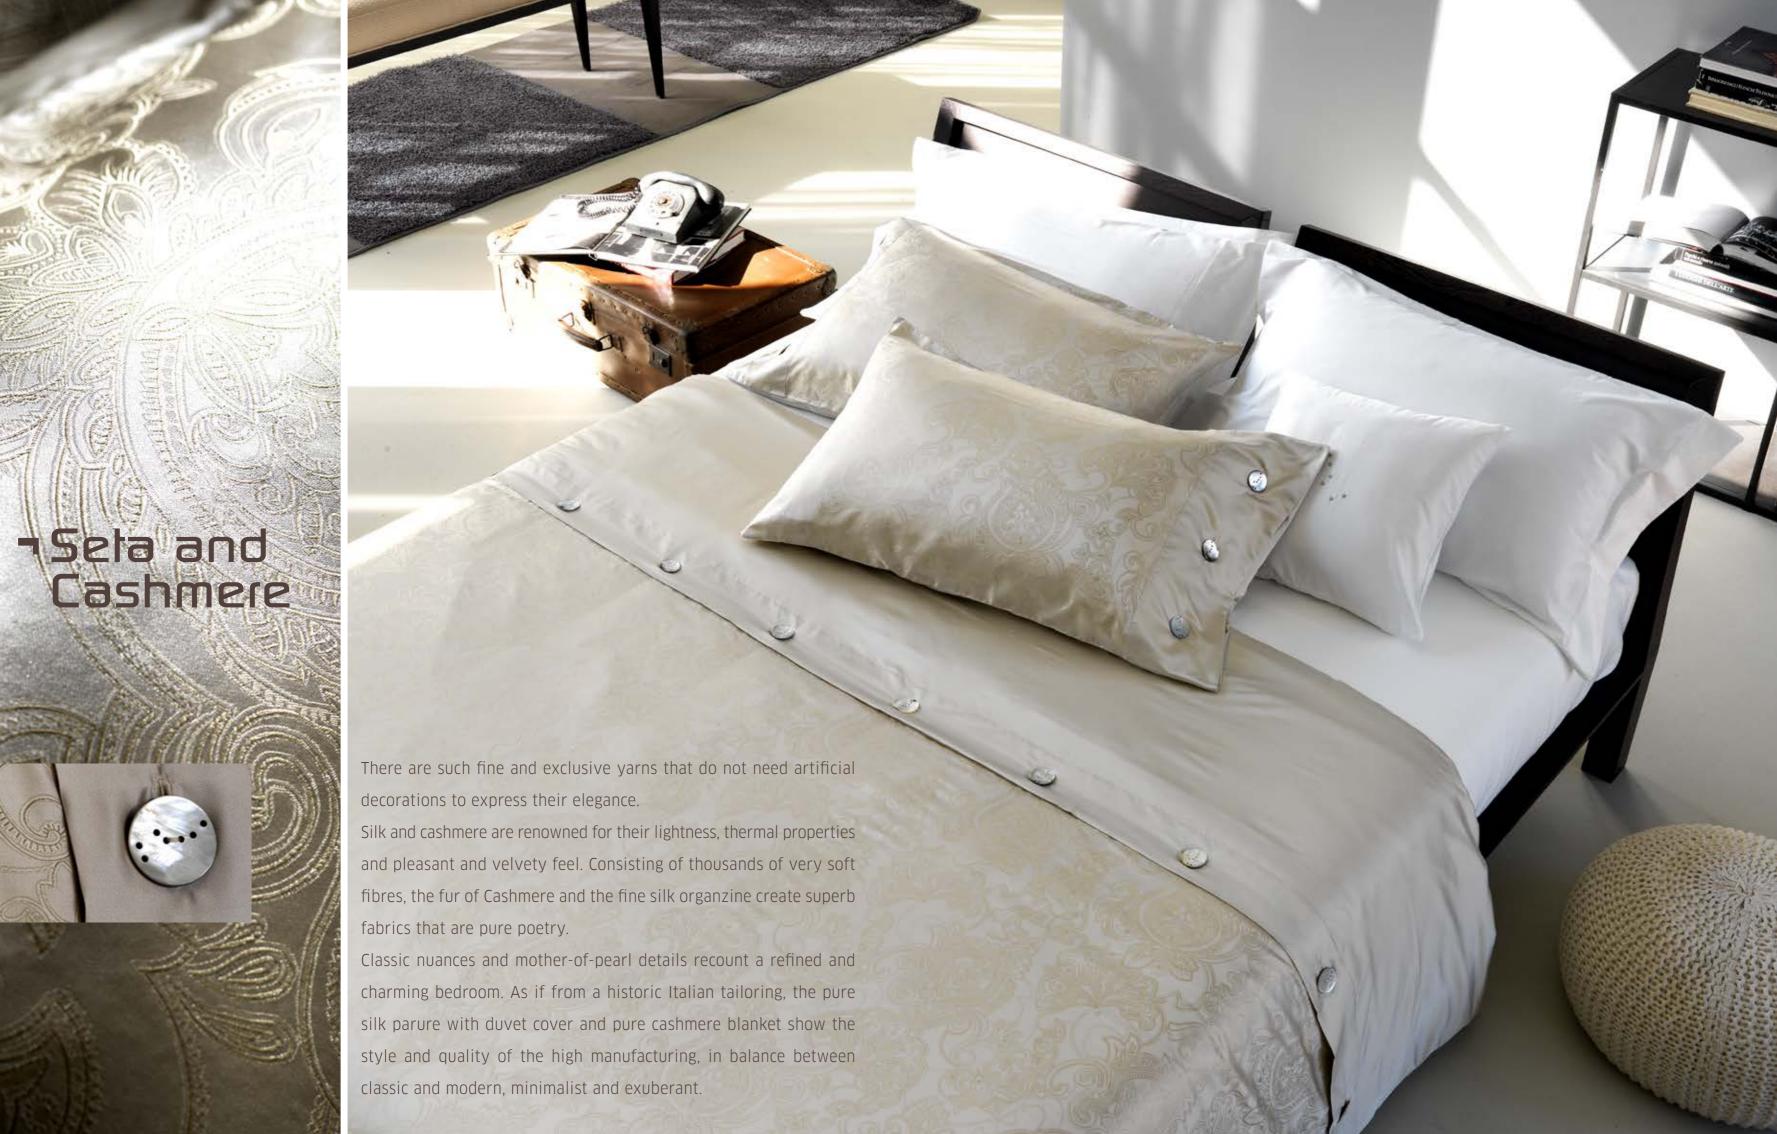

#### SETA

- ► Composition: Pure Silk 100%.
- ► Thread count: 670 TC.
- ► Duvet cover parure:
  - duvet cover with flounce and mother-of-pearl buttons,
  - pillowscases with flounces and mother-of-pearl buttons.

Washing notes: to avoid damaging the buttons, we suggest washing the duvet cover and pillowcases inside out.

#### CASHMERE

- ► Composition: Cashmere 100%
- ► Thread count: 75 TC
- **▶** Blanket