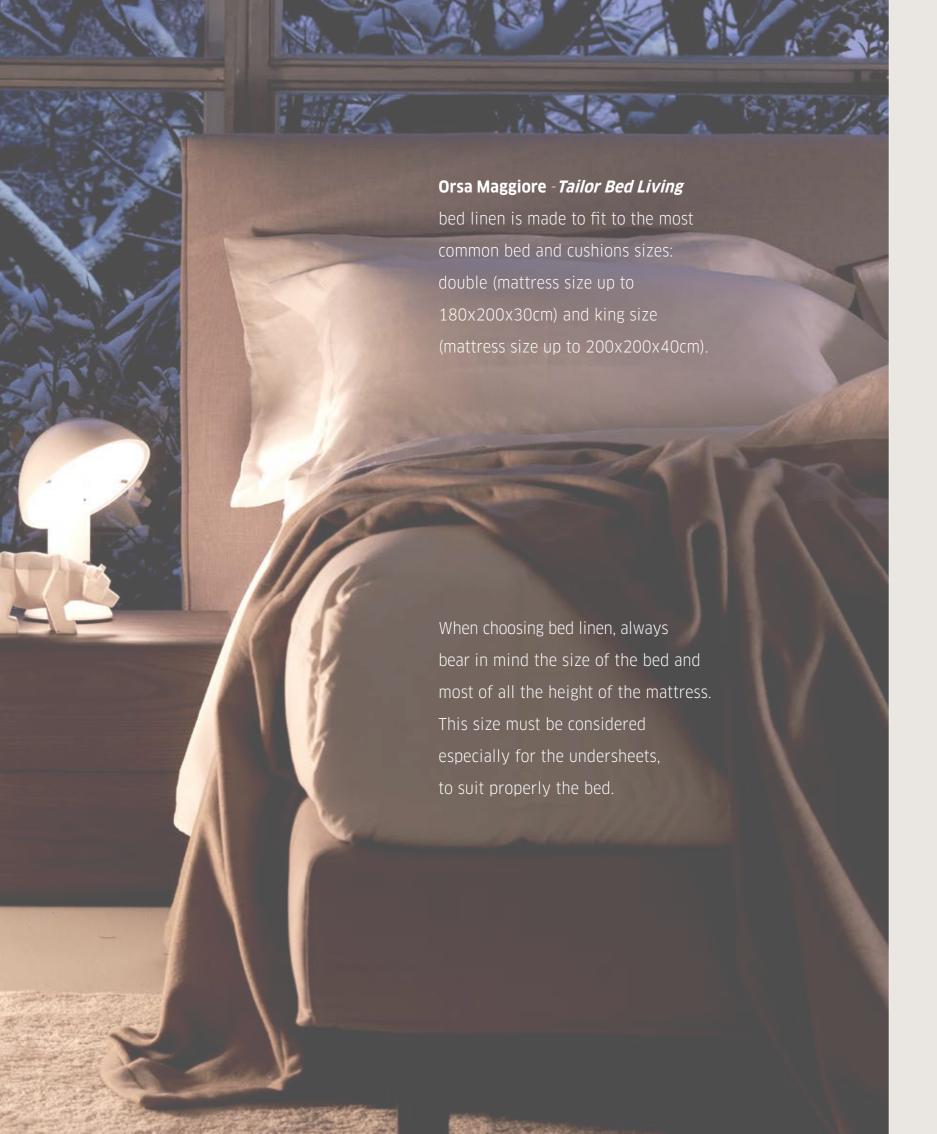

# OrsaMaggiore TAILOR BED LIVING

The best yarns are the protagonists of the textile collection **Orsa Maggiore** – *Tailor Bed Living* for the bedroom, featuring elegant plain colours and jacquard wefts, and enriched with precious and original details. Bed linen designed not only for its natural function but also to decorate with style and elegance.