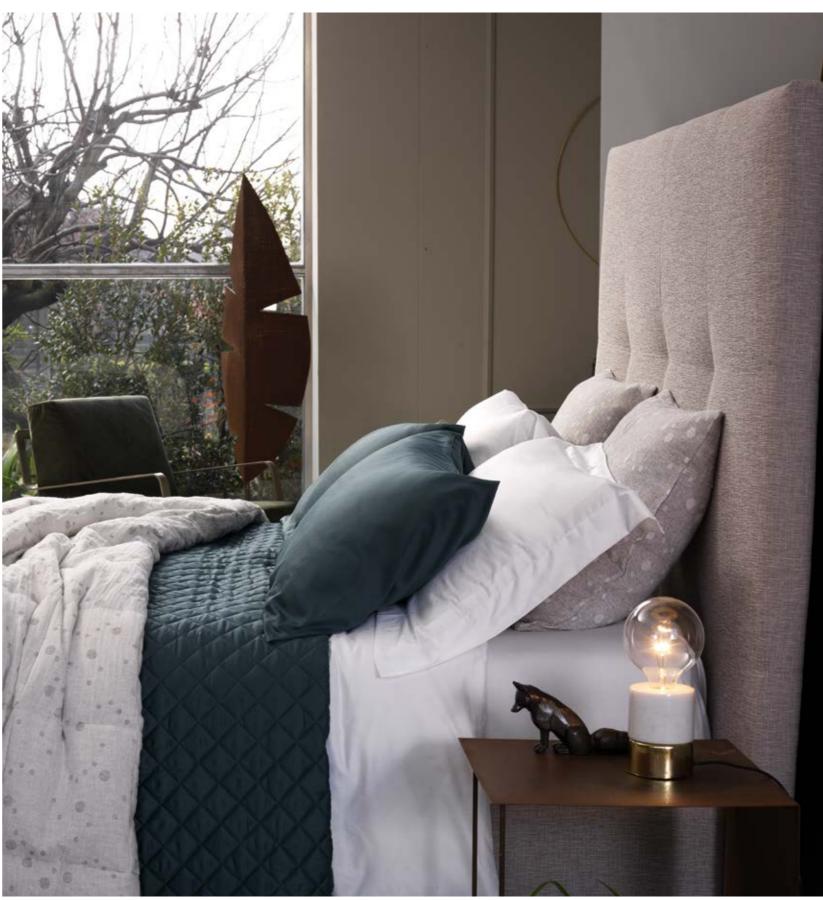

#### SATEEN

- ► Composition: Fine Sateen 100% Egyptian Cotton, (coloured), mercerized.
- ► Thread count: 300 TC
- ► Duvet cover set :
  - undersheet,
  - double-face duvet cover,
  - pillowcases with 4 flages.
- ► Full set :
  - undersheet,
  - top-sheet,
  - double-face duvet cover,
  - pillowcases with 4 flanges,
  - pillowcases with single flange,
  - courtesy cushions 40x40
    with hypoallergenic o feather
    wadding and pure cotton
    under-lining.