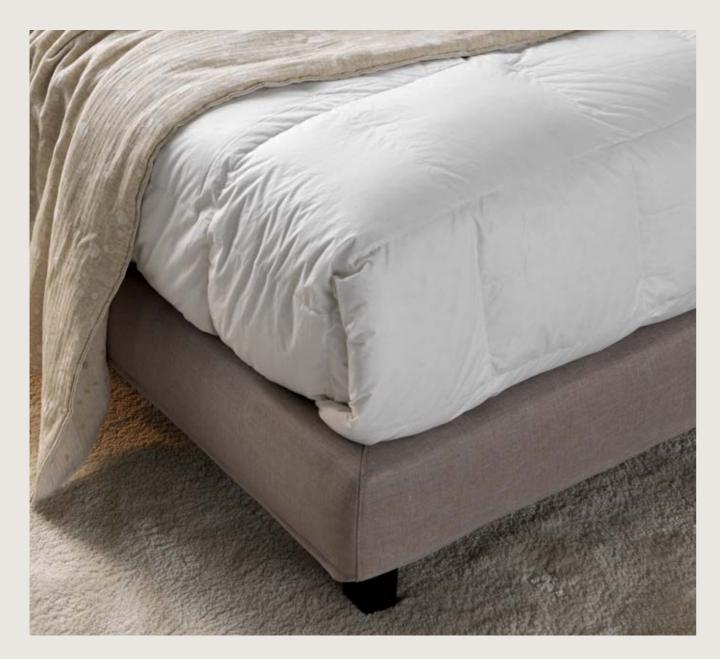

The pleasant sensation of being touched and bounded by something that doesn't seem to have any weight: this is the magic of the feather that, owing to its excellent thermal properties, is loved by those who find wellbeing in an enveloping warmth. Enhanced by modern technology, now solid partner of noble and natural raw materials, feather quilts and goose down are ancient works refined over time, where classic and modern meet and merge.

Feather is soft and light but at the same time warm, waterproof and breathable. Combined with an easy maintenance and biodegradability, these features make this element unique. As unique as the respect of quality standards, nature and animals, guaranteed by the numerous certifications that must be demonstrated and product labeling: each item is tracked, and the origin and care of the animal is known.

### DUVET

- ► 100% Virgin White Goose Down 128 g/m².
- ► Thermal capacity: \*\*\*\*
- Origin: Mongolia.
- ► White downproof 100% cotton fabric, 400 TC.

# **4-SEASON DUVET**

- ► 100% White Goose Down 100+160 g/m².
- ► Thermal capacity: \*\*\*+\*
- Origin: Siberia
- ► White downproof 100% cotton fabric, 280 TC.

# **DOWN QUILT**

- ► 100% Virgin White Goose Down 170 g/m².
- ► Thermal capacity: \*\*\*\*\*
- ► 69% linen, 23% wool, 8% polyamide fabric matched with downproof 100% cotton fabric.
- ► Variants: Nubium grey, Dune beige, double-face.