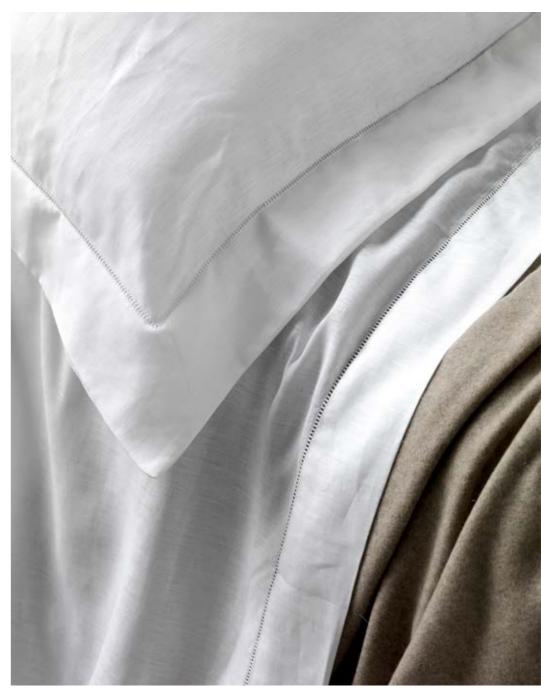

#### LINO

- ► Composition: Pure Linen 100%.
- ► Thread count: 140 TC.
- **▶** Duvet cover set:
  - undersheet,
  - hemstitched duvet cover,
  - hemstitched pillowcases with 4 flanges.
- ► Full set:
  - undersheet,
  - hemstitched top-sheet,
  - hemstitched duvet cover,
  - hemstitched pillowcases with 4 flanges,
  - pillowcases with single flange,
  - courtesy cushions 40x40
     with hypoallergenic o feather
     wadding and pure cotton under-lining.