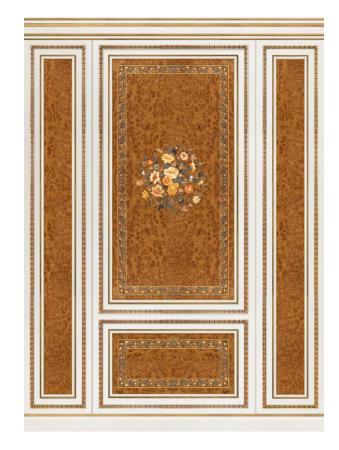

ls in gold leaf

Skirting board Closing moulding **BO-L08** 

Three layers boiserie with solid wood mouldings, carvings and pilasters

Details in gold leaf





Three layers boiserie with solid wood mouldings, carvings and pilasters

Fabric inserts

Details in gold leaf

Skirting board Closing moulding **BO-L10** 

Three layers boiserie with solid wood mouldings, carvings and pilasters

Fabric inserts

Details in gold leaf







BO-M01

One layer boiserie with solid wood mouldings

External structure in cherry wood with internal lacquered panels

Hand-painted decorations

Details in gold leaf

Skirting board Closing moulding



One layer boiserie with solid wood mouldings

Lacquered external structure with internal oak burl veneer with natural woods inlaid panels

Details in gold leaf





# Example Sections These images are only examples

## Example of two layers boiserie

## Example of two layers boiserie

















Colours are not binding and they can be affected by printing. Simply refer to the company sample.

Bazzi Interior Decoration reserves the right to modify the technical spacifications of the products
featured in this catalogue at any time and without prior notice.

### CRAFTSMEN OF LUXURY SINCE 1972



www.bazziinteriors.com

## Fratelli Bazzi Mobili d'Arte s.n.c. - di Bazzi Giancarlo & C.

20030 Camnago (MI) Italy - Viale Italia, 57 Tel 0362/560844 - Fax 561558 bazzi@bazziinteriors.com