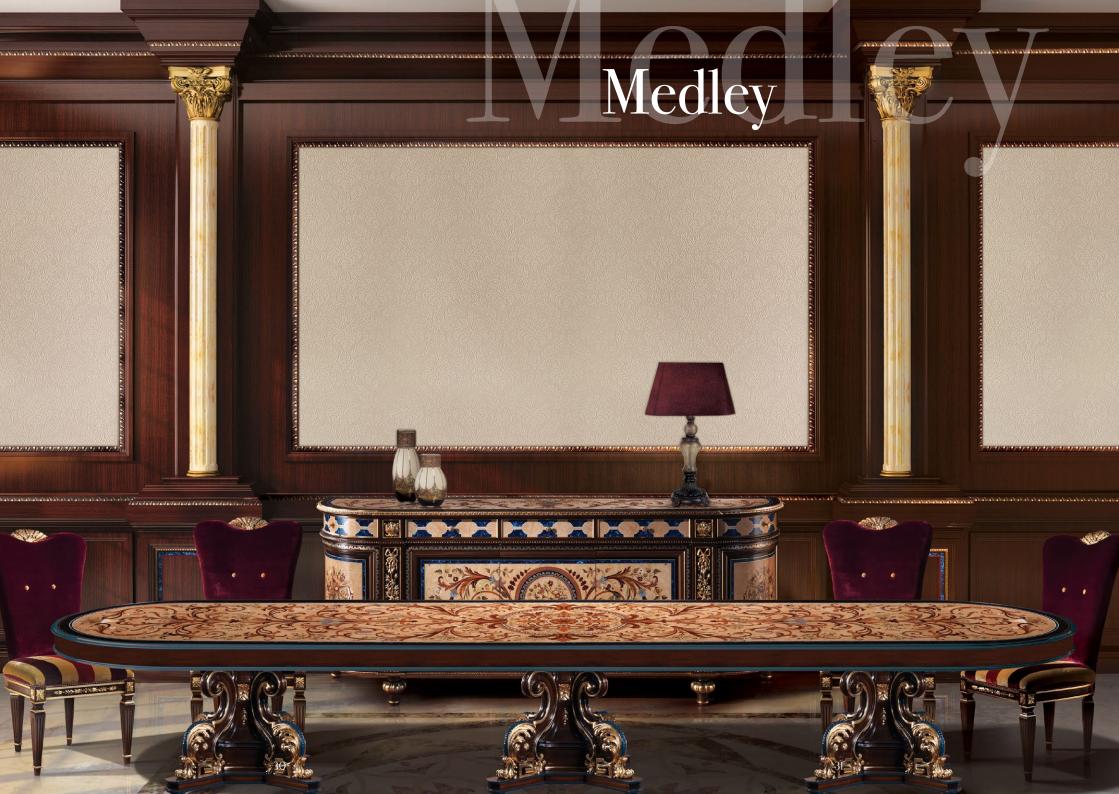

ings

Hand-painted decorations

Details in gold leaf





Two layers boiserie with solid wood mouldings, carvings and pilasters

Details in gold leaf

Skirting board Closing moulding **BO-L06** 

Two layers boiserie with solid wood mouldings, carvings and pilasters

Details in gold leaf





One layer boiserie with solid wood mouldings, carvings and pilasters

Details in gold leaf

Skirting board Closing moulding **BO-L08** 

Three layers boiserie with solid wood mouldings, carvings and pilasters

Details in gold leaf





Three layers boiserie with solid wood mouldings, carvings and pilasters

Fabric inserts

Details in gold leaf

Skirting board Closing moulding **BO-L10** 

Three layers boiserie with solid wood mouldings, carvings and pilasters

Fabric inserts

Details in gold leaf







BO-M01

One layer boiserie with solid wood mouldings

External structure in cherry wood with internal lacquered panels

Hand-painted decorations

Details in gold leaf

Skirting board Closing moulding



One layer boiserie with solid wood mouldings

Lacquered external structure with internal oak burl veneer with natural woods inlaid panels

Details in gold leaf





# Example Sections These images are only examples

## Example of two layers boiserie

## Example of two layers boiserie

















Colours are not binding and they can be affected by printing. Simply refer to the company sample.

Bazzi Interior Decoration reserves the right to modify the technical spacifications of the products
featured in this catalogue at any time and without prior notice.

### CRAFTSMEN OF LUXURY SINC