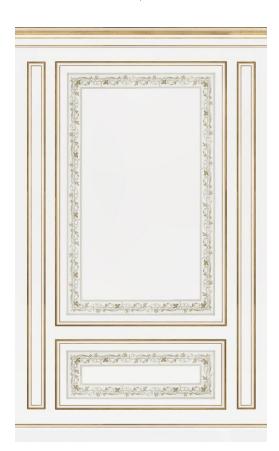

One layer wood paneling with solid wood mouldings and pilasters

Details in gold leaf

Boiserie in cherry wood and ash burl

Printed leather inserts. Border in Valencia yellow marble (2 cm)

Wood paneling with mouldings in solid wood

Details in gold leaf

Skirting board Closing moulding

Boiserie in oak and oak burl, inlaid with natural woods. Brass and mother of pearl inserts

Two layers wood paneling with solid wood mouldings

Details in gold leaf