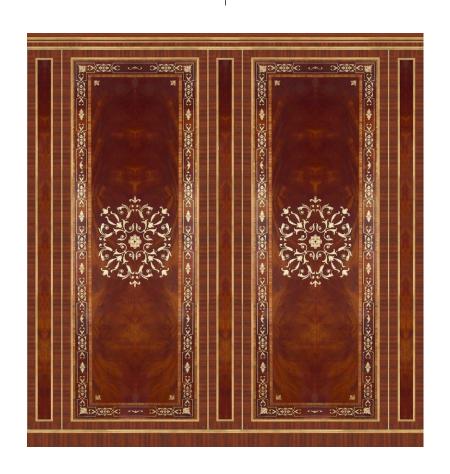

## Example of two layers boiserie

## Example of two layers boiserie

Colours are not binding and they can be affected by printing. Simply refer to the company sample.

Bazzi Interior Decoration reserves the right to modify the technical spacifications of the products
featured in this catalogue at any time and without prior notice.