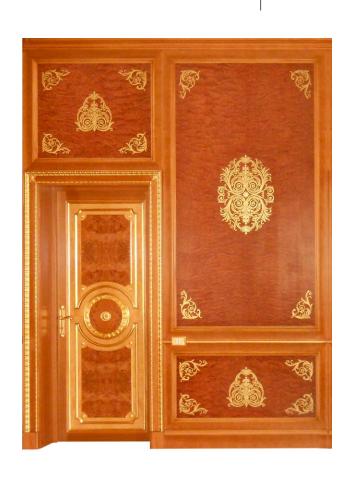

Boiserie in oak

One layer wood paneling with solid wood mouldings

Details in gold leaf

Skirting board Closing moulding **BO-W02** 

Boiserie in oak

Three layers wood paneling with solid wood mouldings

Pilasters with capitals

Details in gold leaf

Fabric inserts

Boiserie in cherry wood and ash burl inlaid with natural woods. Brass, zinc and copper inserts

One layer wood paneling with solid wood mouldings and pilasters

Details in gold leaf