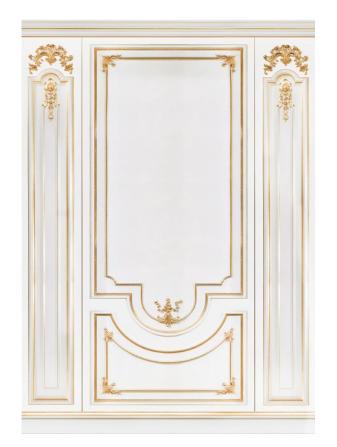

Details in gold leaf

Skirting board Closing moulding **BO-L08** 

Three layers boiserie with solid wood mouldings, carvings and pilasters

Details in gold leaf

Three layers boiserie with solid wood mouldings, carvings and pilasters

Fabric inserts

Details in gold leaf

Skirting board Closing moulding **BO-L10** 

Three layers boiserie with solid wood mouldings, carvings and pilasters

Fabric inserts

Details in gold leaf

BO-M01

One layer boiserie with solid wood mouldings