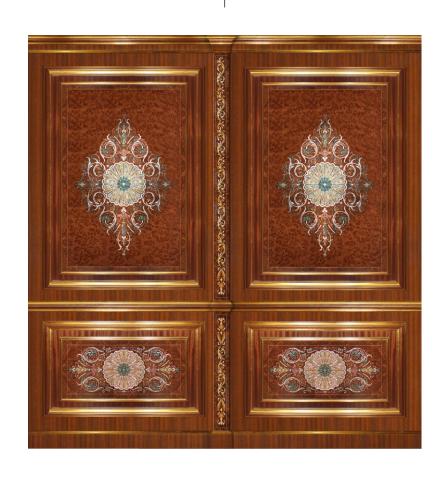

Boiserie in mahogany and amboyna burl

Abalone and mother of pearl inserts

Three layers wood paneling with solid wood mouldings

Details in gold leaf

Skirting board Closing moulding

Boiserie in mahogany and amboyna burl