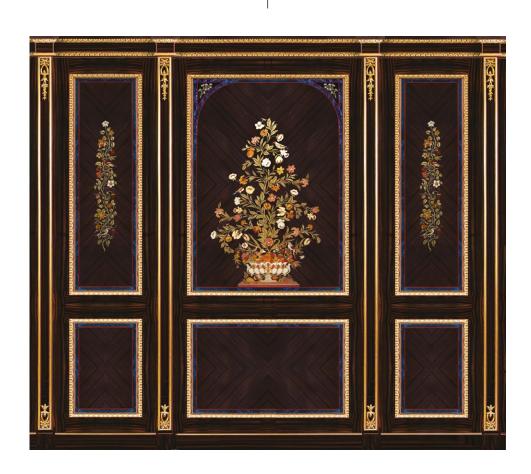

Details in gold leaf

Skirting board Closing moulding **BO-W12** 

Boiserie in ebony

Mother of pearl inserts

Two layers wood paneling with solid wood mouldings

Details in silver leaf

One layer boiserie with solid wood mouldings