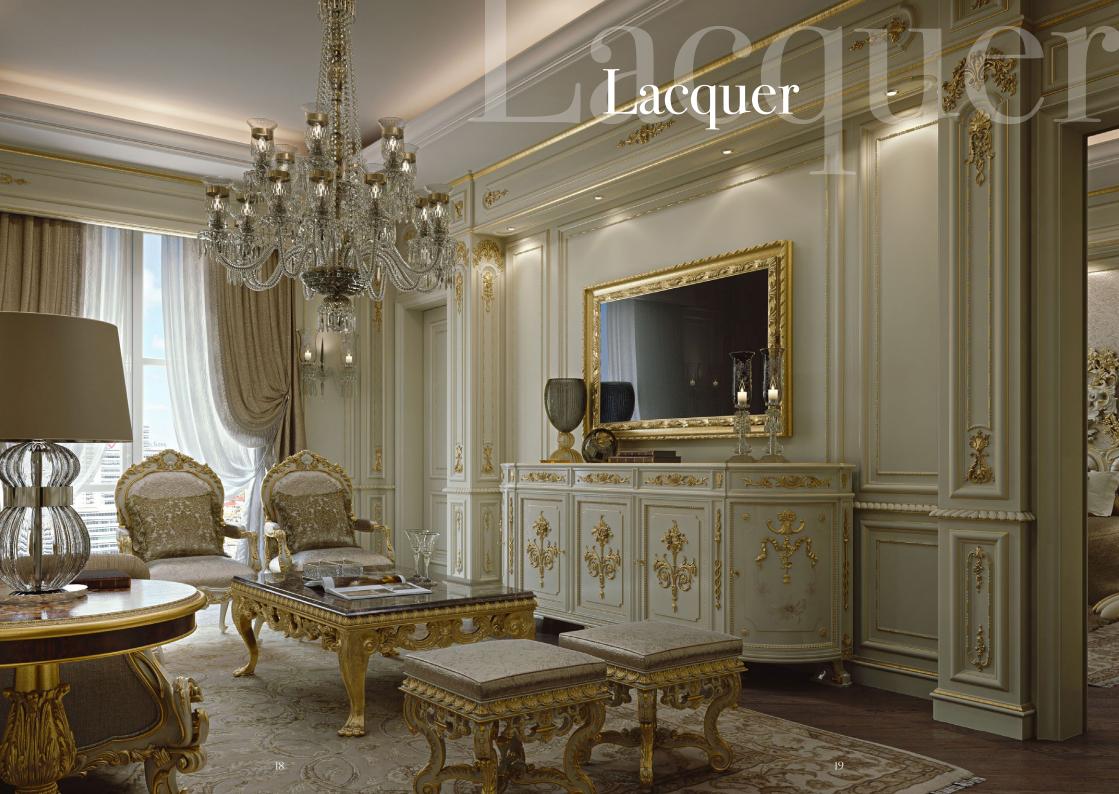

# About us

Our family has always been dealing with wood. From its selection to the realization of the finest furniture we take care personally of every phase in between utilizing the skill that has been transmitted from our fathers to us.

To the normal carpentry work, in order to enrich our realizations, we are able to add the art of hand carving and marquetry. Carving means sculpturing the wood like the artist do with marble; Marquetry is a fine work of insertion of a very thin layer of different wood essences into a flat surface to obtain the same effect that a painter gets by using the colors to create a picture.

Our attention to the detail makes the difference between a nice piece of furniture and a masterpiece. To control the complete production process and obtain the best possible results we also do the finishing inside our factory.