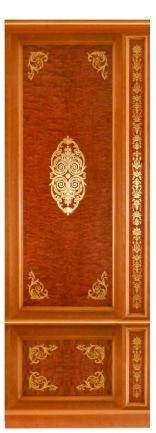

Fabric inserts

Skirting board Closing moulding

Boiserie in cherry wood and ash burl inlaid with natural woods. Brass, zinc and copper inserts

One layer wood paneling with solid wood mouldings and pilasters

Details in gold leaf

Boiserie in cherry wood and bobinga burl, with brass inserts

One layer wood paneling with solid wood mouldings and pilasters

Details in gold leaf

Skirting board Closing moulding

Boiserie in mahogany and mahogany plume