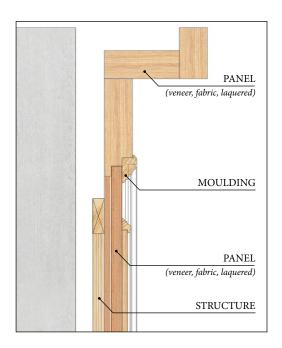

Details in gold leaf





Three layers boiserie with solid wood mouldings, carvings and pilasters

Fabric inserts

Details in gold leaf

Skirting board Closing moulding **BO-L10** 

Three layers boiserie with solid wood mouldings, carvings and pilasters

Fabric inserts

Details in gold leaf







BO-M01

One layer boiserie with solid wood mouldings

External structure in cherry wood with internal lacquered panels

Hand-painted decorations

Details in gold leaf

Skirting board Closing moulding



One layer boiserie with solid wood mouldings

Lacquered external structure with internal oak burl veneer with natural woods inlaid panels

Details in gold leaf





# Example Sections These images are only examples

## Example of two layers boiserie

## Example of two layers boiserie

















Colours are not binding and they can be affected by printing. Simply refer to the company sample.

Bazzi Interior Decoration reserves the right to modify the technical spacifications of the products
featured in this catalogue at any time and without prior notice.

### CRAFTSMEN OF LUXURY SINCE 1972



www.bazziinteriors.com

## Fratelli Bazzi Mobili d'Arte s.n.c. - di Bazzi Giancarlo & C.

20030 Camnago (MI) Italy - Viale Italia, 57 Tel 0362/560844 - Fax 561558 bazzi@bazziinteriors.com