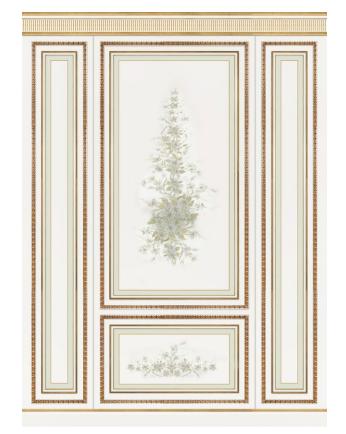

Details in gold leaf

Skirting board Closing moulding **BO-L02** 

One layer boiserie with solid wood carved mouldings

Details in gold leaf

Two layers boiserie with solid wood mouldings

Hand-painted decorations

Details in gold leaf

Skirting board Closing moulding **BO-L04** 

Two layers boiserie with solidwoodcarvedmouldings

Hand-painted decorations

Details in gold leaf

Two layers boiserie with solid wood mouldings, carvings and pilasters