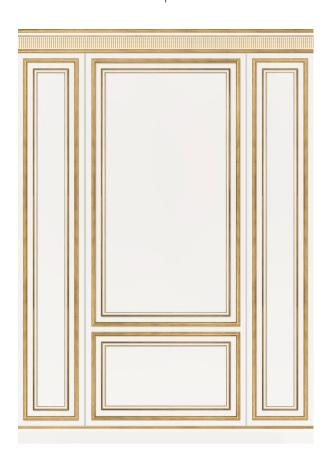

and mother of pearl inserts

Three layers wood paneling with solid wood mouldings

Details in gold leaf

Skirting board Closing moulding



Boiserie in mahogany and amboyna burl

Abalone and mother of pearl inserts

Three layers wood paneling with solid wood mouldings

Details in gold leaf





Boiserie in ebony with natural woods inlaid.

Two layers wood paneling with solid wood mouldings, carvings and pilasters.

Details in gold leaf

Skirting board Closing moulding **BO-W12** 

Boiserie in ebony

Mother of pearl inserts

Two layers wood paneling with solid wood mouldings

Details in silver leaf







One layer boiserie with solid wood mouldings

Details in gold leaf

Skirting board Closing moulding **BO-L02** 

One layer boiserie with solid wood carved mouldings

Details in gold leaf





Two layers boiserie with solid wood mouldings

Hand-painted decorations

Details in gold leaf

Skirting board Closing moulding **BO-L04** 

Two layers boiserie with solidwoodcarvedmouldings

Hand-painted decorations

Details in gold leaf





Two layers boiserie with solid wood mouldings, carvings and pilasters

Details in gold leaf

Skirting board Closing moulding **BO-L06** 

Two layers boiserie with solid wood mouldings, carvings and pilasters

Details in gold leaf





One layer boiserie with solid wood mouldings, carvings and pilasters

Details in gold leaf

Skirting board Closing moulding **BO-L08** 

Three layers boiserie with solid wood mouldings, carvings and pilasters

Details in gold leaf





Three layers boiserie with solid wood mouldings, carvings and pilasters

Fabric in