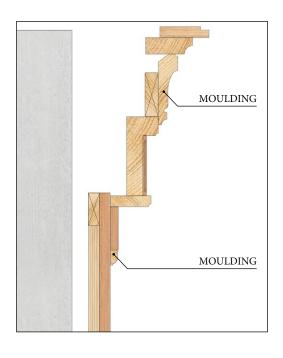

Boiserie in oak

One layer wood paneling with solid wood mouldings

Details in gold leaf

Skirting board Closing moulding **BO-W02** 

Boiserie in oak

Three layers wood paneling with solid wood mouldings

Pilasters with capitals

Details in gold leaf

Fabric inserts

Boiserie in cherry wood and ash burl inlaid with natural woods. Brass, zinc and copper inserts

One layer wood paneling with solid wood mouldings and pilasters

Details in gold leaf