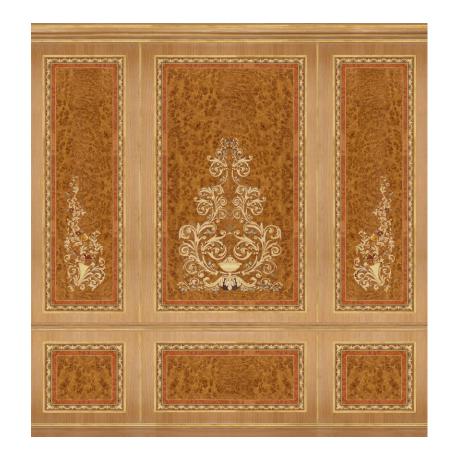

One layer wood paneling with solid wood mouldings and pilasters

Details in gold leaf

Boiserie in cherry wood and ash burl

Printed leather inserts. Border in Valencia yellow marble (2 cm)

Wood paneling with mouldings in solid wood