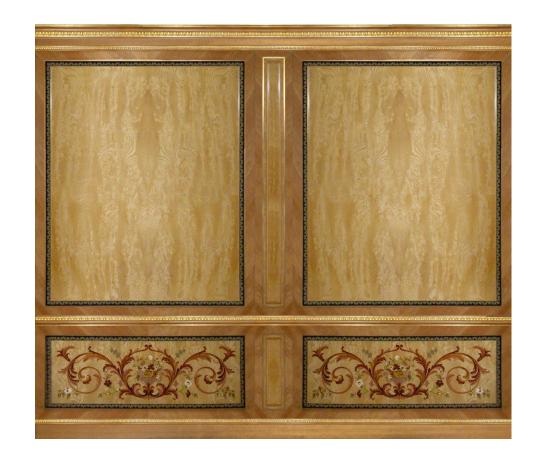

Boiserie in mahogany and amboyna burl

Abalone and mother of pearl inserts

Three layers wood paneling with solid wood mouldings

Details in gold leaf

Skirting board Closing moulding

Boiserie in mahogany and amboyna burl

Abalone and mother of pearl inserts

Three layers wood paneling with solid wood mouldings

Details in gold leaf

Boiserie in ebony with natural woods inlaid.

Two layers wood paneling with solid wood mouldings, carvings and pilasters.