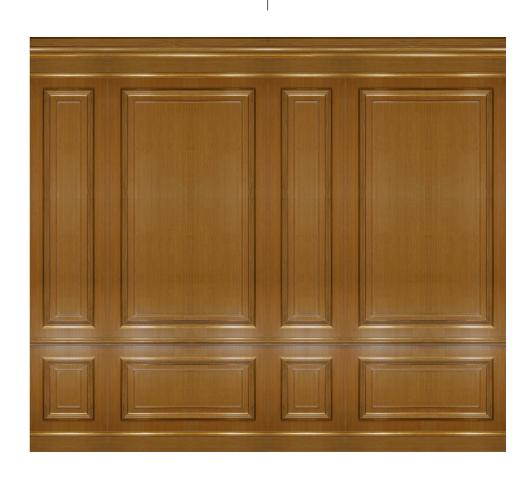

Boiserie in oak

One layer wood paneling with solid wood mouldings

Details in gold leaf

Skirting board Closing moulding **BO-W02** 

Boiserie in oak

Three layers wood paneling with solid wood mouldings

Pilasters with capitals