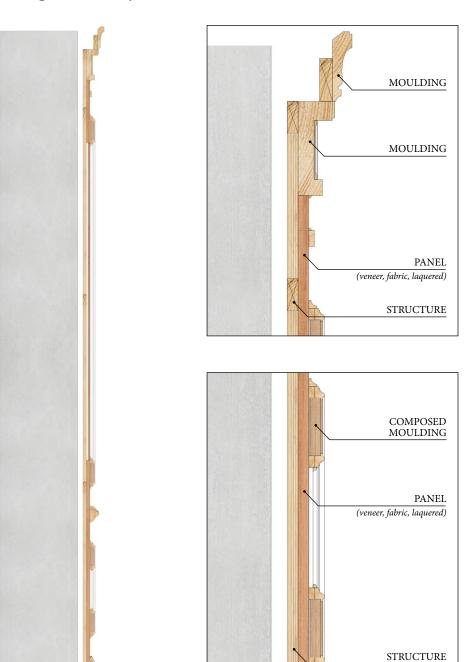

Boiserie in oak

One layer wood paneling with solid wood mouldings

Details in gold leaf

Skirting board Closing moulding **BO-W02** 

Boiserie in oak

Three layers wood paneling with solid wood mouldings

Pilasters with capitals

Details in gold leaf

Fabric inserts

Boiserie in cherry wood and ash burl inlaid with natural woods. Brass, zinc and copper inserts

One layer wood paneling with solid wood mouldings and pilasters

Details in gold leaf