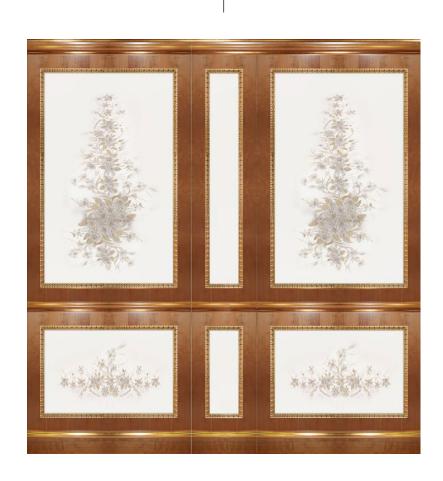

ails in gold leaf

Skirting board Closing moulding **BO-L08** 

Three layers boiserie with solid wood mouldings, carvings and pilasters

Details in gold leaf





Three layers boiserie with solid wood mouldings, carvings and pilasters

Fabric inserts

Details in gold leaf

Skirting board Closing moulding **BO-L10** 

Three layers boiserie with solid wood mouldings, carvings and pilasters

Fabric inserts

Details in gold leaf







BO-M01

One layer boiserie with solid wood mouldings

External structure in cherry wood with internal lacquered panels

Hand-painted decorations

Details in gold leaf

Skirting board Closing moulding



One layer boiserie with solid wood mouldings

Lacquered external structure with internal oak burl veneer with natural woods inlaid panels

Details in gold leaf





# Example Sections These images are only examples

## Example of two layers boiserie

## Example of two layers boiserie

















Colours are not binding and they can be affected by printing. Simply refer to the company sample.

Bazzi Interior Decoration reserves the right to modify the technical spacifications of the products
featured in this catalogue at any time and without prior notice.

### CRAFTSMEN OF LUXURY SINCE 1972



www.bazziinteriors.com

## Fratelli Bazzi Mobili d'Arte s.n.c. - di Bazzi Giancarlo & C.

20030 Camnago (MI) Italy - Viale Italia, 57 Tel 0362/560844 - Fax 561558 bazzi@bazziinteriors.com