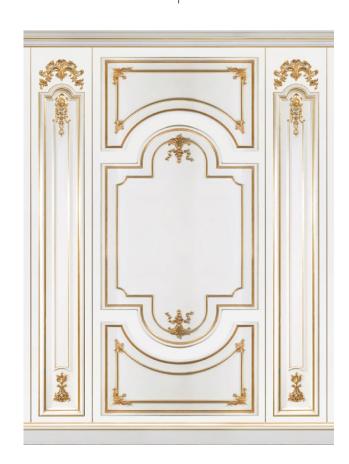

Details in gold leaf

Skirting board Closing moulding **BO-L06** 

Two layers boiserie with solid wood mouldings, carvings and pilasters

Details in gold leaf

One layer boiserie with solid wood mouldings, carvings and pilasters

Details in gold leaf

Skirting board Closing moulding **BO-L08** 

Three layers boiserie with solid wood mouldings, carvings and pilasters

Details in gold leaf

Three layers boiserie with solid wood mouldings, carvings and pilasters