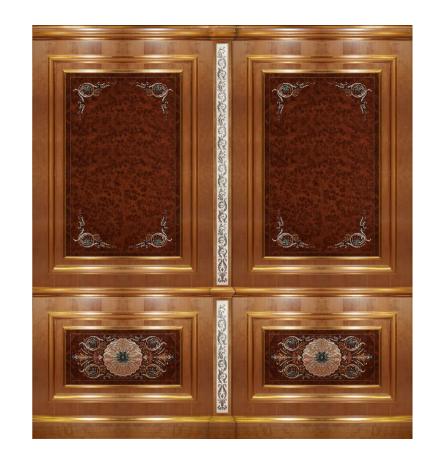

Abalone and mother of pearl inserts

Three layers wood paneling with solid wood mouldings

Details in gold leaf

Boiserie in ebony with natural woods inlaid.

Two layers wood paneling with solid wood mouldings, carvings and pilasters.