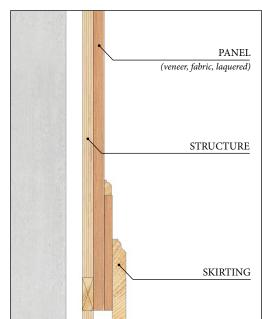

Boiserie in oak

One layer wood paneling with solid wood mouldings

Details in gold leaf

Skirting board Closing moulding **BO-W02** 

Boiserie in oak

Three layers wood paneling with solid wood mouldings

Pilasters with capitals

Details in gold leaf

Fabric inserts

Boiserie in cherry wood and ash burl inlaid with natural woods. Brass, zinc and copper inserts

One layer wood paneling with solid wood mouldings and pilasters

Details in gold leaf