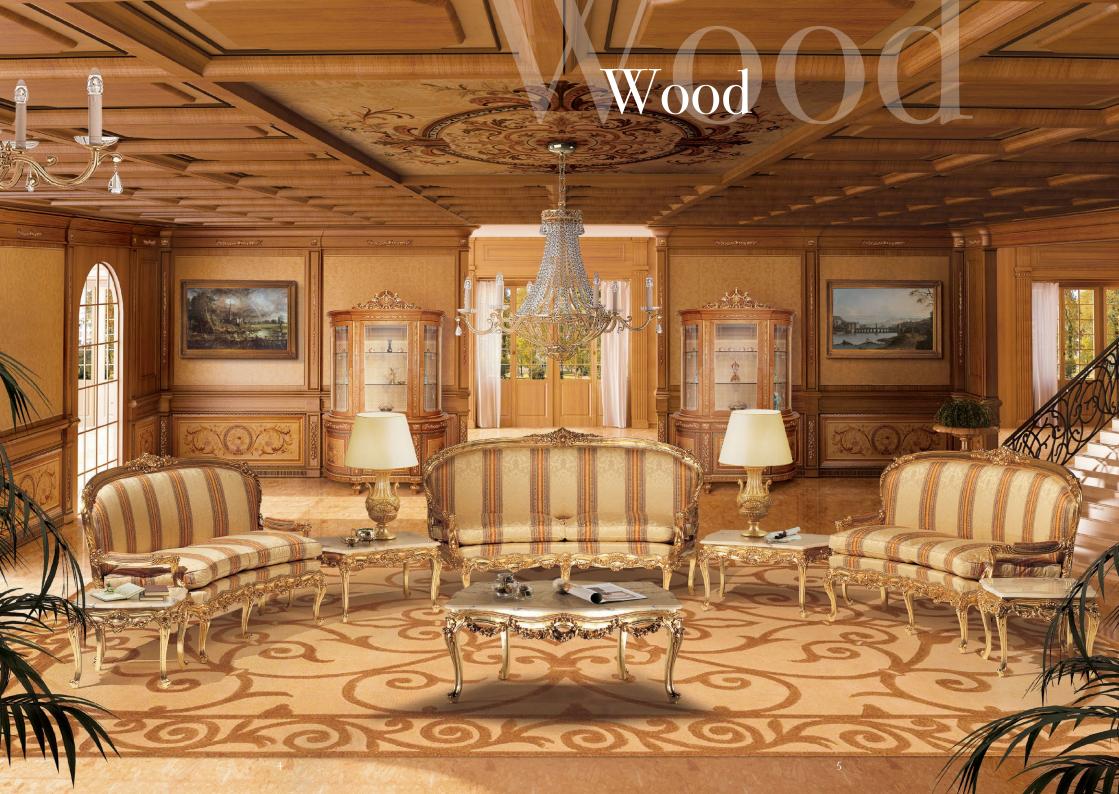

# About us

Our family has always been dealing with wood. From its selection to the realization of the finest furniture we take care personally of every phase in between utilizing the skill that has been transmitted from our fathers to us.

To the normal carpentry work, in order to enrich our realizations, we are able to add the art of hand carving and marquetry. Carving means sculpturing the wood like the artist do with marble; Marquetry is a fine work of insertion of a very thin layer of different wood essences into a flat surface to obtain the same effect that a painter gets by using the colors to create a picture.

Our attention to the detail makes the difference between a nice piece of furniture and a masterpiece. To control the complete production process and obtain the best possible results we also do the finishing inside our factory.