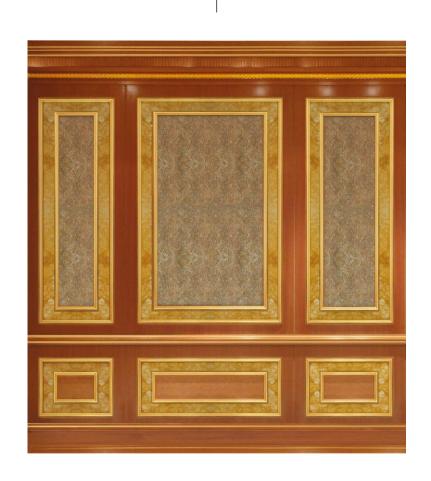

Details in gold leaf

Skirting board Closing moulding **BO-L02** 

One layer boiserie with solid wood carved mouldings

Details in gold leaf

Two layers boiserie with solid wood mouldings

Hand-painted decorations

Details in gold leaf

Skirting board Closing moulding **BO-L04** 

Two layers boiserie with solidwoodcarvedmouldings

Hand-painted decorations

Details in gold leaf

Two layers boiserie with solid wood mouldings, carvings and pilasters