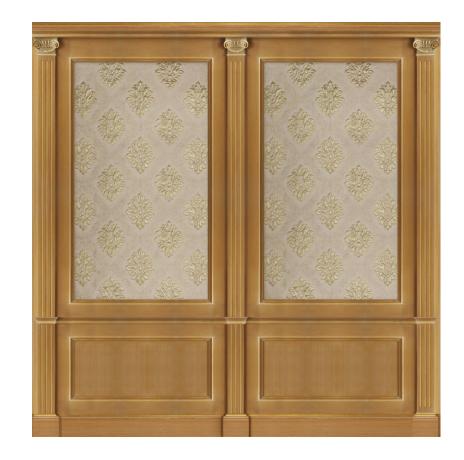

Details in gold leaf

Fabric inserts

Boiserie in cherry wood and ash burl inlaid with natural woods. Brass, zinc and copper inserts

One layer wood paneling with solid wood mouldings and pilasters

Details in gold leaf

Fabric inserts

Skirting board Closing moulding

Boiserie in cherry wood and ash burl inlaid with natural woods. Brass, zinc and copper inserts

One layer wood paneling with solid wood mouldings and pilasters