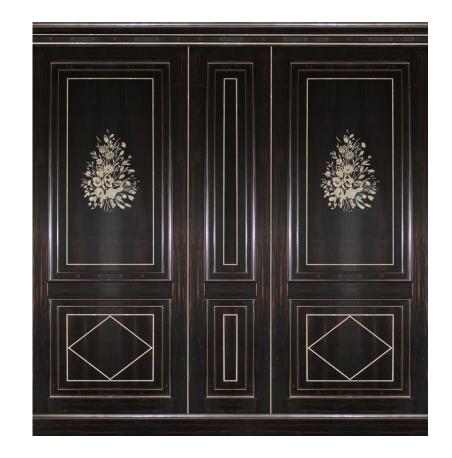

Abalone and mother of pearl inserts

Three layers wood paneling with solid wood mouldings

Details in gold leaf

Boiserie in ebony with natural woods inlaid.

Two layers wood paneling with solid wood mouldings, carvings and pilasters.

Details in gold leaf

Skirting board Closing moulding **BO-W12** 

Boiserie in ebony

Mother of pearl inserts

Two layers wood paneling with solid wood mouldings

Details in silver leaf

One layer boiserie with solid wood mouldings