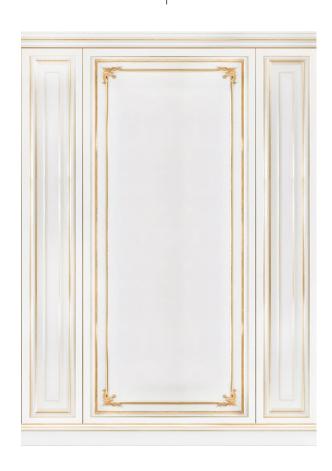

Details in gold leaf

Skirting board Closing moulding **BO-W12** 

Boiserie in ebony

Mother of pearl inserts

Two layers wood paneling with solid wood mouldings

Details in silver leaf

One layer boiserie with solid wood mouldings

Details in gold leaf

Skirting board Closing moulding **BO-L02** 

One layer boiserie with solid wood carved mouldings

Details in gold leaf

Two layers boiserie with solid wood mouldings

Hand-painted decorations