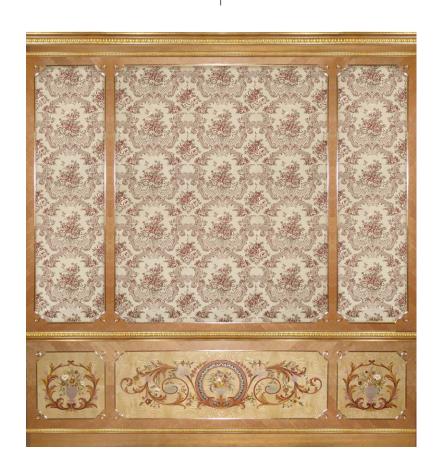

One layer wood paneling with solid wood mouldings and pilasters

Details in gold leaf

Boiserie in cherry wood and ash burl

Printed leather inserts. Border in Valencia yellow marble (2 cm)

Wood paneling with mouldings in solid wood