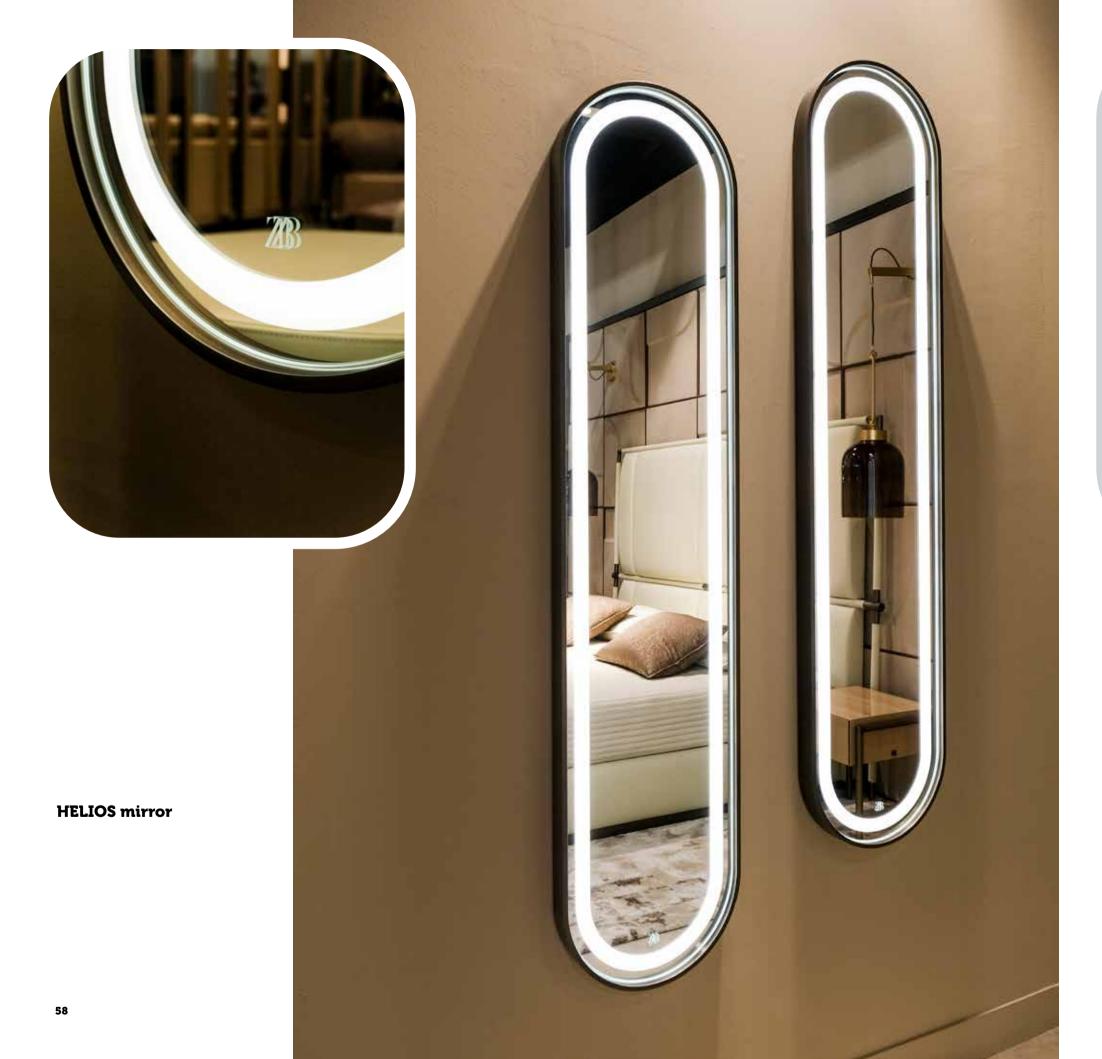

#### bedroom

GLAZE wall decoration

**OLIVER** side table

PARAMOUNT dressing table

PARAMOUNT Chair

**CHARLES** bench