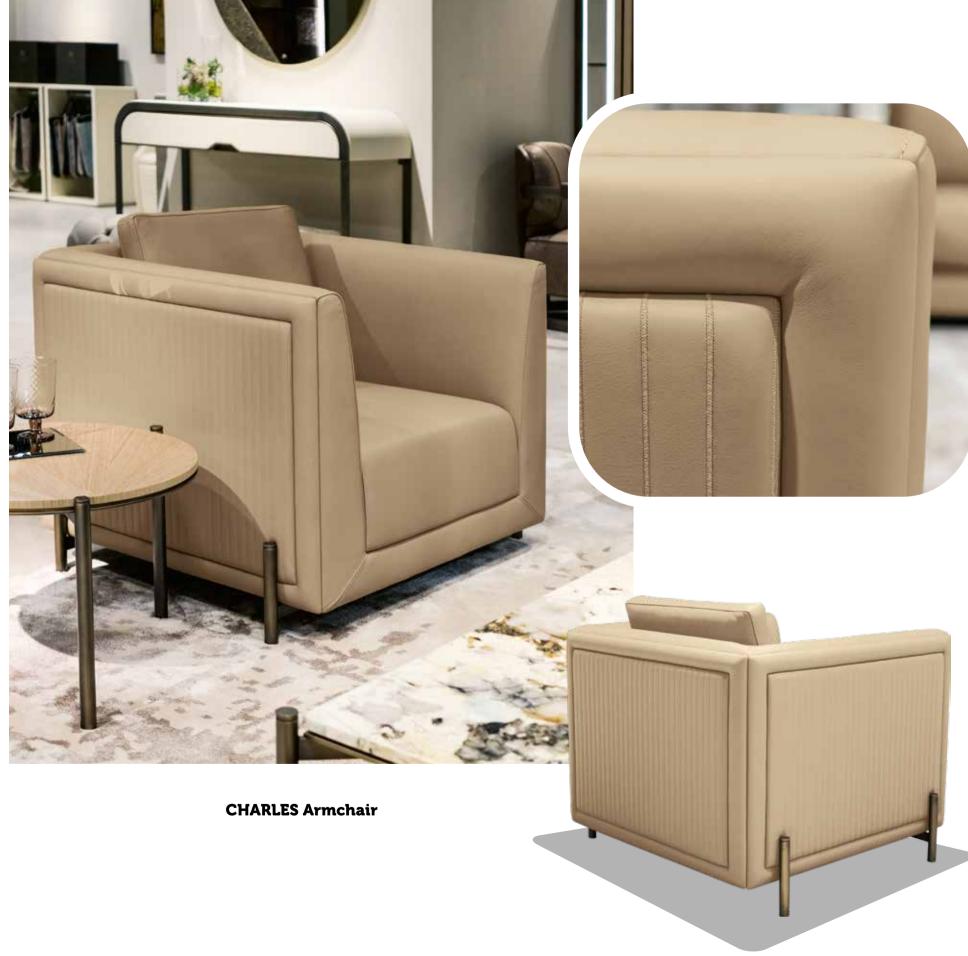

I have rest on comfortable and elegant seats.

And I have dreamed on a golden bed.

OLYMPIA wall decoration

JOY Big Armchair

**BUBBLE** side table

ARISTON dining chair