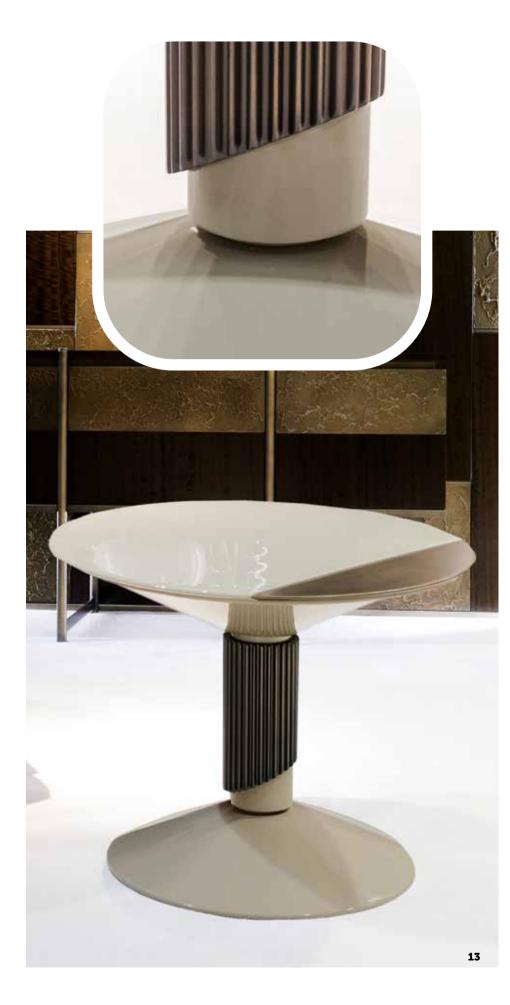

I have rest on comfortable and elegant seats.

And I have dreamed on a golden bed.

OLYMPIA wall decoration

JOY Big Armchair

**BUBBLE** side table

ARISTON dining chair