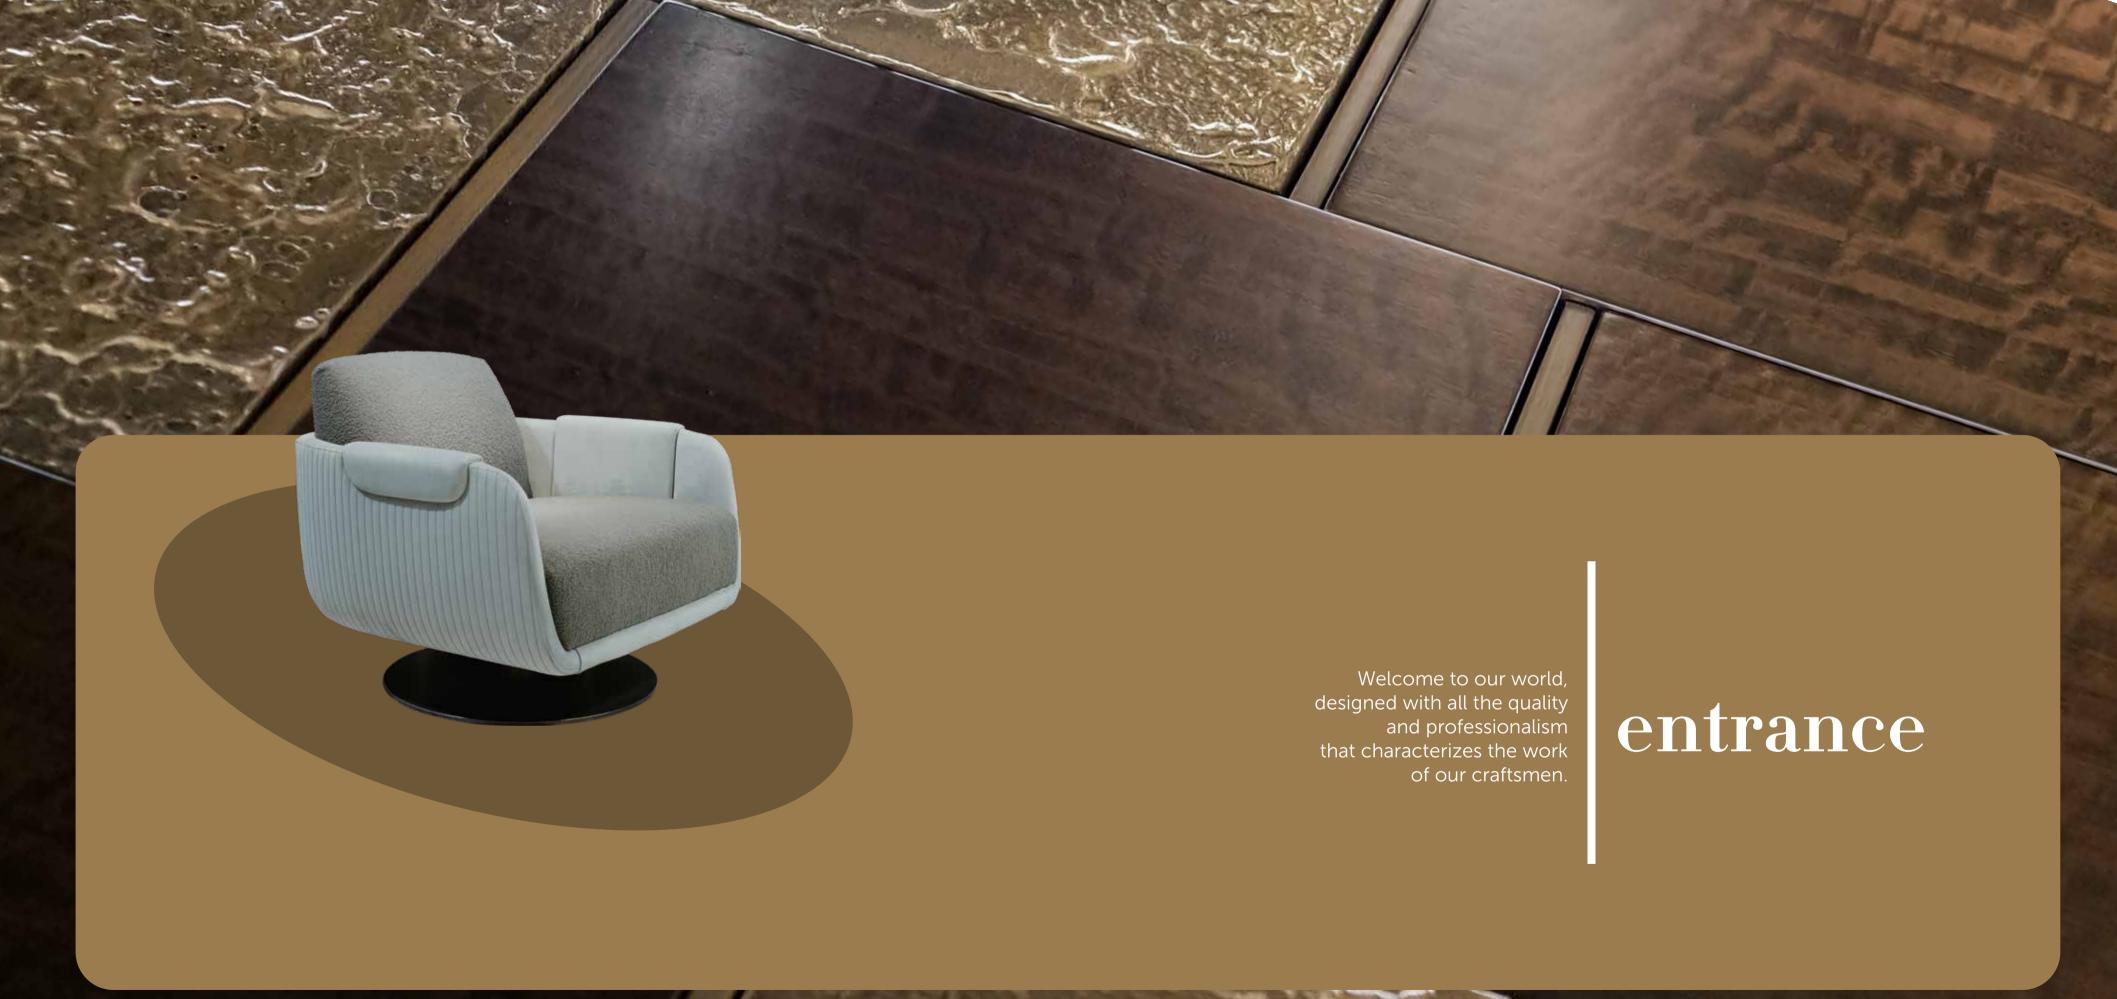

I have rest on comfortable and elegant seats.

And I have dreamed on a golden bed.

OLYMPIA wall decoration

JOY Big Armchair

**BUBBLE** side table

ARISTON dining chair