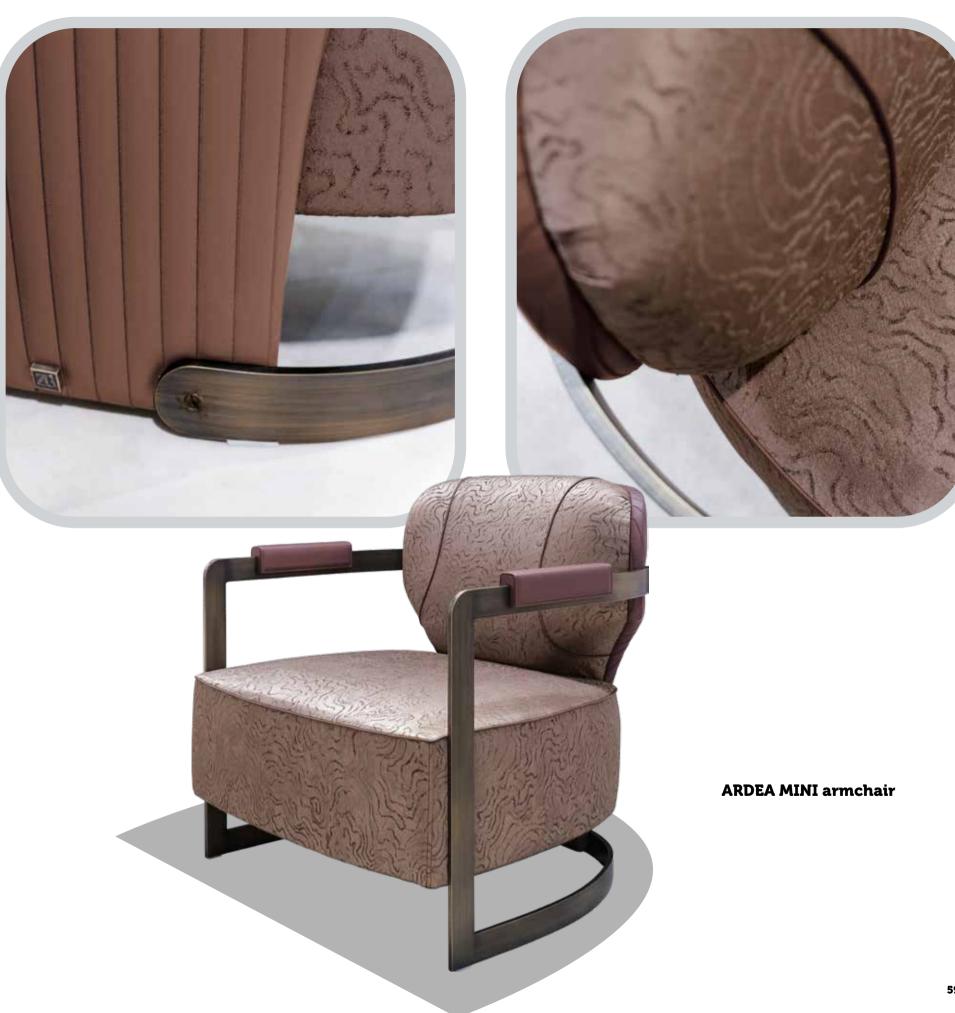

I have rest on comfortable and elegant seats.

And I have dreamed on a golden bed.

OLYMPIA wall decoration

JOY Big Armchair

**BUBBLE** side table

ARISTON dining chair