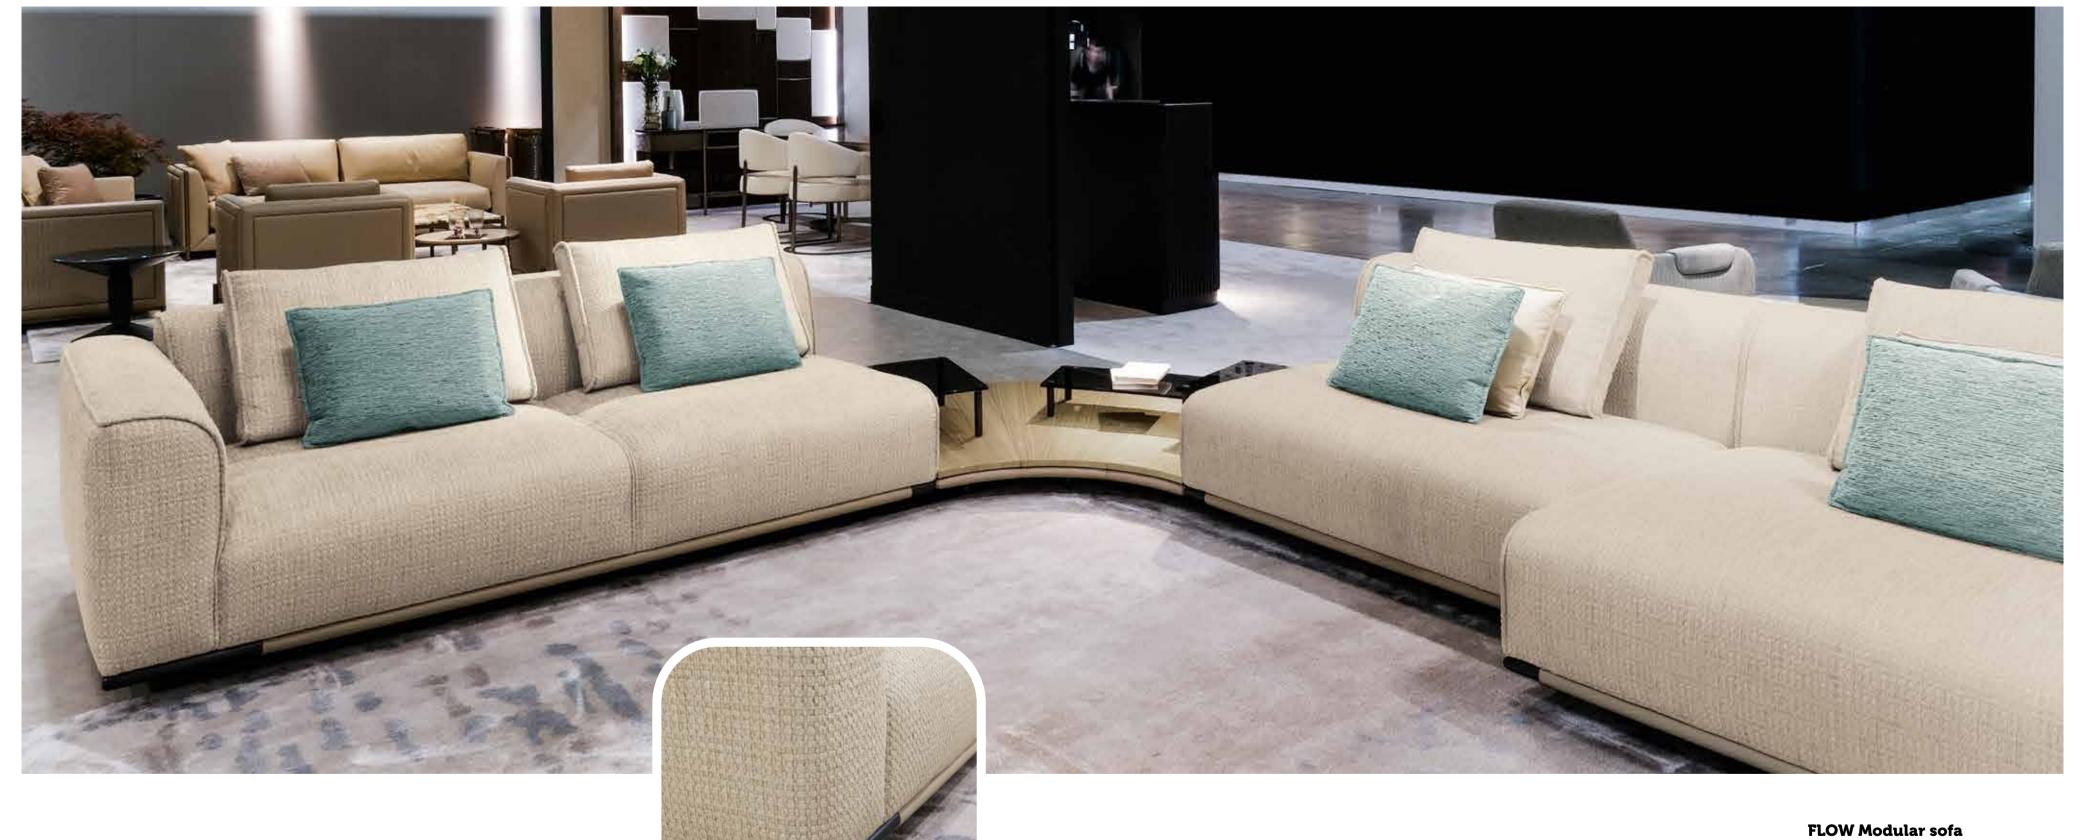

tvarea

FLOW Modular sofa

**JOY tv Cabinet** 

**OXIDE** wall decoration

ATLAS bookshelf

JOY small armchair

I have rest on a golden bed and dreamed of awe and wonder

bedroom