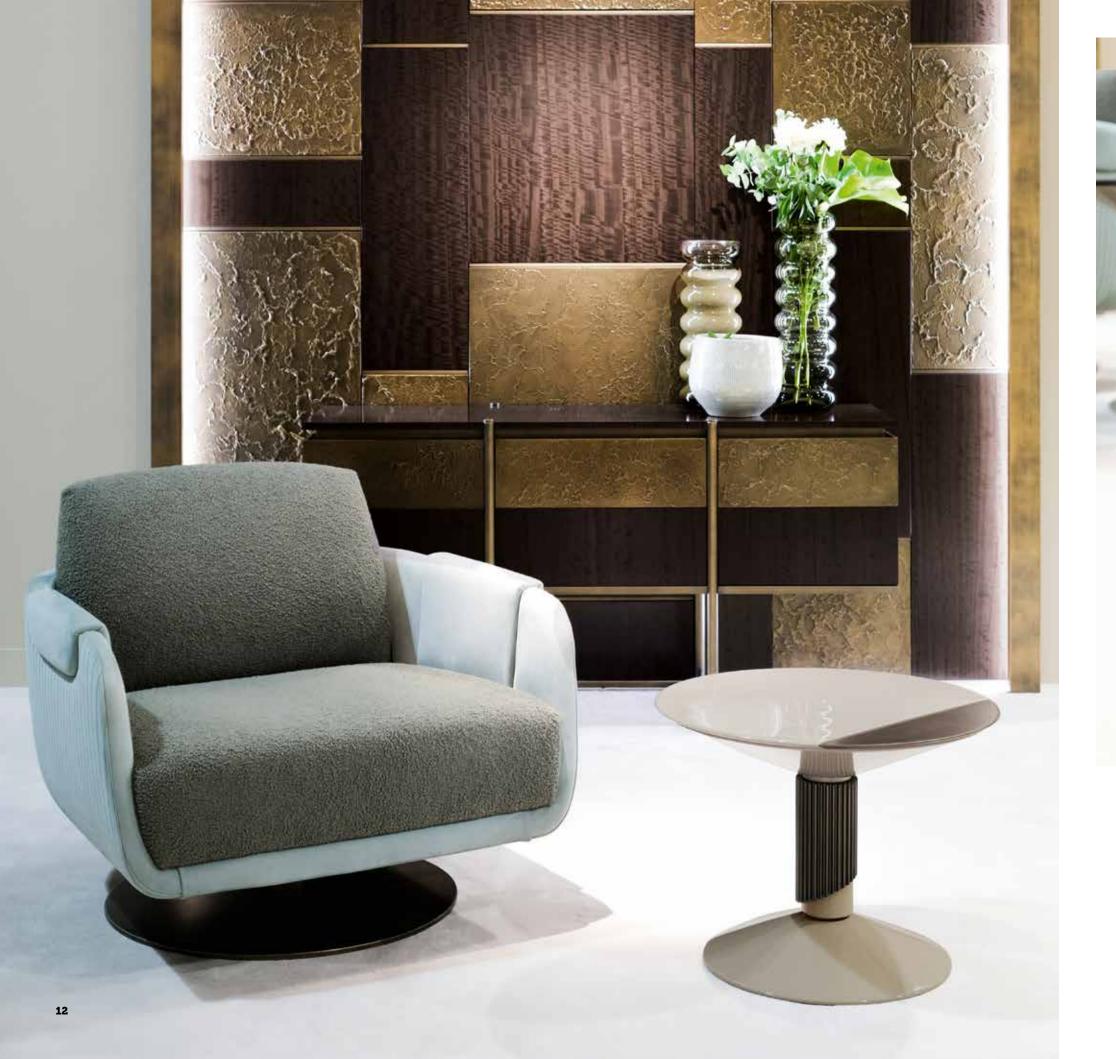

I have rest on comfortable and elegant seats.

And I have dreamed on a golden bed.

OLYMPIA wall decoration

JOY Big Armchair

**BUBBLE** side table

ARISTON dining chair