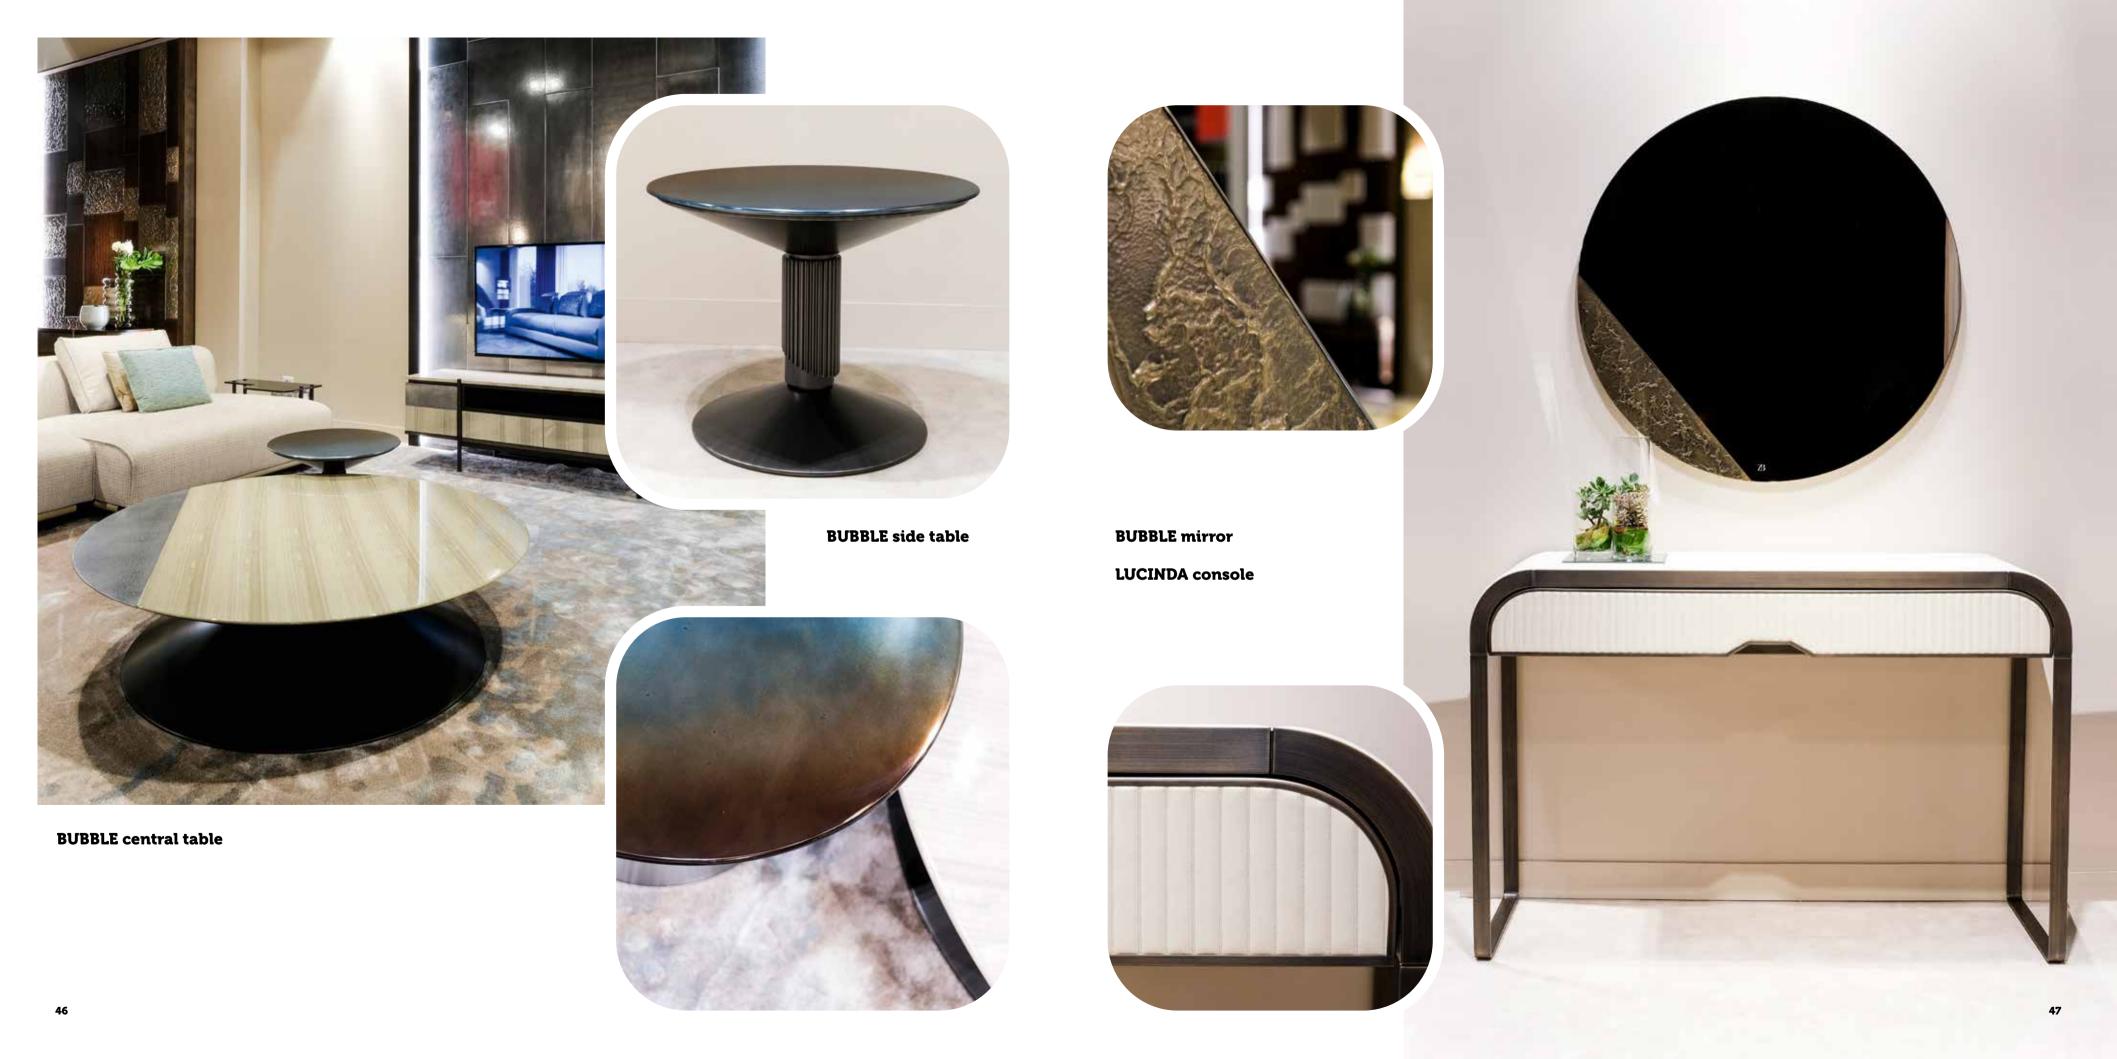

I have rest on comfortable and elegant seats.

And I have dreamed on a golden bed.

OLYMPIA wall decoration

JOY Big Armchair

**BUBBLE** side table

ARISTON dining chair