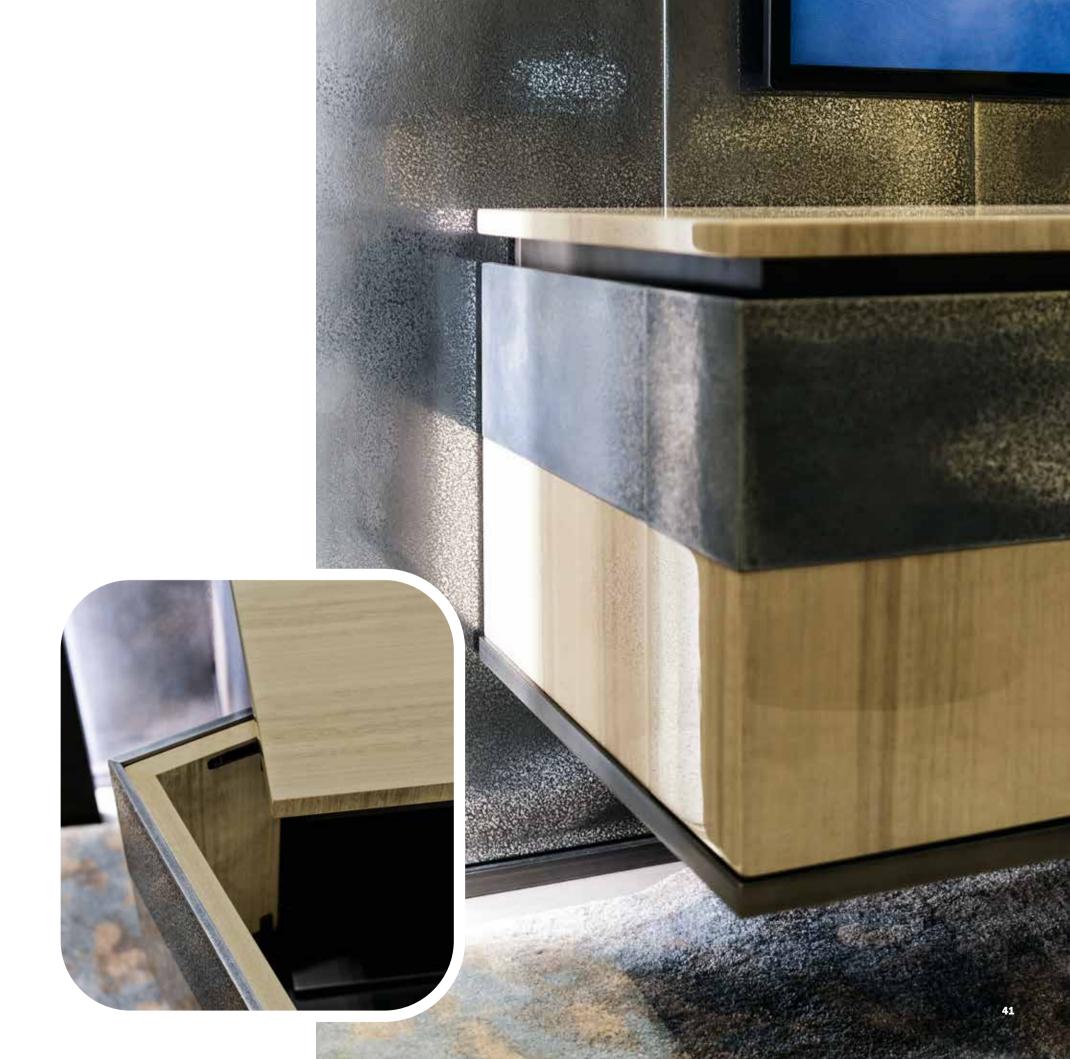

tvarea

FLOW Modular sofa

**JOY tv Cabinet** 

**OXIDE** wall decoration

ATLAS bookshelf

JOY small armchair

I have rest on a golden bed and dreamed of awe and wonder

bedroom