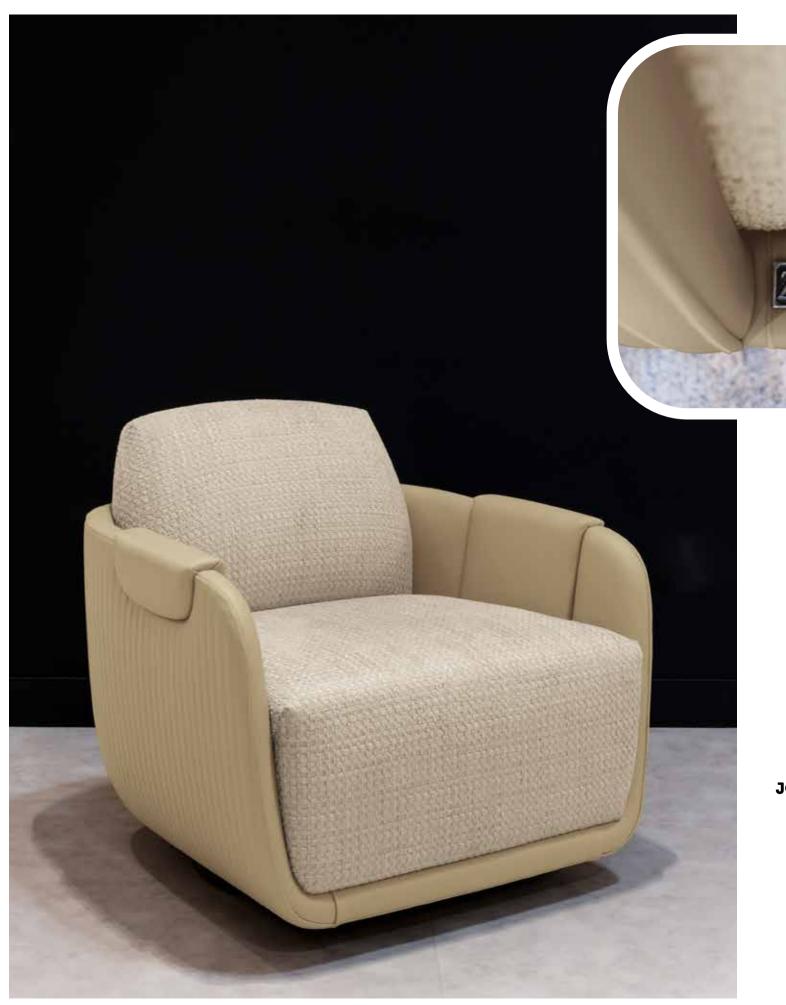

I have rest on comfortable and elegant seats.

And I have dreamed on a golden bed.

OLYMPIA wall decoration

JOY Big Armchair

**BUBBLE** side table

ARISTON dining chair