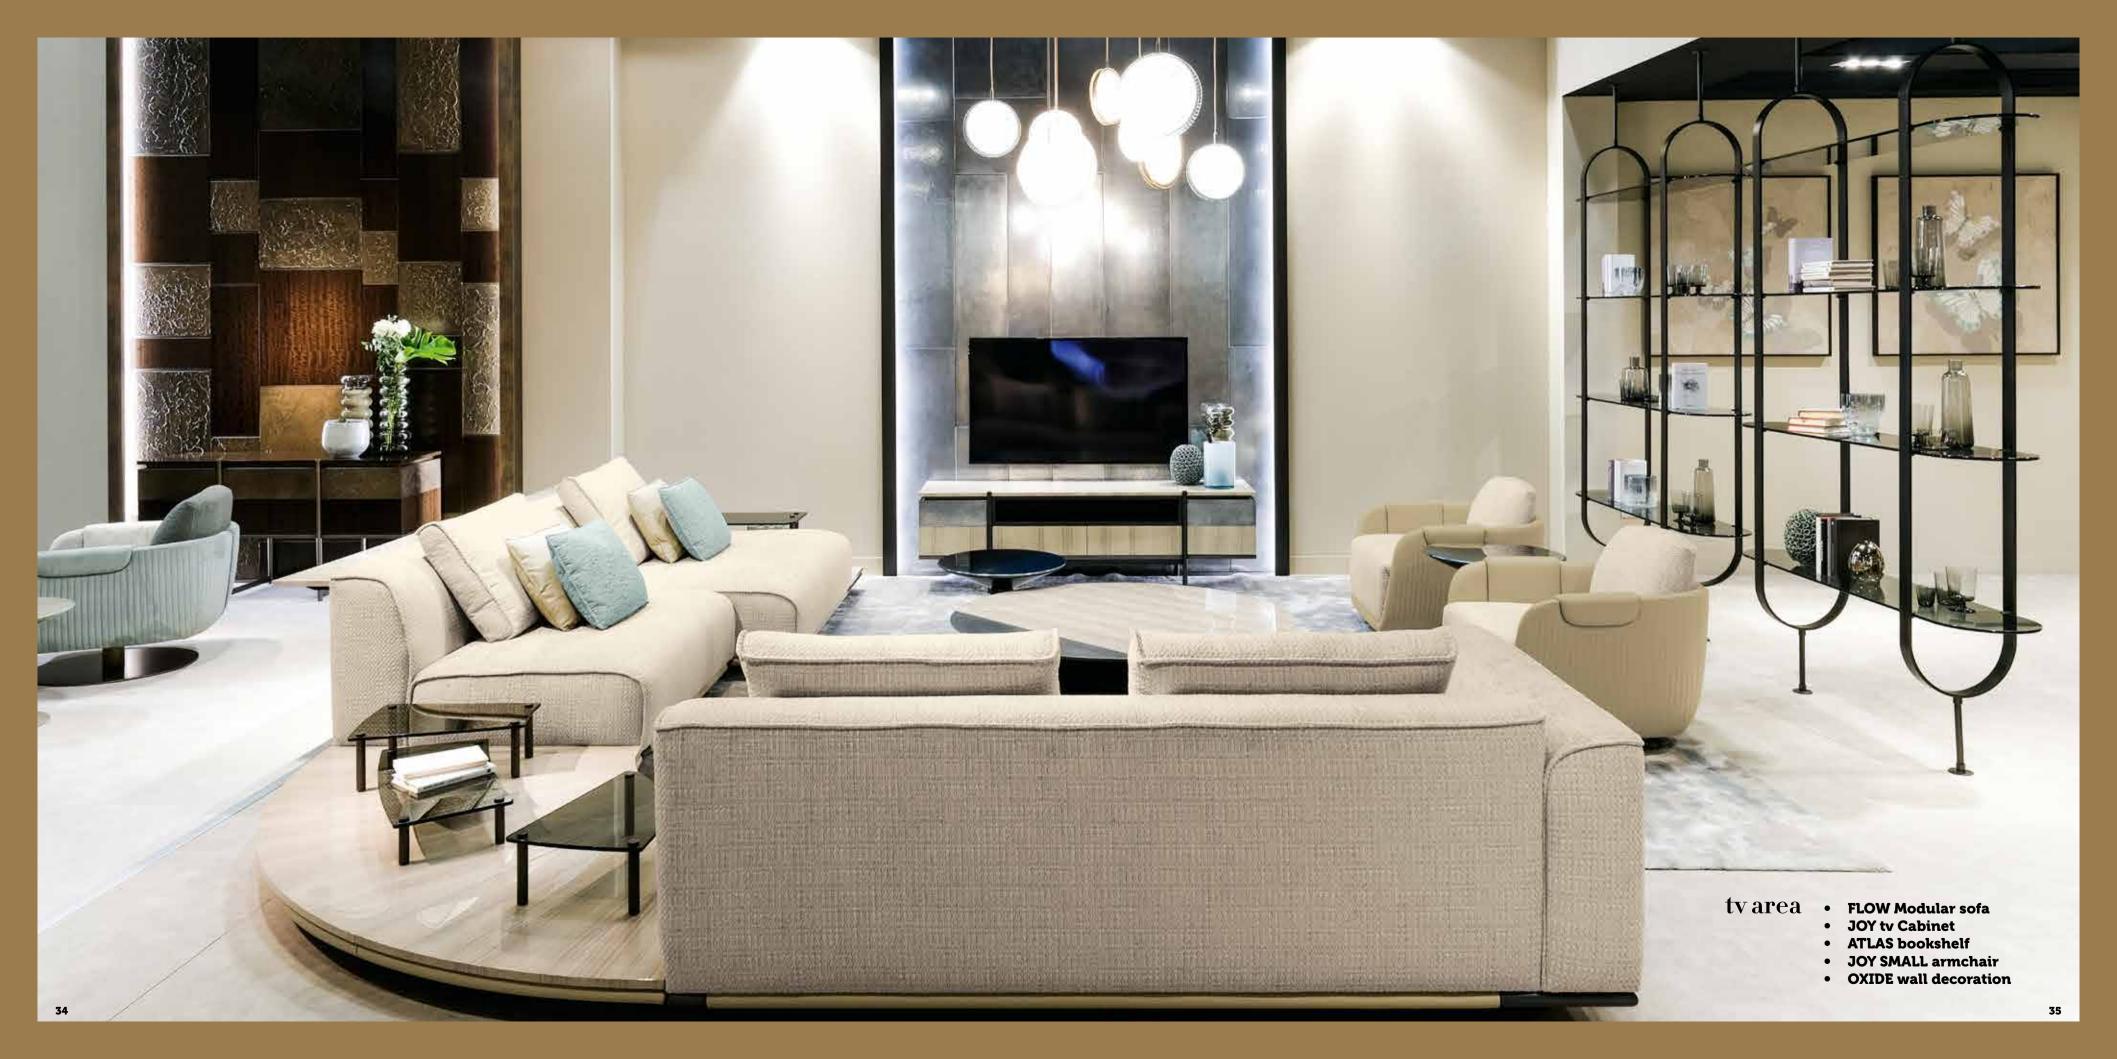

tvarea

FLOW Modular sofa

**JOY tv Cabinet** 

**OXIDE** wall decoration

ATLAS bookshelf

JOY small armchair

I have rest on a golden bed and dreamed of awe and wonder

bedroom