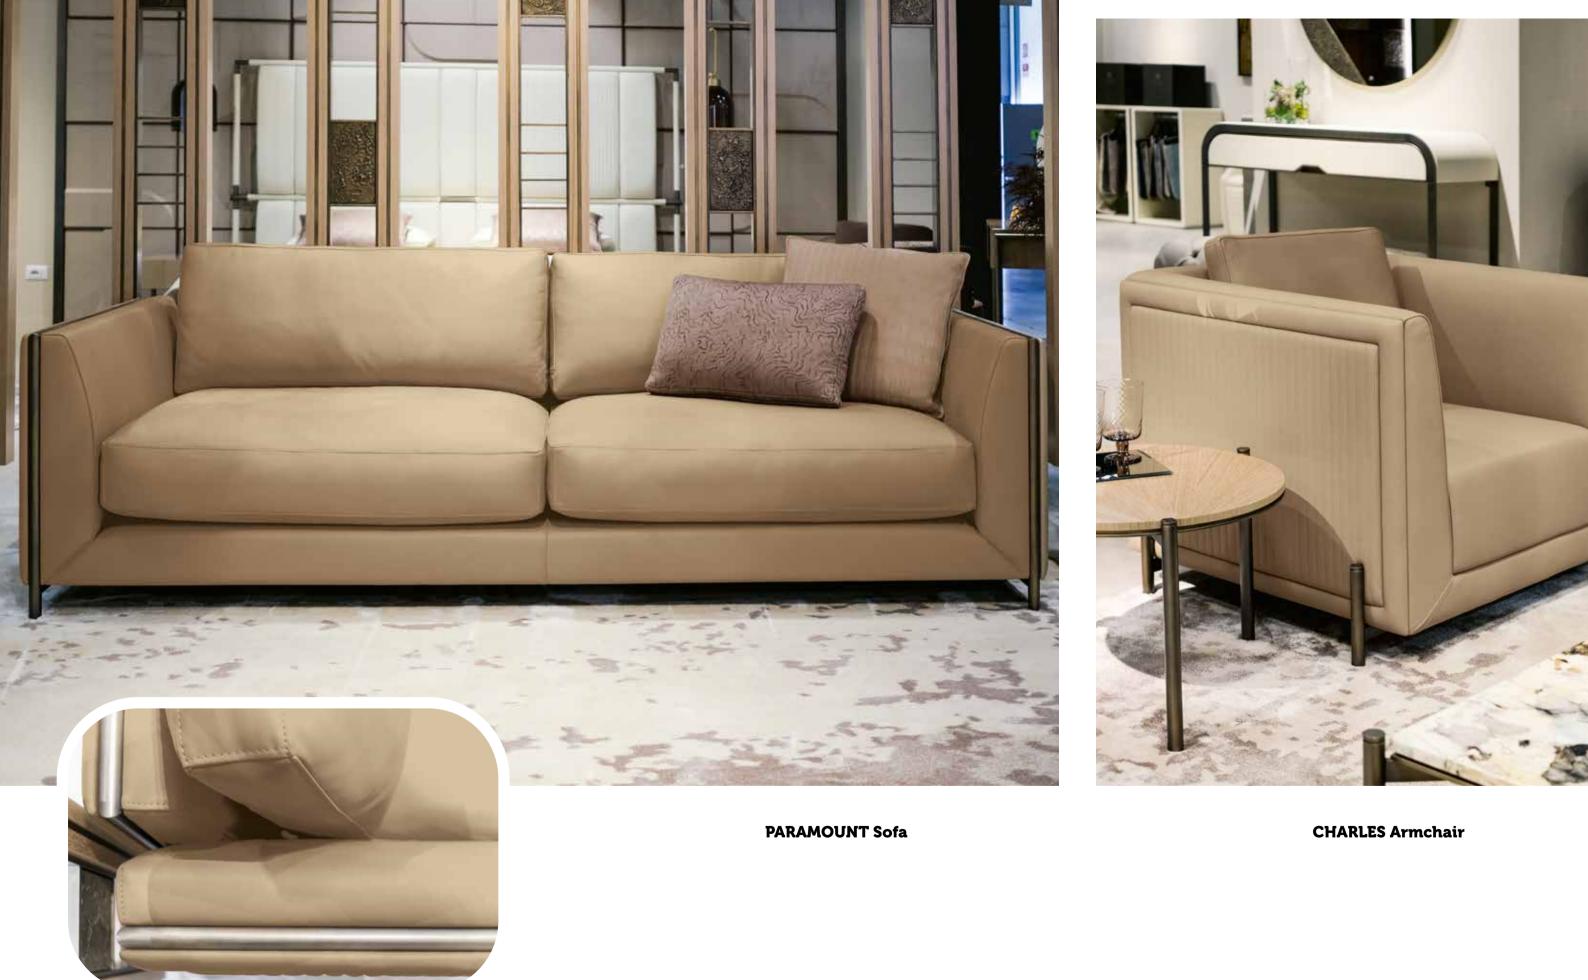

I have rest on comfortable and elegant seats.

And I have dreamed on a golden bed.

OLYMPIA wall decoration

JOY Big Armchair

**BUBBLE** side table

ARISTON dining chair