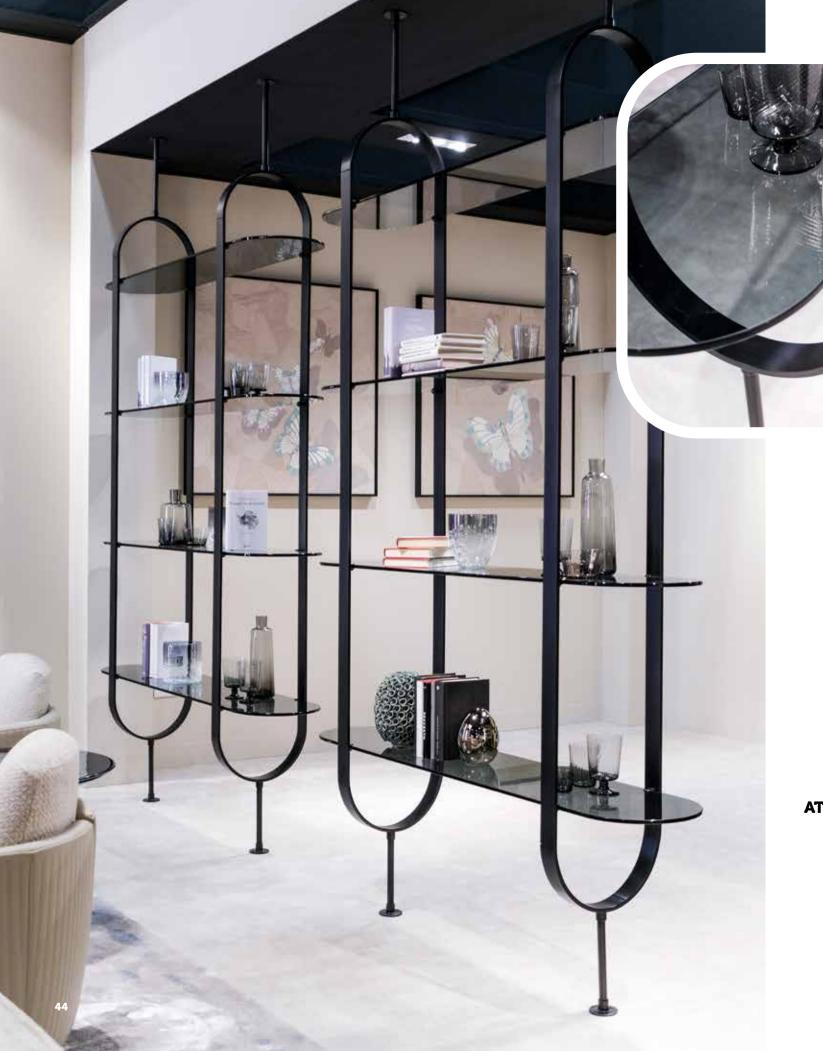

tvarea

FLOW Modular sofa

**JOY tv Cabinet** 

**OXIDE** wall decoration

ATLAS bookshelf

JOY small armchair

I have rest on a golden bed and dreamed of awe and wonder

bedroom