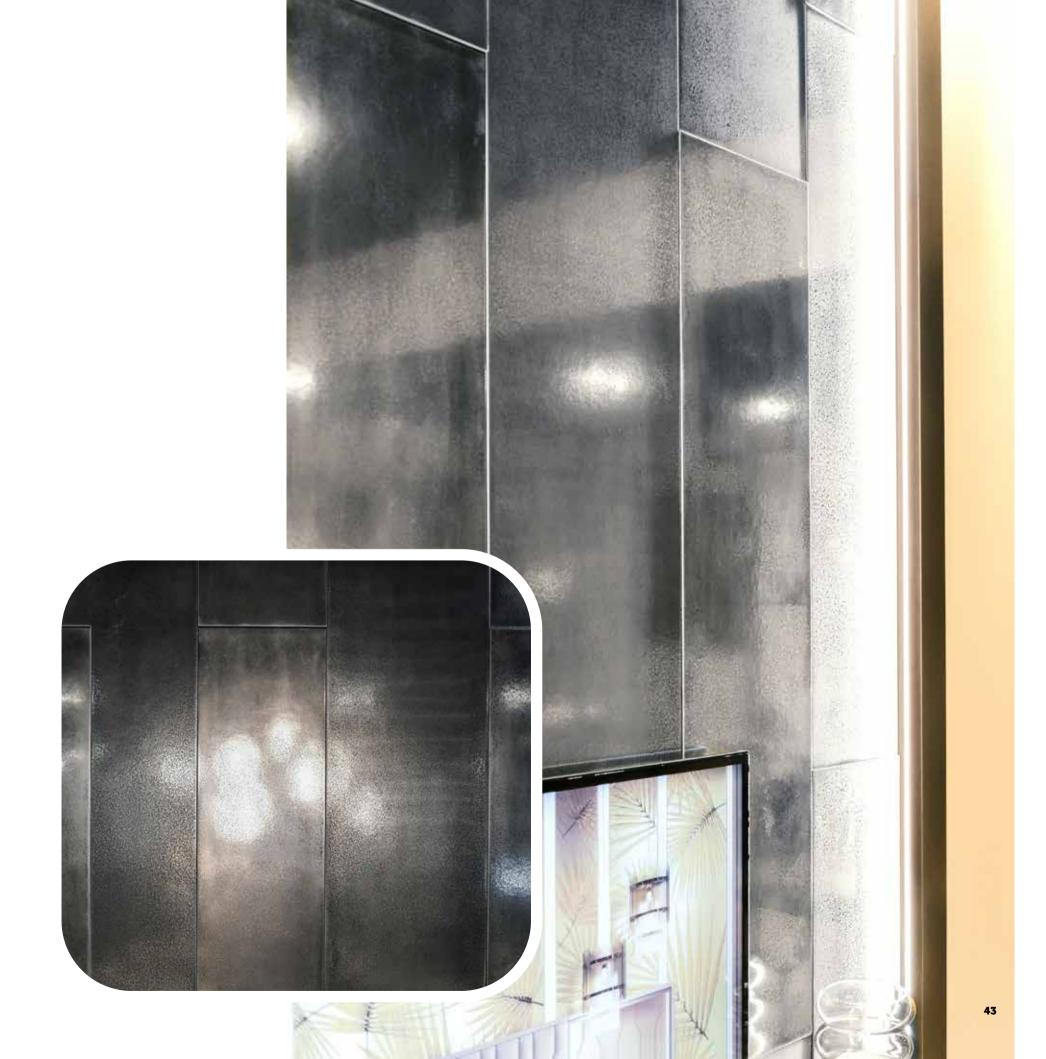

tvarea

FLOW Modular sofa

**JOY tv Cabinet** 

**OXIDE** wall decoration

ATLAS bookshelf

JOY small armchair

I have rest on a golden bed and dreamed of awe and wonder

bedroom