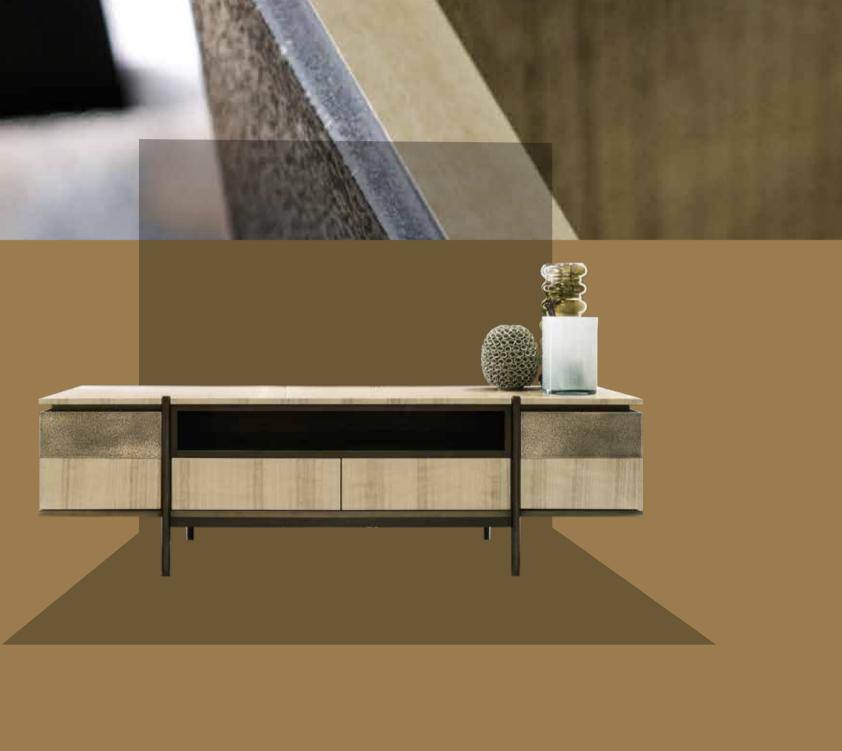

tvarea

FLOW Modular sofa

**JOY tv Cabinet** 

**OXIDE** wall decoration

ATLAS bookshelf

JOY small armchair

I have rest on a golden bed and dreamed of awe and wonder

bedroom