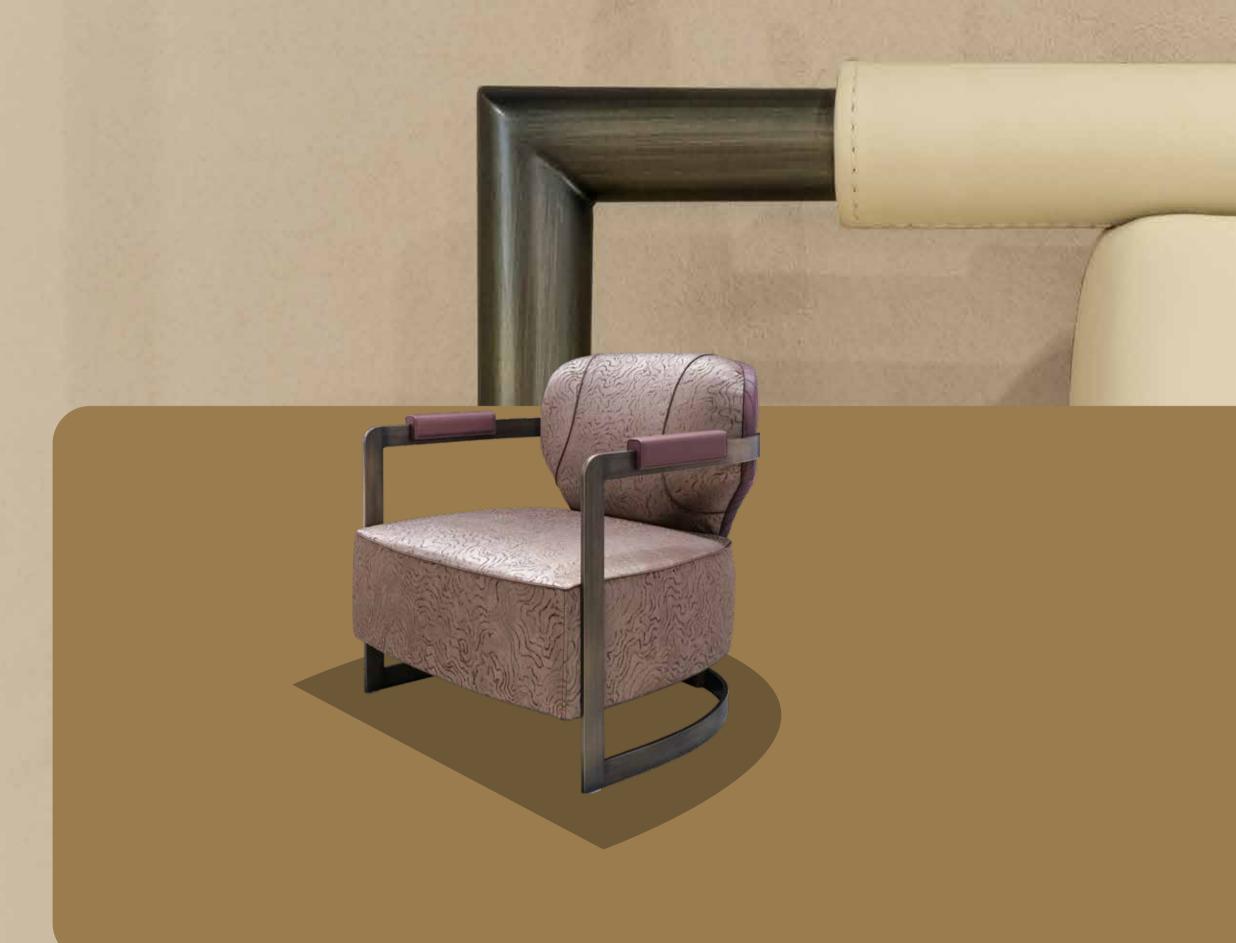

#### bedroom

GLAZE wall decoration

**OLIVER** side table

PARAMOUNT dressing table

PARAMOUNT Chair

**CHARLES** bench