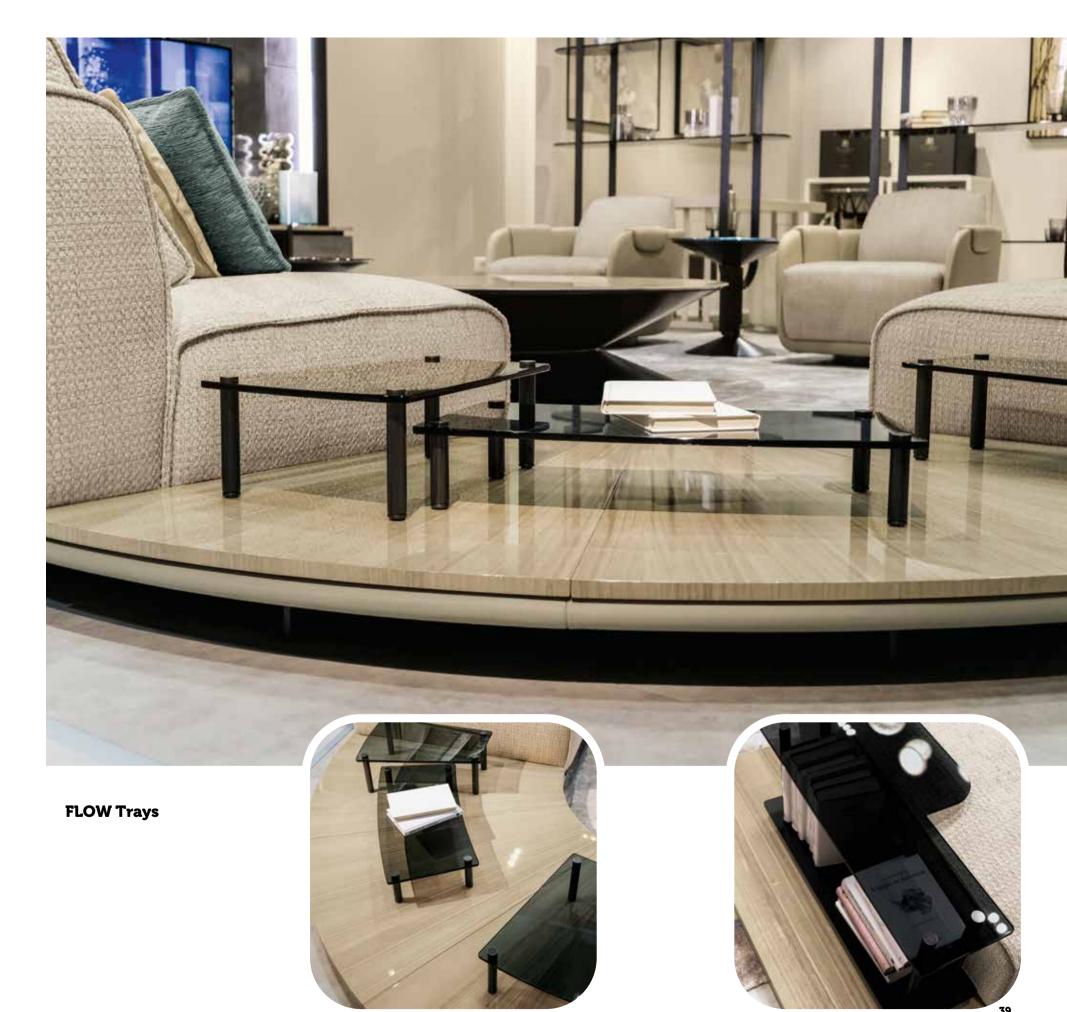

tvarea

FLOW Modular sofa

**JOY tv Cabinet** 

**OXIDE** wall decoration

ATLAS bookshelf

JOY small armchair

I have rest on a golden bed and dreamed of awe and wonder

bedroom