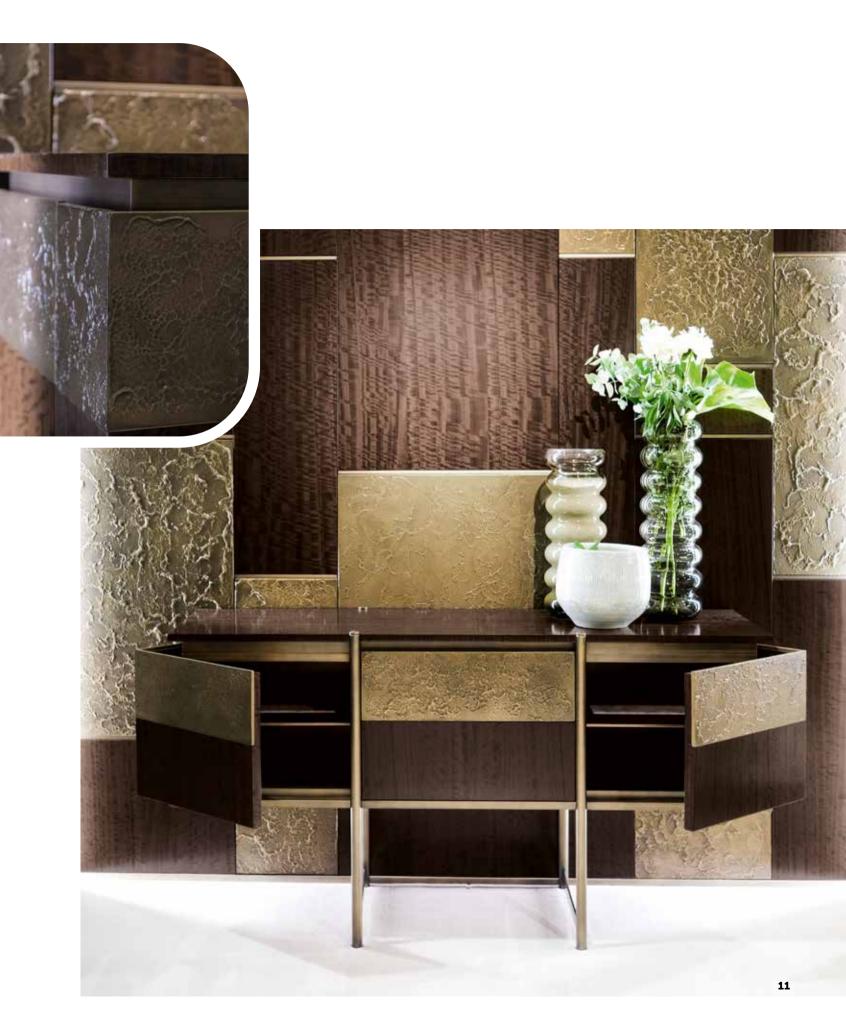

I have rest on comfortable and elegant seats.

And I have dreamed on a golden bed.

OLYMPIA wall decoration

JOY Big Armchair

**BUBBLE** side table

ARISTON dining chair