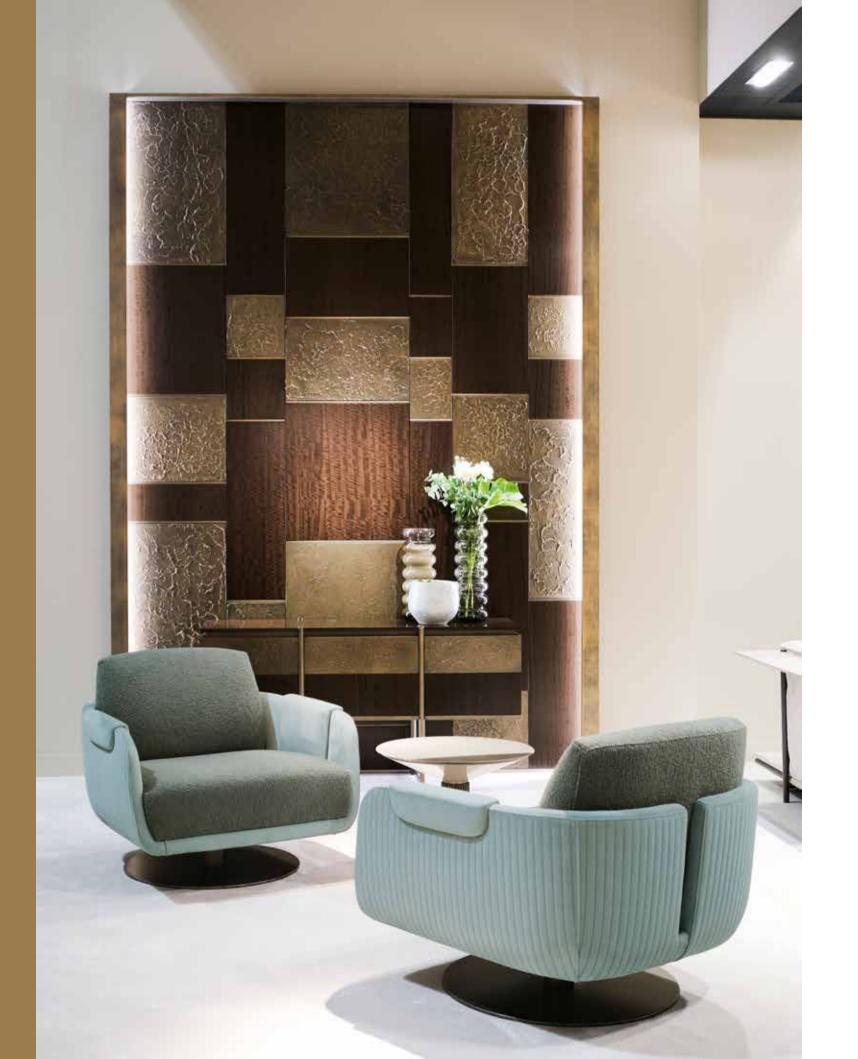

I have rest on comfortable and elegant seats.

And I have dreamed on a golden bed.

OLYMPIA wall decoration

JOY Big Armchair

**BUBBLE** side table

ARISTON dining chair