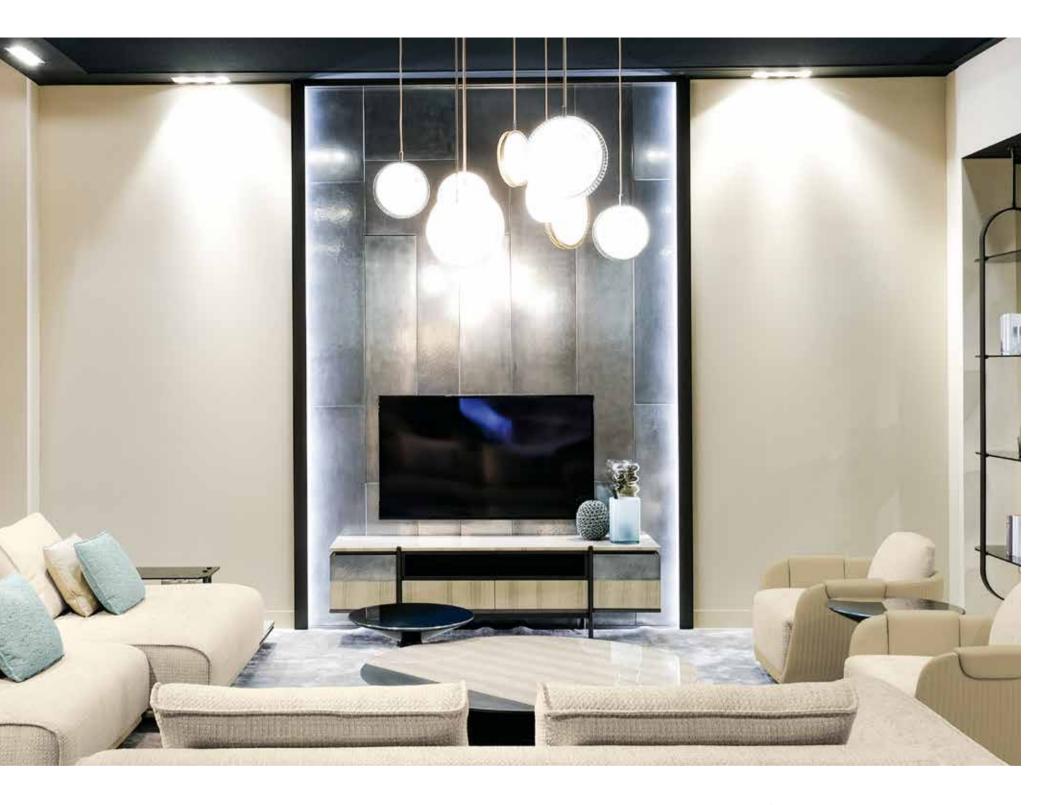

tvarea

FLOW Modular sofa

**JOY tv Cabinet** 

**OXIDE** wall decoration

ATLAS bookshelf

JOY small armchair

I have rest on a golden bed and dreamed of awe and wonder

bedroom