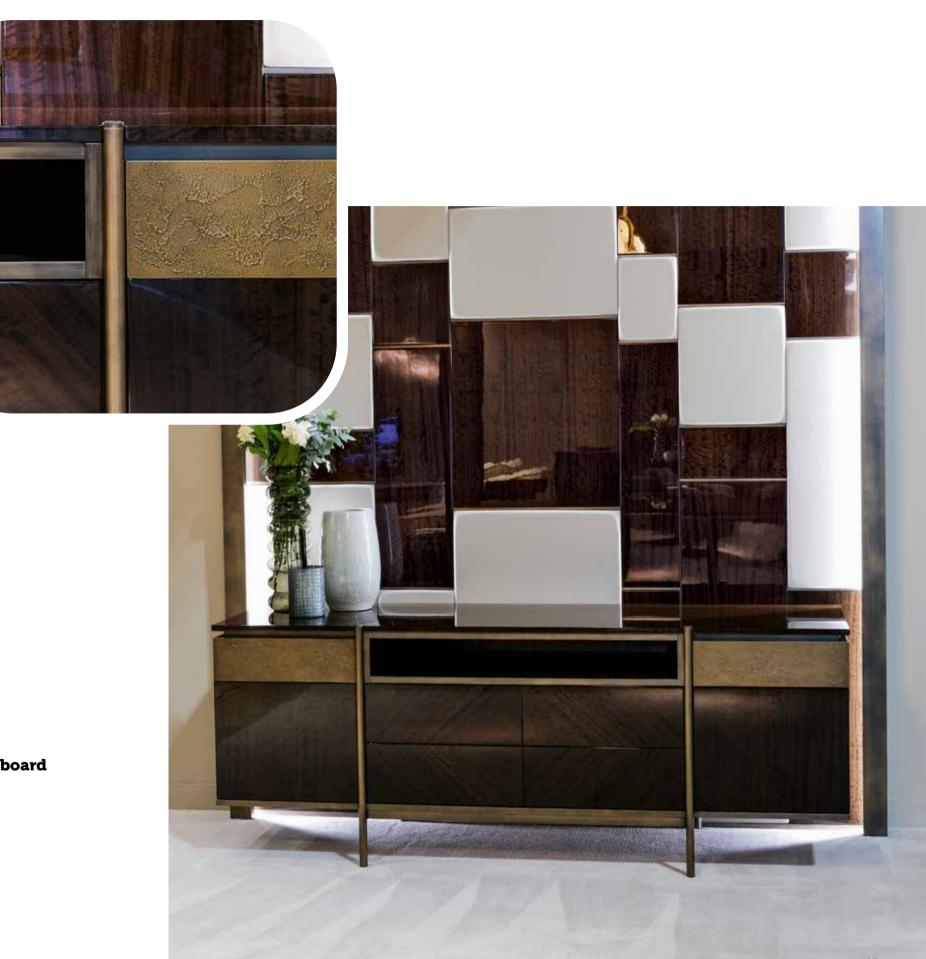

tvarea

FLOW Modular sofa

**JOY tv Cabinet** 

**OXIDE** wall decoration

ATLAS bookshelf

JOY small armchair

I have rest on a golden bed and dreamed of awe and wonder

bedroom