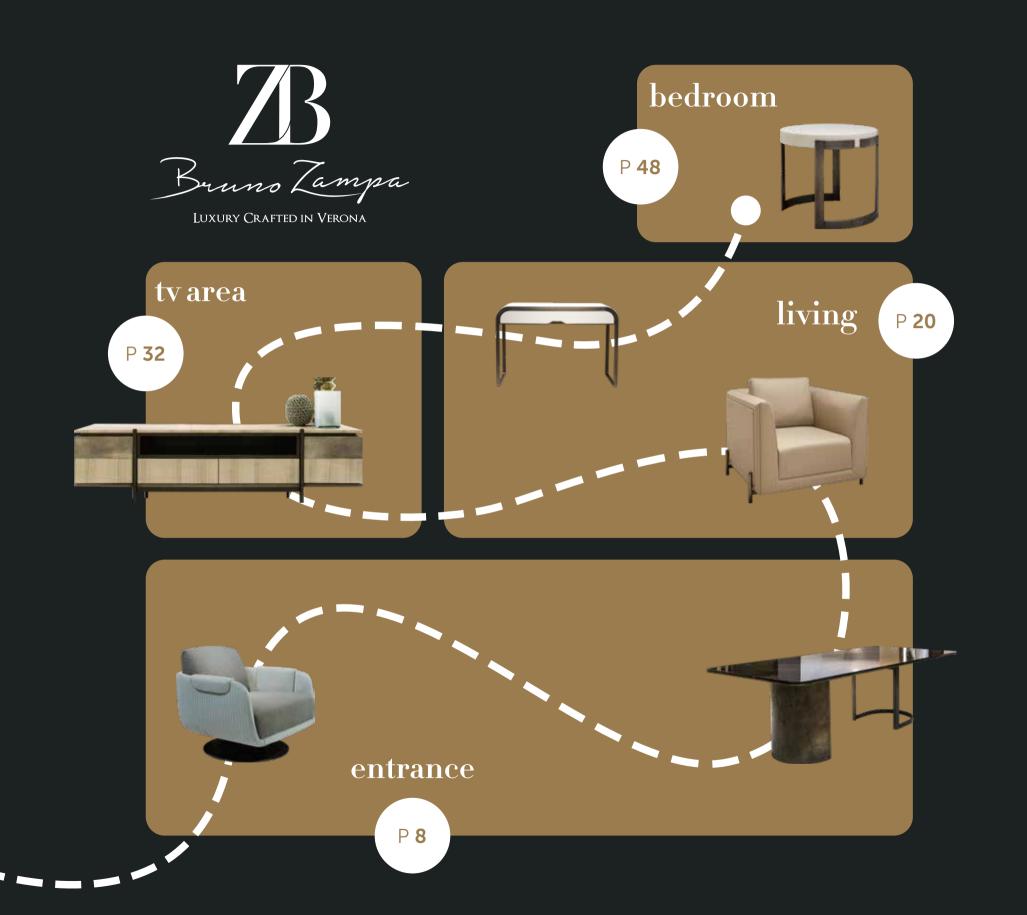

### livingarea

BOLT table composition

**BOLT** central table

28

BOLT side table round high

**BOLT** side table square low

Soul and body relax among simple but well-studied elements, echoing a new attention to the essential.

tvarea

FLOW Modular sofa

**JOY tv Cabinet** 

**OXIDE** wall decoration

ATLAS bookshelf

JOY small armchair

I have rest on a golden bed and dreamed of awe and wonder

bedroom

#### bedroom

GLAZE wall decoration

**OLIVER** side table

PARAMOUNT dressing table

PARAMOUNT Chair

**CHARLES** bench