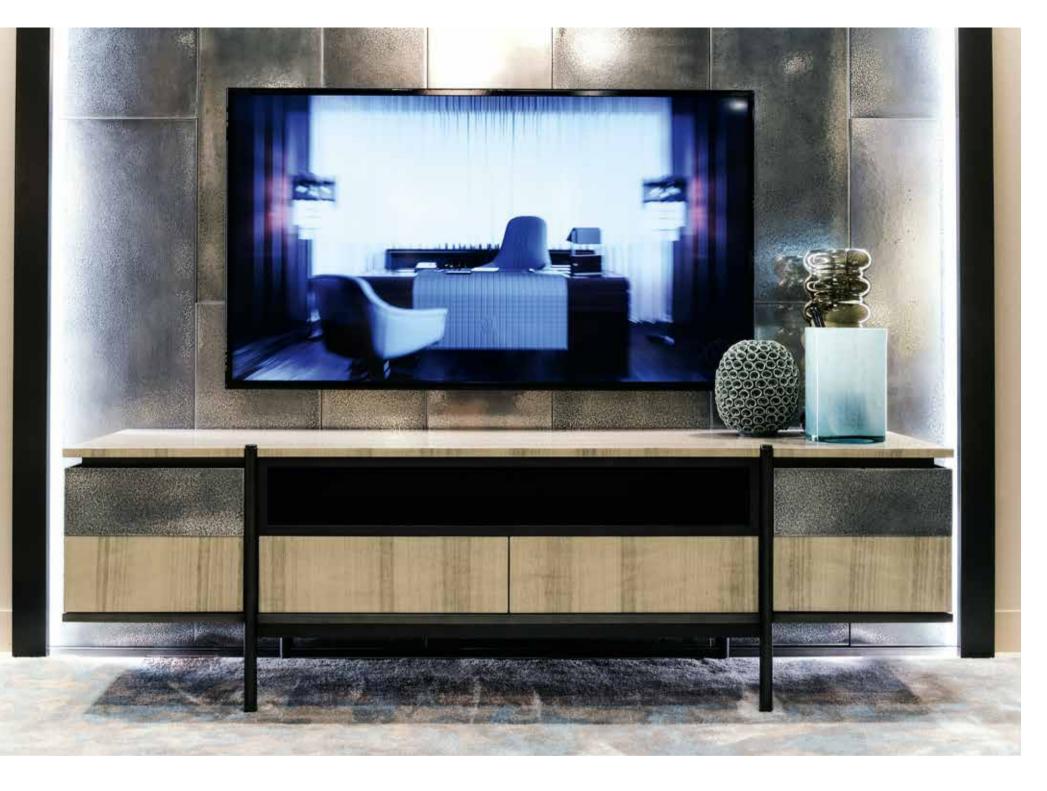

tvarea

FLOW Modular sofa

**JOY tv Cabinet** 

**OXIDE** wall decoration

ATLAS bookshelf

JOY small armchair

I have rest on a golden bed and dreamed of awe and wonder

bedroom