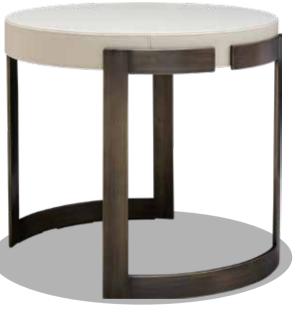

### livingarea

BOLT table composition

**BOLT** central table

28

BOLT side table round high

**BOLT** side table square low

Soul and body relax among simple but well-studied elements, echoing a new attention to the essential.