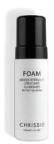

# FOAM ILLUMINATING CLEANSING MAKE-UP REMOVER MOUSSE

Cleansing mousse formulated with 90.5% natural ingredients in Magnetized Water\*. Removes all types of makeup, including waterproof, from face, eyes and lips while defending and soothing the skin. Ideal for daily use, suitable for all skin types, including sensitive, combination and acne-prone skin.

#### Benefits

- Leaves skin soft and cleansed
- · Balances the skin's microbiome
- · Illuminating effect
- · Refined skin texture

#### **Directions**

Morning and evening, apply the mousse on the palm of your hand moistened and massage gently on the face until a soft foam is obtained. Rinse with water.

# **Active Ingredients**

Lactococcus Ferment Lysate, Arabinose, Fucose with prebiotic action. Standardized extract of Propolis. Vitamin B5, biodegradable surfactants obtained from renewable sources.

150ML PAO 6M 91.5% NATURAL