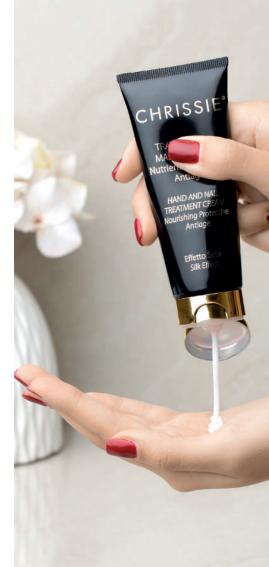

# HANDS AND NAIL TREATMENT CREAM NOURISHING PROTECTIVE

Cream treatment for hands with nourishing, protective and regenerating action. For its anti-cuticle action it is also indicated for nail care. The texture is ultra-sensorial: light on application, but rich for immediate comfort, it is non-sticky and leaves no greasy film on the skin.

#### **Benefits**

- · Moisturizing action
- Nourishing action
- · Regenerating and repairing action
- · Emollient and anti-cuticle action
- · Protective action

#### Directions

Apply on clean and dry hands. This treatment is also recommended to nourish and soften cuticles and to strengthen nails.

# **Active Ingredients**

Resveratrol, Vitamin E, Zinc gluconate, Lanolin, Allantoin, Caffeine, Liquorice and Horse chestnut extract, Mannitol.