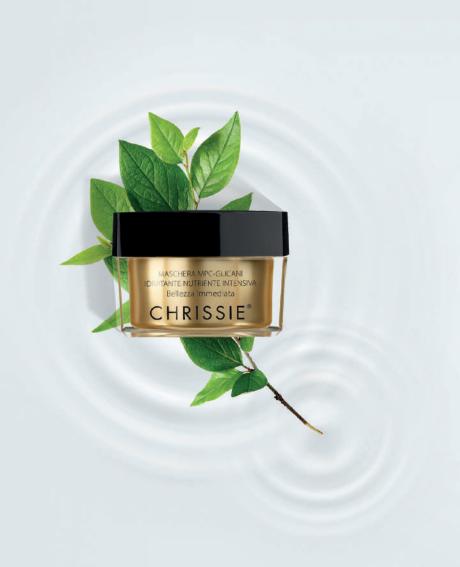

MPC-GLYCANS MASK MOISTURIZING NOURISHING INTENSIVE

Regenerating, revitalizing mask for a visible rejuvenation of the skin. Specifically formulated to bring the skin back into balance: it has a nourishing, moisturizing, elasticizing effect, gives immediate comfort and vitality.

#### **Benefits**

- Counteracts the signs of aging
- · Improves elasticity and firmness
- · Moisturizing action
- · Intense nourishing action
- · Deep regenerating action

#### Directions

Apply the Mpc-Glycans Mask on cleansed and toned face and neck. Leave on for 10-15 minutes (or overnight) and remove excess with a tissue. Repeat 1-2 times a week.

# **Active Ingredients**

Beeswax, Hyaluronic Acid, Beta-glucan, Peony Root Extract, Botanical Lipid Blend (Shea Butter, Olive Oil), Omega 3, Omega 6, Vitamin E..

PAO 6M 90.5% NATURAL

50ML

ANTI-AGE MASK BOTOX-LIKE HY.EG.10