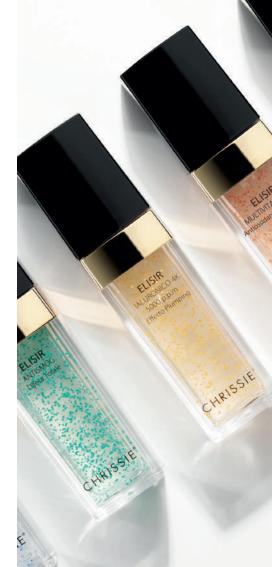

# ELIXIR 4K HYALURONIC ACID 5000 P.P.M. PLUMPING

Hydrogel serum characterized by 4 types of hyaluronic acid with different structure and molecular weight, for a maximum moisturizing and plumping effect. Restores the optimal level of hydration and increases the elasticity of the skin.

# ELIXIR MULTI-VITAMIN ANTIOXIDANT BRIGHTENING

Hydrogel serum rich in precious Vitamins of youth, counteracts the aging action of free radicals giving the skin vitality and brightness. Its daily application re-oxygenates the skin, improving its appearance day after day.

# ELIXIR ANTI SMOG TOTAL DEFENCE

Hydrogel serum shield effect against fine dust and environmental pollutants and new forms of aging such as exposure to blue light screens. Reinforces the skin barrier preserving the well-being of the skin.