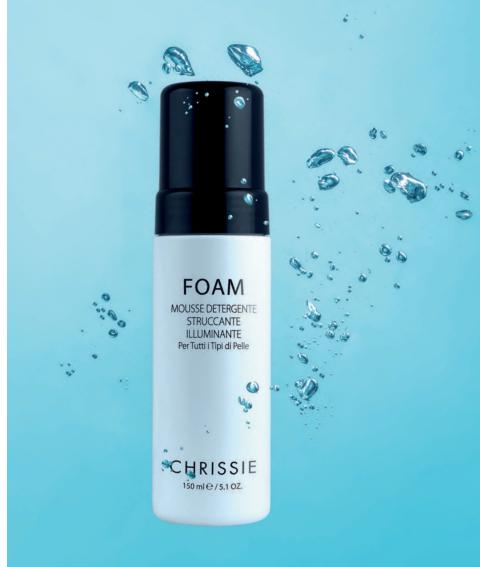

# FOAM ILLUMINATING CLEANSING MAKE-UP REMOVER MOUSSE

Cleansing mousse formulated with 90.5% natural ingredients in Magnetized Water\*. Removes all types of makeup, including waterproof, from face, eyes and lips while defending and soothing the skin. Ideal for daily use, suitable for all skin types, including sensitive, combination and acne-prone skin.

#### Benefits

- Leaves skin soft and cleansed
- · Balances the skin's microbiome
- · Illuminating effect
- · Refined skin texture

#### **Directions**

Morning and evening, apply the mousse on the palm of your hand moistened and massage gently on the face until a soft foam is obtained. Rinse with water.

# **Active Ingredients**

Lactococcus Ferment Lysate, Arabinose, Fucose with prebiotic action. Standardized extract of Propolis. Vitamin B5, biodegradable surfactants obtained from renewable sources.

150ML PAO 6M 91.5% NATURAL