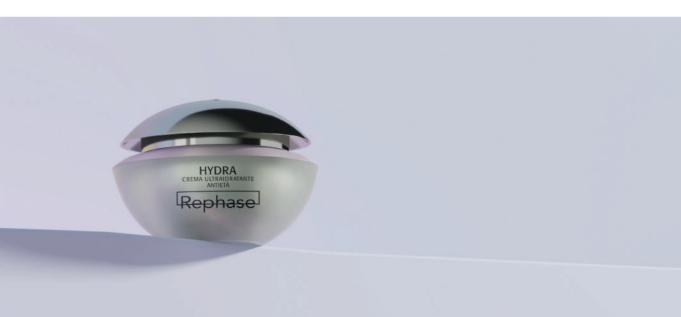

#### HYDRA ULTRA HYDRATING ANTI-AGING CREAM

Effective anti-aging moisturizer day and night with immediate and lasting Results. Suitable for all skin types, even the most demanding. Its secret is contained in the precious formulation characterized by active ingredients that capture and hold water like powerful magnets.

#### Results

- · High moisturizing effect
- · Nourishing action
- · Soothing action
- · Improves skin elasticity
- · Gives comfort and softness

94% ingredients of natural origin

**Directions:** apply morning and evening to cleansed and toned face, neck and décolleté, massaging gently.

Actives: Saccharide Isomerate, Omega 3, Omega 6, Vitamin E, Vitamin A, Butcher's Broom, Calendula, Licorice. Escin, Centella Asiatica, Jojoba Oil.