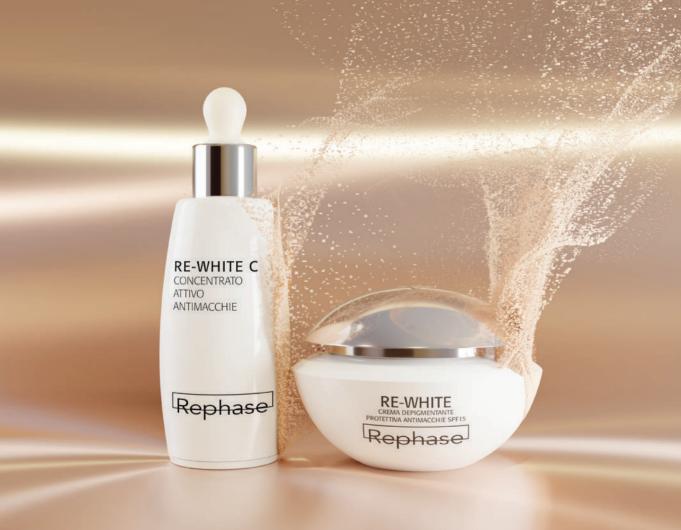

#### Innovative anti-spot cosmetic treatments that enhance natural beauty.

They act directly on dark spots, reducing them significantly, and regenerate the skin to restore uniformity and radiance. The Re-White line, consisting of Active Concentrate Anti-Dark Spot and Protective Depigmenting Cream with SPF 15, carries out a regenerating action on skins with dyschromia, giving them uniformity and brightness. The products of the Rephase Re-White line have been subjected to clinical efficacy and safety tests carried out at the University of Sassari. After 8 weeks of treatment, it was found that the active anti-spot concentrate and the depigmenting cream effectively reduce hyperpigmentation.

## RE-WHITE C ACTIVE CONCENTRATE ANTI-SPOT

Concentrated anti-spot serum, makes the complexion homogeneous and increases the brightness of the skin.

At the heart of the formula, innovative and effective active ingredients, such as Oligopeptide-68 and Tetrapeptide-27, act in synergy to visibly reduce brown spots. Vigna Aconitifolia extract promotes cell renewal, while Hyaluronic Acid keeps the skin hydrated and uniform.

#### **RE-WHITE**

## DEPIGMENTING PROTECTIVE CREAM ANTI-SPOT SPF15

Lightening anti-spot treatment for face and décolleté

It prevents and reduces brown spots, promotes cell renewal thanks to its antioxidant and UV protective action. The formula contains innovative and effective molecules with a lightening, anti-inflammatory and antioxidant action, which act in synergy with the extract of Peony flowers, Vigna Aconitifolia, polyphenols of Caper and Vitamin E with a soft and enveloping texture, Re-White is suitable for all skin types.