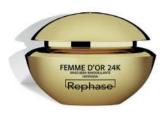

Actives: Acetyl tetrapeptide-9, Acetyl tetrapeptide -11, Sugars, Illipe butter, Mix of vegetable oils.

1.7 OZ.

FEMME D'OR 24K FACE TREATMENT ILLUMINATING REMODELING

Illuminating remodeling facial treatment. Its innovative formula, characterized by Colloidal Gold. 24K Gold. Topaz and the Baicalin Telomerase Complex, preserves the youthfulness of the cells, perfecting the oval of the face, giving vitality and radiance to the skin. Innovative eudermic lipids enrich the formulation, helping to make the texture melting and pleasant to the touch.

#### Results

- · Remodeling action
- Illuminating action
- · Improves skin elasticity
- · Revitalizing action
- · Global anti-aging action

85.5% ingredients of natural origin

Directions: apply morning and evening, massaging gently over cleansed and toned face, neck and décolleté.

Actives: Colloidal gold, Acetyl heptapeptide-9, 24k Gold, Topaz, Baicalin Telomerase, Vitamin E, Lysophosphatidic acid, Mix of oils and lipids (Acacia, Sunflower, Soja, Shea butter).

1.7 OZ.