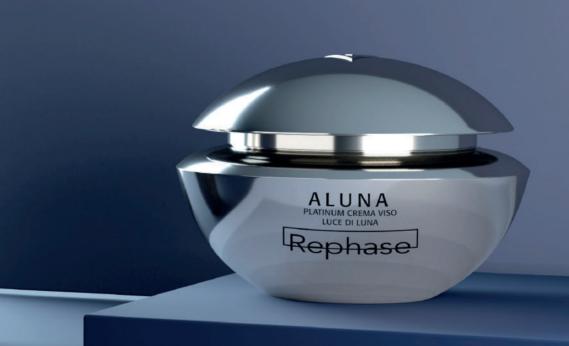

#### **ALUNA**

PLATINUM MOONLIGHT FACE SERUM FTERNAL YOUTH

Precious illuminating anti-aging serum. It represents the maximum synthesis between intuition, scientific research, effectiveness and luxury. This multi-performance serum with global anti-aging activity preserves the youthfulness and well-being of the skin revealing a unique radiance.

#### ALUNA

PLATINUM MOONLIGHT FACE CREAM ETERNAL YOUTH

Exclusive illuminating global anti-aging. Instantly corrects all visible signs of aging giving the face "Adularescence", or the brightness of the moon. Strengthens the skin structure, prevents and contrasts skin aging for a "face without age". Suitable for all skin types cream treatment.