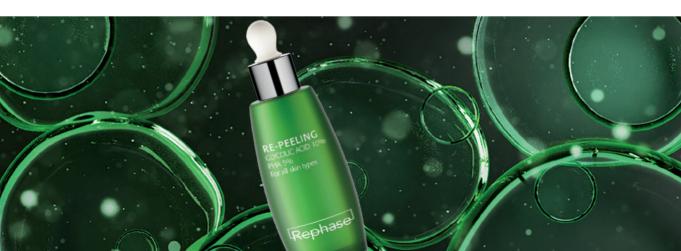

Actives: Mandelic Acid, Lactobionic Acid, Gluconolactone, Phytic Acid, Arginine, Japanese Cedar bud extract.

1.0 OZ.

RE-PEELING GLYCOLIC ACID 10% PHA 5% For all skin types

Exfoliating facial treatment.
Exfoliating solution of polyhydroxy acids (lactobionic acid and gluconolactone) and glycolic acid, alpha hydroxy acid extracted from sugar cane. It stimulates the renewal mechanisms of the stratum corneum and helps reduce the signs of aging (wrinkles, dryness, spots).

#### RE-PEELING

Revealers of perfection and youth. Multifunctional facial, neck and décolleté treatments, formulated with alpha-hydroxy acids and poly-hydroxy acids combined with hydrating and regenerating molecules.

They promote cell renewal for a global action against the signs of aging.