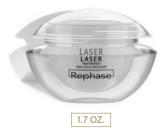

## LASER FACE NECK AND NECKLINE TREATMENT

Effective firming treatment for face and neck. The exceptionality of Laser is given by the DERMA QUARZ complex, a complex of sugars with lamellar crystals, proteins and multi-performing peptides, specialized in connecting the meshes of the skin tissue and effectively lift the dermo-epidermal junction.

#### Results

- · Intense firming action
- · Reshaping-smoothing effect
- · Elasticizing action
- · Improves skin firmness
- · Reactivates collagen synthesis

88.2% ingredients of natural origin

**Directions:** apply morning and evening to cleansed and toned face, neck and décolleté, massaging gently.

Actives: Acetyl tetrapeptide-9, Acetyl tetrapeptide -11, Sugars, Illipe butter, Mix of vegetable oils.

1.7 OZ.

FEMME D'OR 24K FACE TREATMENT ILLUMINATING REMODELING

Illuminating remodeling facial treatment. Its innovative formula, characterized by Colloidal Gold. 24K Gold. Topaz and the Baicalin Telomerase Complex, preserves the youthfulness of the cells, perfecting the oval of the face, giving vitality and radiance to the skin. Innovative eudermic lipids enrich the formulation, helping to make the texture melting and pleasant to the touch.