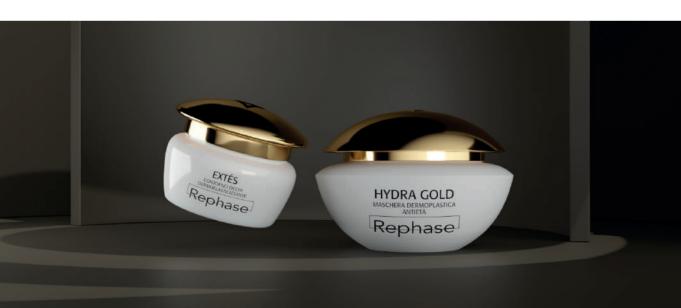

HYDRA GOLD ANTI-AGING DERMO-PLASTIC MASK

Nourishing, repairing, silk-effect m ask. I t deeply nourishes and repairs the skin giving global comfort and skin plasticity. It calms redness and irritation thanks to the active ingredients contained in the exclusive formulation.

#### Results

- · Moisturizing action
- · Intense nourishing action
- · Soothing action
- · Improves elasticity and firmness
- · Provides comfort and softness

95.3% ingredients of natural origin

**Directions:** apply a generous layer to cleansed and toned face and neck. Leave on for 15-20 minutes, allow excess to be absorbed with a gentle massage.

As a night mask: apply a light layer on face and neck and leave on all night, 1 or 2 times a week. Recommended after small interventions of regenerative medicine.

Actives: Extracts of Haberlea rhodopensis and Beta vulgaris, Soy Glycerides, Yeast Extract, Shea and Illipe Butter.

#### **EXTÉS**

#### DERMO-ELASTICISING EYE CONTOUR TREATMENT

Moisturizing, nourishing, elasticizing eye treatment.

The extraordinary silky and enveloping texture gives comfort to the delicate eye area. Innovative functional ingredients of plant and biotechnological origin characterize the formulation for immediate benefits

#### Results

- · Moisturizing action
- · Intense nourishing action
- · Counteracts signs and wrinkles
- · Improves elasticity and firmness
- · Soothing and relaxing action

96.24% ingredients of natural origin

**Directions:** morning and evening, apply a small amount of product. Gently pat from the inside out over the eve area until fully absorbed.

As a mask, apply a larger amount to the eye area and leave on for 10 minutes. Remove with tissue soaked in toner.

**Actives:** Hydrolyzed Rice Protein, Amino Acids (Serine, Arginine, Proline), Soy Protein, Superoxide Dismutase, Shea Butter, Squalene.