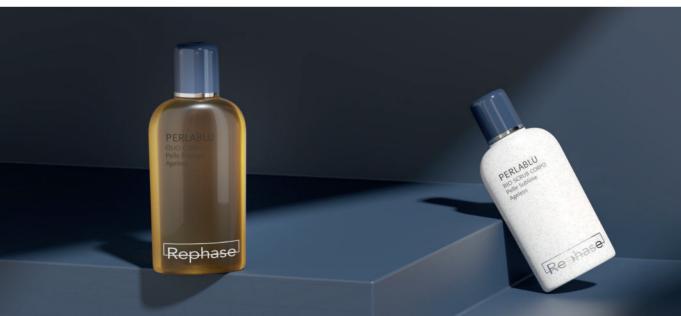

## **PFRIABIU**

Precious, exclusive, luxurious treatments for a velvety, sensual, seductive ageless body. In PERLABLU cosmetics, the active ingredients become one with the skin for an intense smoothing, toning, revitalizing and draining effect.

5.2 OZ.

## **PERLABLU**

AGELESS CELLULAR
TREATMENT BODY OIL

Precious Body Oil containing vitamins and exotic oils that renew the elasticity, softness and silkiness of the skin, regaining the great value of the youthfulness of the body. The functional ingredients promote a feeling of absolute well-being. Suitable for all skin types.

#### **PERLABLU**

AGELESS CELLULAR
TREATMENT BODY CREAM BATH

The exclusive PERLABLU Bath Cream transforms the shower into a precious beauty and wellness treatment for the body. Nourishing, moisturizing, emollient, PERLABLU Bath Cream uses proteins, vitamins, peptides, lipids and oil extracted from pink pepper seeds particularly indicated to promote the revitalizing action.