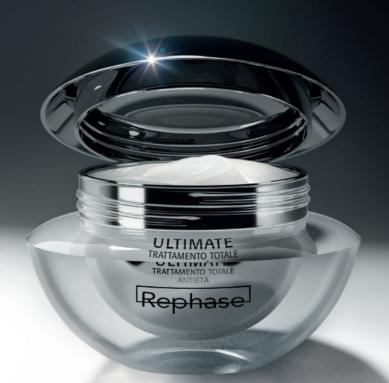

### ULTIMATE

TOTAL ANTI-AGING TREATMENT CITY SUNSCREEN

Exceptional anti-aging cream treatment designed to combat all types of wrinkles. It gives the skin an instant tensor effect similar to the action of botox. The high technology of the Ultimate treatment is guarded by the industrial patent MI2003A001184. In fact, the exclusive dermocosmetical treatment formulated with innovative and original antiaging guidelines, contains in a single cream the 5 essential mechanisms of anti-aging action.

#### Results

- · Botox Like action: contrasts and smoothes out all types of wrinkles
- · Antioxidant and anti-free radical action
- · Reconstructive Action: increases collagen synthesis
- · Photoprotective Action: thanks to a photobio protective complex
- · Metabolic Action: increases cellular energy

95.8% ingredients of natural origin

PATENTED FORMULA MI2003A001184 **Directions:** apply Ultimate Cream morning and evening to cleansed and toned face and neck, massaging gently.

Actives: Acetyl hexapeptide-8, Arginine, Mannitol, Vitamin B6, Histidine, Cytochrome complex, Tyrosine, ATP.

0.5 OZ.