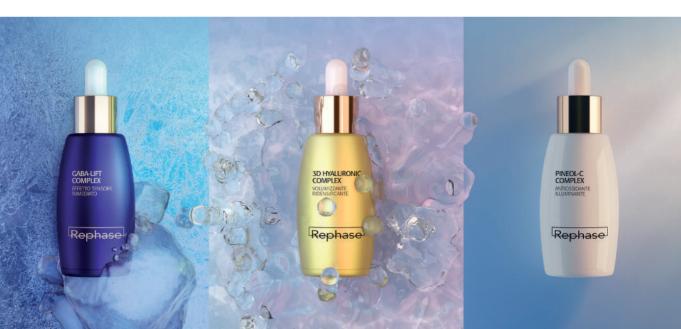

0.5 OZ.

GABA LIFT COMPLEX INSTANT TENSOR FFFFCT

Biotechnology and intuition for the strategic formulation of GABA-LIFT COMPLEX, which combines two powerful anti-wrinkle agents with Scutellaria alpina extract, immunomodulator and endorphin stimulator. Its secret is enclosed in its decontracting power that dissolves the micro-tensions of the facial muscles at the base of the formation of wrinkles.

#### Results

- · Reduction of lines and deep wrinkles
- · Immediate tensor effect
- · Improves skin elasticity
- · Smooth and relaxed skin

94% ingredients of natural origin

**Directions:** apply a few drops to cleansed and toned face and neck before your usual treatment. For targeted action, it can be used locally on marks or wrinkles on the face after daily treatment.

Actives: Gamma aminobutyric acid, Acetyl hexapeptide-8, Scutellaria extract.

0.5 OZ.

#### 3D HYALURONIC COMPLEX REDENSIFYING VOLUMISER

Innovative and performing formulation with three molecules of hyaluronic acid with different molecular weight and structures, which act on the skin rebalancing the concentration of intracutaneous water and stimulating the production of collagen. Suitable for all skin types.

#### Results

- · Intense moisturizing effect
- · Plumping action
- · Reduces dehydration wrinkles
- · Improves skin elasticity
- · Stimulates collagen synthesis

99.8% ingredients of natural origin

**Directions:** : apply a few drops to cleansed and toned face and neck, morning and evening before your usual treatment.

Actives: Hyaluronic Acid, Cross-linked Hyaluronic Acid, Hydrolyzed Hyaluronic Acid.

0.5 OZ.

### PINEOL-C COMPLEX

ILLUMINATING ANTIOXIDANT

Formulation characterized by the presence of active ingredients with strong antioxidant and illuminating power. Its name derives from the presence in the formula of Pineol, Vitamin C and microparticles of Gold, which prevent and reduce the oxidative processes of the skin.

#### Results

- · Intense antioxidant action
- · Illuminating effect
- · Reduces the intensity of skin spots
- · Boosts the skin's immune defenses
- · Stimulates collagen synthesis

99% ingredients of natural origin

**Directions:** apply a few drops with a gentle massage to cleansed and toned face and neck, morning and evening before your usual treatment.

Actives: Maritime Pine Bark Extract (Pineol), Vitamin C, Glutathione, Gold, Rosehip Extract.