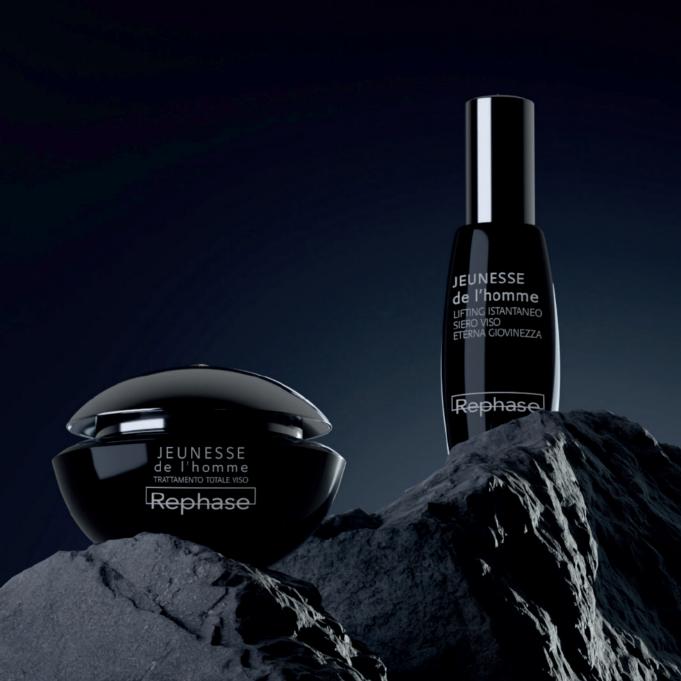

#### JEUNESSE DE L'HOMME

### JEUNESSE DF L'HOMME

Exclusive serum and cream treatment designed for the youth and well-being of men's skin with global anti-aging, firming, nourishing and intensive moisturizing effect. The Tri-Ageless biotechnology together with Colloidal Silver and Plant Stem Cells protects and regenerates the skin deeply.

#### **JEUNESSE DE L'HOMME**

ETERNAL YOUTH FACE SERUM

Concentrated face serum with intensive lifting effect.

With a fresh, light and melting texture, it visibly reduces the signs of aging.

Edelweiss stem cells and colloidal silver

Edelweiss stem cells and colloidal silver provide an effective antioxidant action and promote skin regeneration.

#### JEUNESSE DE L'HOMME TOTAL FACE TREATMENT ETERNAL YOUTH

Global anti-aging cream treatment for men's skin.

It acts on the different factors of skin aging. The biotechnology of its formulation called Tri-Ageless (Colloidal Silver, Edelweiss Stem Cells, Antioxidant Peptides) counteracts the effects of aging due to both genetic and epigenetic programming (environmental factors such as smog, smoke, stress, etc.). The skin regains tone and firmness.