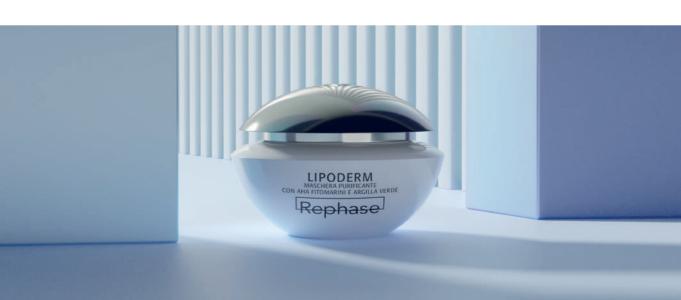

#### **LIPODERM**

## PURIFYING MASK WITH MARINE AHAS AND GREEN CLAY

For combination, impure and enlarged pores skin

Purifying, rebalancing face mask.

Its formulation combines pure thermal clay and alpha hydroxy acids for a deep detoxifying and purifying action. Suitable for all skin types, in particular for combination, impure and sebum-rich skin.

#### Results

- · Rebalances excess sebum
- · Eliminates impurities and blackheads
- · Reduces redness and skin inflammation
- $\cdot$  Purifies and reduces enlarged pores
- · Refines skin texture
- · Leaves skin clean, soft and radiant

#### 97.75% ingredients of natural origin

**Directions:** apply to cleansed and toned face and décolleté, avoiding the eye area. Leave on for 10-15 minutes and remove with lukewarm water. Repeat twice a week on particularly impure and combination skin.

Actives: Green clay, Alpha hydroxy acids (Pyruvic, Glycolic, Malic, Tartaric), Hibiscus flower extract, Nannochloropsis oculata extract, Pullulan, Polysaccharide mix.

1.0 OZ.