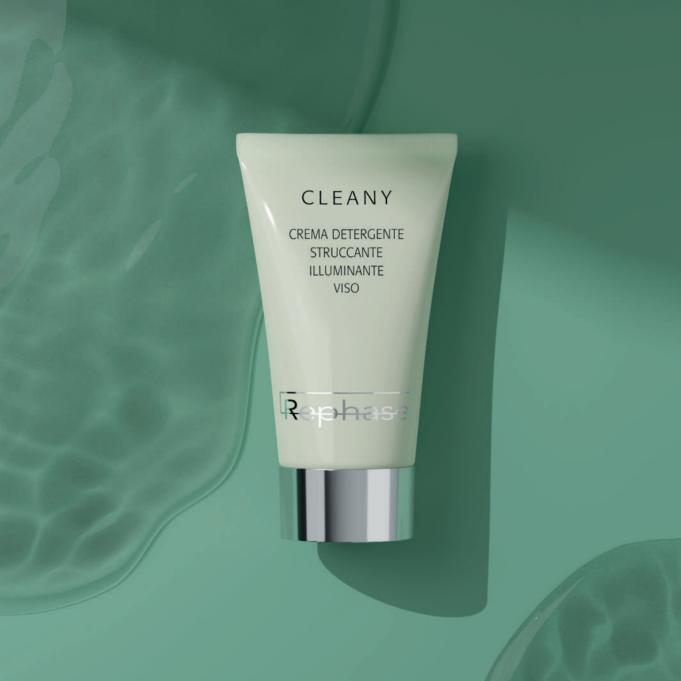

#### **CLEANY**

ILLUMINATING CLEANSING MAKE-UP REMOVER CREAM FACE Cleansing cream

Delicate formulation for all skin types, even the driest and most sensitive ones Cream texture transforms into a soft and rich foam eliminating make-up, impurities, pollution and sebum in a single gesture

#### Results

- · Cleansed, soft, moisturized, fresh skin
- · Brighter complexion
- · Grain is refined

90% ingredients of natural origin

Directions: create a rich, creamy lather with the cleansing cream in the palm of your hand moistened with water and massage gently on the face and neck. Rinse thoroughly.

Actives: Propolis Extract. Copaifera Officinalis Resin Extract. Andiroba Oil and Acaí Oil. Vitamin E. Soybean Oil, Ferment Lysate (Lactococcus Lactis), Sodium Cocoil Isetate.

5.2 OZ.