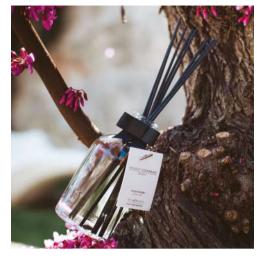

# WOODEN RATTAN STICKS DIFFUSER

The diffusers allow to extend the olfactory branding project inside small spaces, without the use of professional high-tech fragrance machines.

For this reason, they represent the perfect choice for living rooms, hotelsingle rooms and bathrooms, small retail stores and SPAs.

The best way to choose the right size of the rattan sticks diffuser is to know the dimensions of the space you would like to scent.

The 200 ml capacity is usually suitable for rooms of 8-10 sqm.

Cylinder wooden vase with discrete silk-screen print or branded label; 34 cm rattan sticks and 1 refill included.

Made in Italy, Branded box of the cylinder vase and of rattan sticks included.

**AVAILABLE CAPACITIES** 

Net Wt. 200 ml