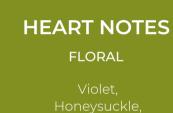

#### **DESCRIPTION OF THE FRAGRANCE**

The olfactory journey starts with the sweet and relaxing notes of neroli, bergamot and orange. It then continues with heart notes that harmonize the delicate and luminous accent of lavender, with the candor and the innocence of the lily of the valley, the discrete and elegant perfume of the violet and the sensual and inebriating taste of jasmine.

#### **TOP NOTES**

CITRUS

Bergamot, Orange, Neroli

FLORAL
Lavender,
Lily of the Valley,
Violet,
Jasmine