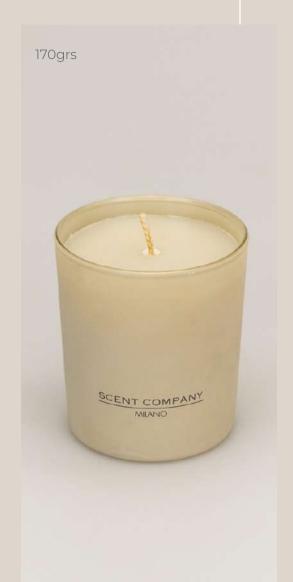

## SCENTED CANDLES

Warm up the atmosphere of every room with the fragrance of Scent Company Milano candle.

The pleasures of fragrances are transitory and evanescent, but they offer an incomparable and original experience of joy.

Cylindrical or square glass candle with internal and external varnishing and with discrete silk-screen print or branded label.

Made in Italy, Branded box included.

| AVAILABLE CAPACITIES |         |         |  |
|----------------------|---------|---------|--|
| Net Wt.              | Net Wt. | Net Wt. |  |
| 170 grs              | 210 grs | 270 grs |  |