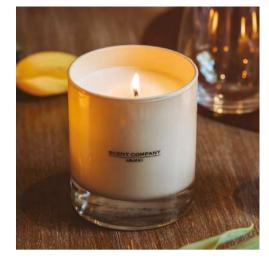

## SCENTED CANDLES

Warm up the atmosphere of every room with the fragrance of Scent Company Milano candle.

The pleasures of fragrances are transitory and evanescent, but they offer an incomparable and original experience of joy.

Cylindrical or square glass candle with internal and external varnishing and with discrete silk-screen print or branded label.

Made in Italy, Branded box included.

| AVAILABLE CAPACITIES |         |         |  |
|----------------------|---------|---------|--|
| Net Wt.              | Net Wt. | Net Wt. |  |
| 170 grs              | 210 grs | 270 grs |  |