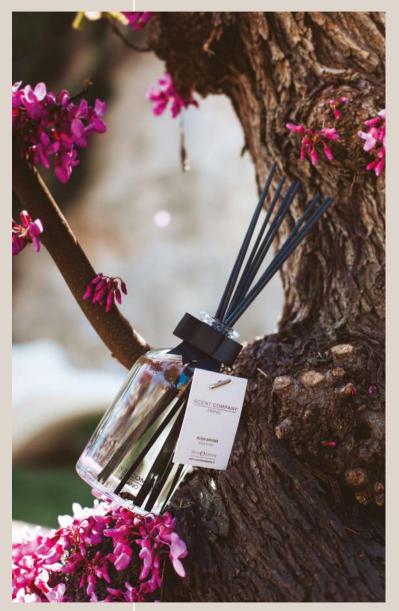

## **ROOM DIFFUSER 250ml**

The room diffusers allow to extend the olfactory branding project inside small spaces, without the use of professional high-tech fragrance machines. For this reason, they represent the perfect choice for living rooms, hotel single rooms and bathrooms, small retail stores and SPAs.

The best way to choose the right size of the rattan sticks diffuser is to know the dimentions of the space you would like to scent.

The 250 ml capacity is usually suitable for rooms of 8-10 sqm.

Cylindrical transparent glass bottle, inspired by the antique apothecary style, with discrete silkscreen print or branded label, 1 refill and rattan sticks included.

Made in Italy, Branded box and rattan sticks included.

#### **AVAILABLE CAPACITIES**

Net Wt. 250 ml