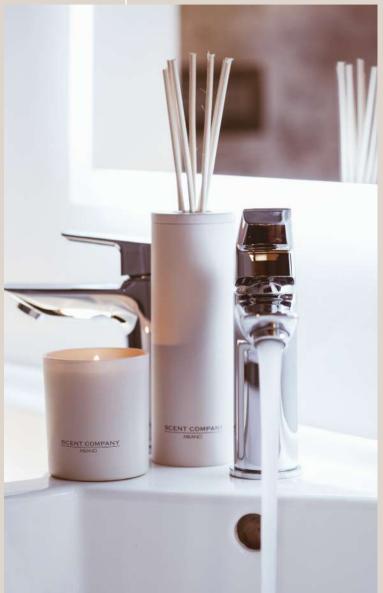

## SCENTED CANDLES

Warm up the atmosphere of every room with the fragrance of Scent Company Milano candle.

The pleasures of fragrances are transitory and evanescent, but they offer an incomparable and original experience of joy.

# WOODEN RATTAN STICKS DIFFUSER

The diffusers allow to extend the olfactory branding project inside small spaces, without the use of professional high-tech fragrance machines.

For this reason, they represent the perfect choice for living rooms, hotelsingle rooms and bathrooms, small retail stores and SPAs.

The best way to choose the right size of the rattan sticks diffuser is to know the dimensions of the space you would like to scent.

The 200 ml capacity is usually suitable for rooms of 8-10 sqm.

Cylinder wooden vase with discrete silk-screen print or branded label; 34 cm rattan sticks and 1 refill included.

Made in Italy, Branded box of the cylinder vase and of rattan sticks included.

**AVAILABLE CAPACITIES** 

Net Wt. 200 ml