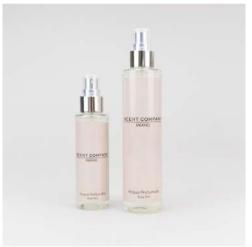

## **ROOM & LINEN SPRAY**

The Scent Company Milano's room & linen sprays can be used either to spread the scent inside a room or to refresh clothes and linen whenever needed.

Especially within hotel spaces, the room & linen sprays enhance the olfactory branding concept inside the rooms and the smallest areas of the hotel, without the use of professional high-tech fragrance machines.

Cylindrical transparent plastic bottle with discrete silk-screen print or branded label.

Concentrated, ultra-efficient orfmulas witohut any ingredients that could be harmful for textiles or skin. **Made in Italy** 

| AVAILABLE CAPACITIES |         |  |
|----------------------|---------|--|
| Net Wt.              | Net Wt. |  |
| 200 ml               | 500 ml  |  |