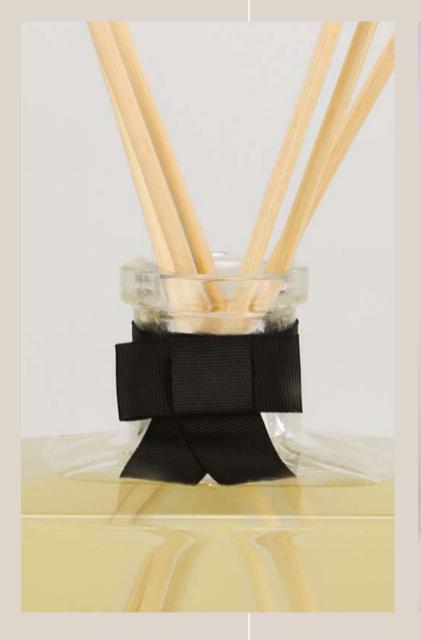

# WOODEN RATTAN STICKS DIFFUSER

The diffusers allow to extend the olfactory branding project inside small spaces, without the use of professional high-tech fragrance machines.

For this reason, they represent the perfect choice for living rooms, hotelsingle rooms and bathrooms, small retail stores and SPAs.

The best way to choose the right size of the rattan sticks diffuser is to know the dimensions of the space you would like to scent.

The 200 ml capacity is usually suitable for rooms of 8-10 sqm.

Cylinder wooden vase with discrete silk-screen print or branded label; 34 cm rattan sticks and 1 refill included.

Made in Italy, Branded box of the cylinder vase and of rattan sticks included.

**AVAILABLE CAPACITIES** 

Net Wt. 200 ml