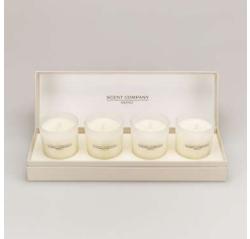

## **DELUXE COFFRET**

Enjoy Scent Company Milano's finest fragrances in a beautiful gift set with four minisized candles.

These little jewels, that blend the charm of fire with your branded scents, lead you to four different hidden worlds.

Pure white cylindrical glasses with discrete silk-screen print.

Made in Italy, Branded coffret included.

#### **AVAILABLE CAPACITIES**

Net Wt. 60 grs for each mini-sized candle (x4)