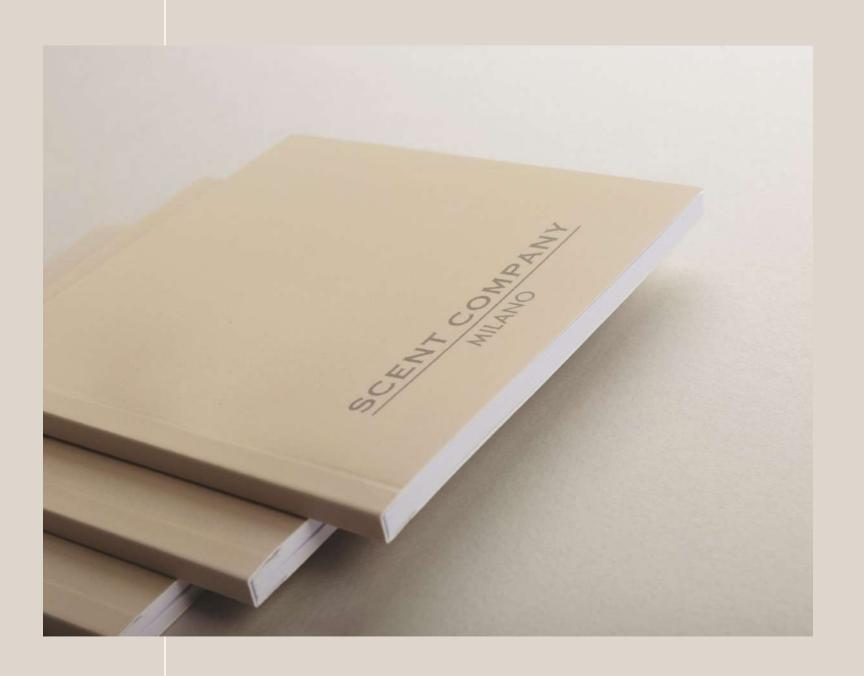

# SCENTED NOTEBOOKS & BLOCK NOTES

Why not complete the olfactory branding project of an hotel or every other ambiance with a classy customized notebook or block note which releases the signature scent of your brand while writing on it?

Personalized with elegant and refined graphics and the identity of your brand, this detail makes a difference.

| AVAILABLE SIZES |           |             |
|-----------------|-----------|-------------|
| 15 x 21cm       | 10 x 15cm | 9.5 x 9.5cm |