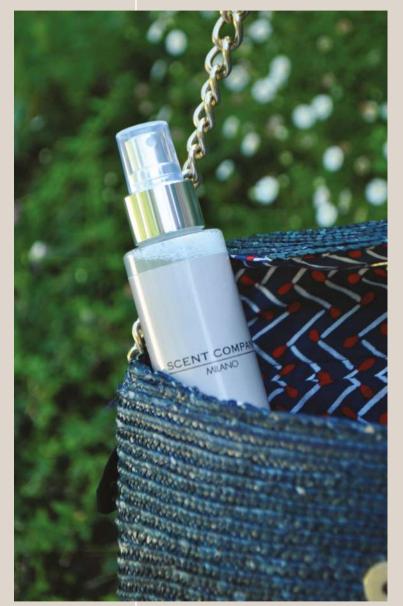

## **BODY MISTS**

The Body Mists are delicate body sprays that allow you to wear the Scent Company Milano fragrances or your tailored signature scents in the lightest way.

They can be used to enrich the amenities lines or to extend the customized home fragrance collection of hotels, retail stores or SPAs.

The Body Mists are perfect to use also at pool side areas and after a sauna.

The 100 ml body mist fits any woman's bag, ideal during business or leisure travels.

Cylindrical transparent plastic bottle with trigger and discrete silkscreen print or branded label. Concentrated, ultra efficient formulas without any ingredients that could be harmful for the skin.