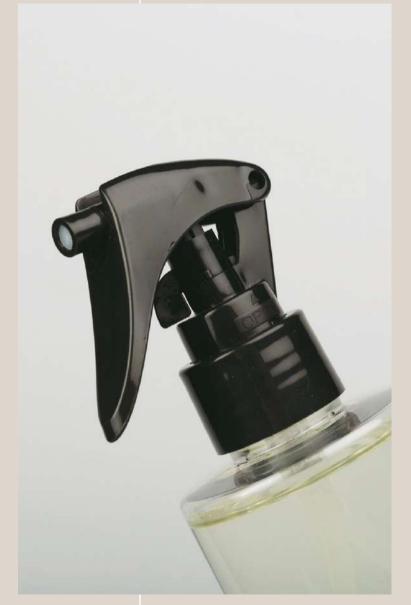

## **ROOM SPRAY**

The Scent Company Milano room spray can immediately spread the fragrance in the environment to make it a more dynamic and vibrant place.

It is ideal for small rooms or for a more confined space, such as a wardrobe.

Just spray your unique branded fragrance to live an amazing olfactory experience right away.

To enter in the world of fragrances is like falling through a mirror and find an everyday miracle, a mystery, a source of wonder.

Square sleek glass bottle with varnishing, square lead plug, with discrete silkscreen print or branded label.

Made in Italy, Branded box included.

**AVAILABLE CAPACITIES** 

Net Wt. 100 ml