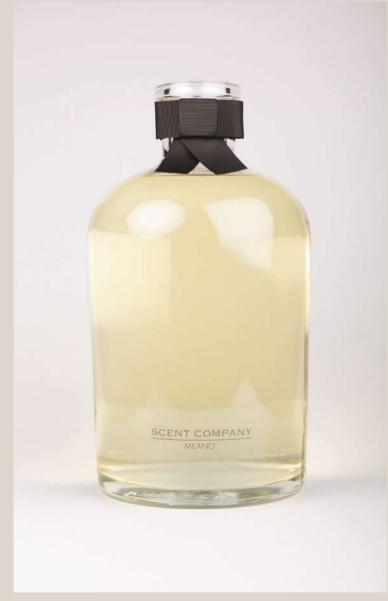

## **ROOM SPRAY**

The Scent Company Milano room spray can immediately spread the fragrance in the environment to make it a more dynamic and vibrant place.

It is ideal for small rooms or for a more confined space, such as a wardrobe.

Square sleek glass bottle with varnishing, square lead plug, with discrete silkscreen print or branded label.

Made in Italy, Branded box included.

**AVAILABLE CAPACITIES** 

Net Wt. 100 ml