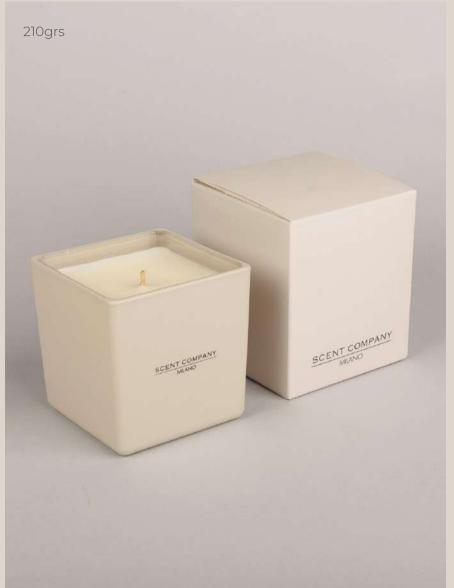

## SCENTED CANDLES

Warm up the atmosphere of every room with the fragrance of Scent Company Milano candle.

The pleasures of fragrances are transitory and evanescent, but they offer an incomparable and original experience of joy.

Cylindrical or square glass candle with internal and external varnishing and with discrete silk-screen print or branded label.

Made in Italy, Branded box included.

| AVAILABLE CAPACITIES |         |         |  |
|----------------------|---------|---------|--|
| Net Wt.              | Net Wt. | Net Wt. |  |
| 170 grs              | 210 grs | 270 grs |  |