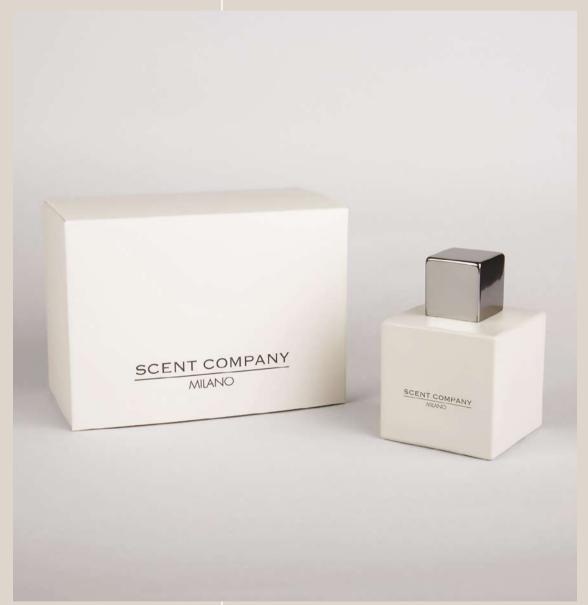

## **ROOM SPRAY**

The Scent Company Milano room spray can immediately spread the fragrance in the environment to make it a more dynamic and vibrant place.

It is ideal for small rooms or for a more confined space, such as a wardrobe.

Just spray your unique branded fragrance to live an amazing olfactory experience right away.

To enter in the world of fragrances is like falling through a mirror and find an everyday miracle, a mystery, a source of wonder.

Square sleek glass bottle with varnishing, square lead plug, with discrete silkscreen print or branded label.

Made in Italy, Branded box included.

**AVAILABLE CAPACITIES** 

Net Wt. 100 ml