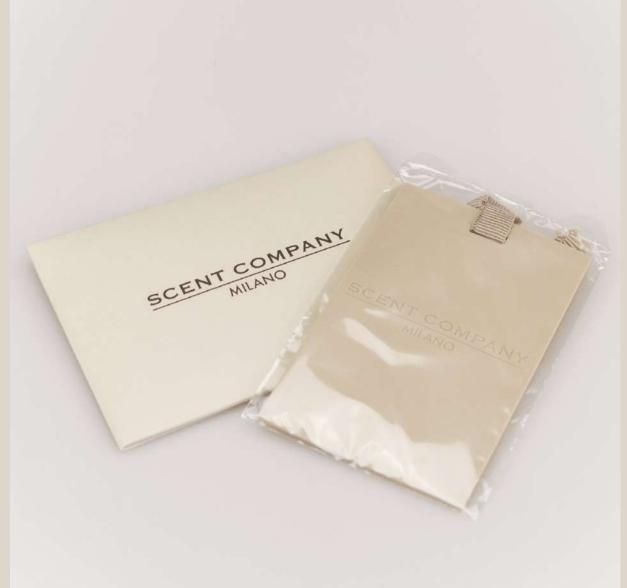

## SCENTED CARDS

Your personalized scent is enclosed inside these precious cards that can be used to scent your bag, wardrobe or car.

| AVAILABLE SIZES                                                    |                   |  |
|--------------------------------------------------------------------|-------------------|--|
| Plastic sealed scented card with ribbon                            | 10 x 6.5 x 0.16cm |  |
| Plastic sealed scented card with ribbon and paper folded packaging | 10 x 6.5 x 0.16cm |  |