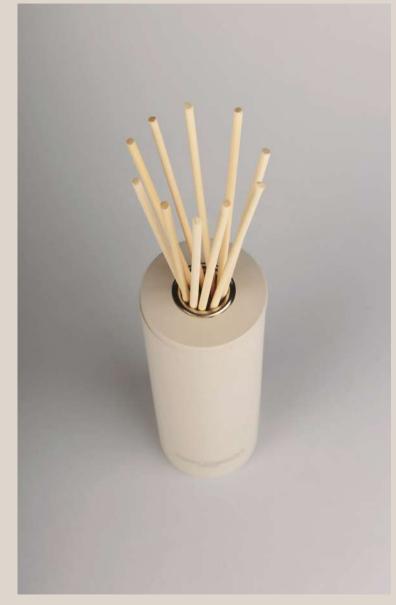

# WOODEN RATTAN STICKS DIFFUSER

The diffusers allow to extend the olfactory branding project inside small spaces, without the use of professional high-tech fragrance machines.

For this reason, they represent the perfect choice for living rooms, hotelsingle rooms and bathrooms, small retail stores and SPAs.

The best way to choose the right size of the rattan sticks diffuser is to know the dimensions of the space you would like to scent.

The 200 ml capacity is usually suitable for rooms of 8-10 sqm.

Cylinder wooden vase with discrete silk-screen print or branded label; 34 cm rattan sticks and 1 refill included.

Made in Italy, Branded box of the cylinder vase and of rattan sticks included.

**AVAILABLE CAPACITIES** 

Net Wt. 200 ml