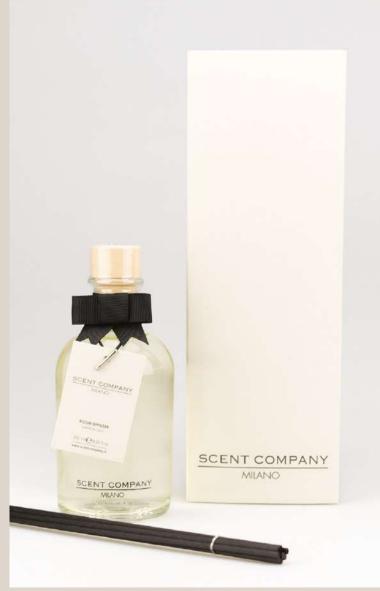

## **ROOM DIFFUSER 250ml**

The room diffusers allow to extend the olfactory branding project inside small spaces, without the use of professional high-tech fragrance machines. For this reason, they represent the perfect choice for living rooms, hotel single rooms and bathrooms, small retail stores and SPAs.

The best way to choose the right size of the rattan sticks diffuser is to know the dimentions of the space you would like to scent.

The 250 ml capacity is usually suitable for rooms of 8-10 sqm.

Cylindrical transparent glass bottle, inspired by the antique apothecary style, with discrete silkscreen print or branded label, 1 refill and rattan sticks included.

Made in Italy, Branded box and rattan sticks included.

#### **AVAILABLE CAPACITIES**

Net Wt. 250 ml