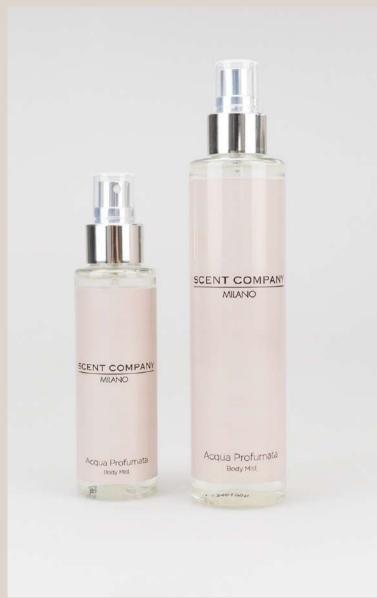

## **BODY MISTS**

The Body Mists are delicate body sprays that allow you to wear the Scent Company Milano fragrances or your tailored signature scents in the lightest way.

They can be used to enrich the amenities lines or to extend the customized home fragrance collection of hotels, retail stores or SPAs.

The Body Mists are perfect to use also at pool side areas and after a sauna.

The 100 ml body mist fits any woman's bag, ideal during business or leisure travels.

Cylindrical transparent plastic bottle with trigger and discrete silkscreen print or branded label. Concentrated, ultra efficient formulas without any ingredients that could be harmful for the skin.

## AVAILABLE CAPACITIES

Net Wt. 100 ml

Net Wt. 200 ml