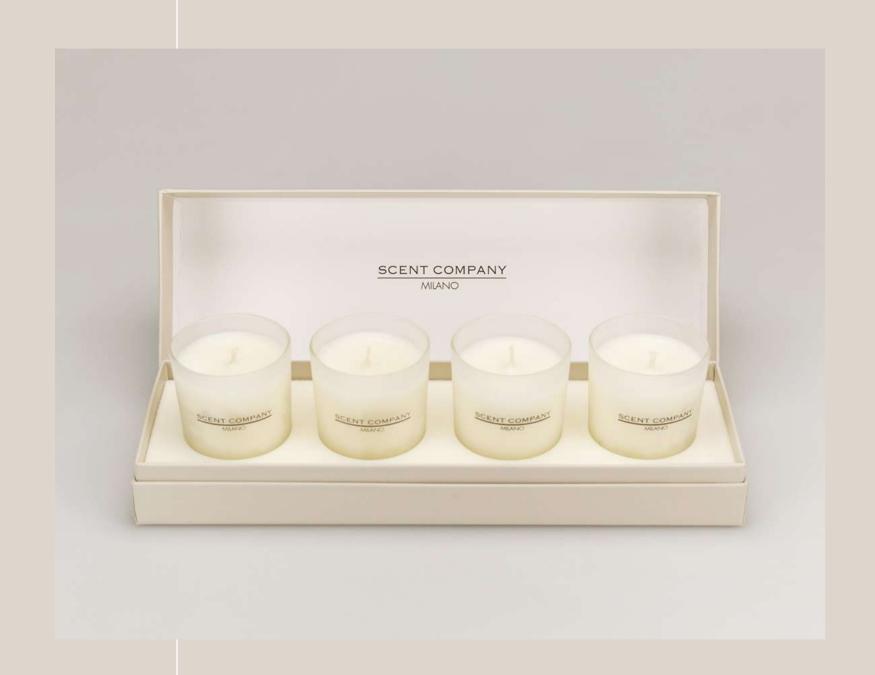

## **DELUXE COFFRET**

Enjoy Scent Company Milano's finest fragrances in a beautiful gift set with four minisized candles.

These little jewels, that blend the charm of fire with your branded scents, lead you to four different hidden worlds.

Pure white cylindrical glasses with discrete silk-screen print.

Made in Italy, Branded coffret included.

#### **AVAILABLE CAPACITIES**

Net Wt. 60 grs for each mini-sized candle (x4)