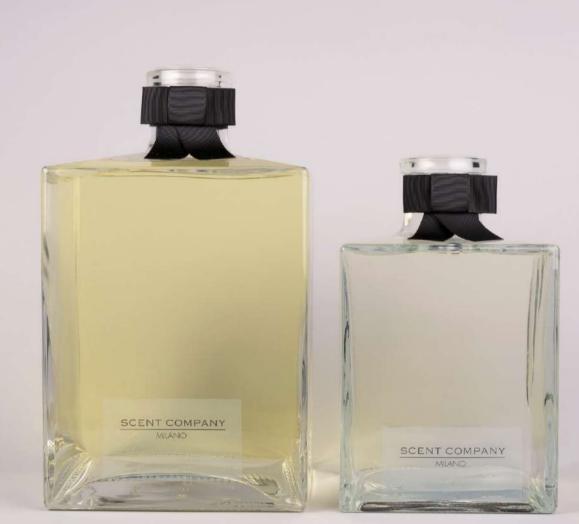

## **ROOM DIFFUSER 250ml**

The room diffusers allow to extend the olfactory branding project inside small spaces, without the use of professional high-tech fragrance machines. For this reason, they represent the perfect choice for living rooms, hotel single rooms and bathrooms, small retail stores and SPAs.

#### **AVAILABLE CAPACITIES**

Net Wt. 250 ml

# MAGNIFICA ROOM DIFFUSER

Inspired by the style of the antique apothecary, this room diffuser includes rattan sticks for a continuousspread of the scent in the environment. Room diffusers guarantee an effective scenting and they represent real decorative elements for home, hotel, SPA or retail stores.

#### **AVAILABLE CAPACITIES**

Net Wt. 2500 ml

Net Wt. 5000 ml