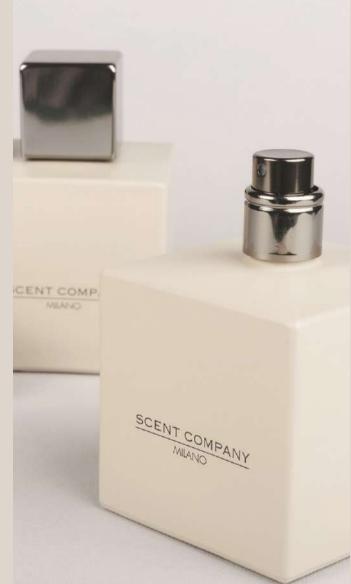

## **ROOM SPRAY**

The Scent Company Milano room spray can immediately spread the fragrance in the environment to make it a more dynamic and vibrant place.

It is ideal for small rooms or for a more confined space, such as a wardrobe.

Just spray your unique branded fragrance to live an amazing olfactory experience right away.

To enter in the world of fragrances is like falling through a mirror and find an everyday miracle, a mystery, a source of wonder.

Square sleek glass bottle with varnishing, square lead plug, with discrete silkscreen print or branded label.

Made in Italy, Branded box included.

**AVAILABLE CAPACITIES** 

Net Wt. 100 ml