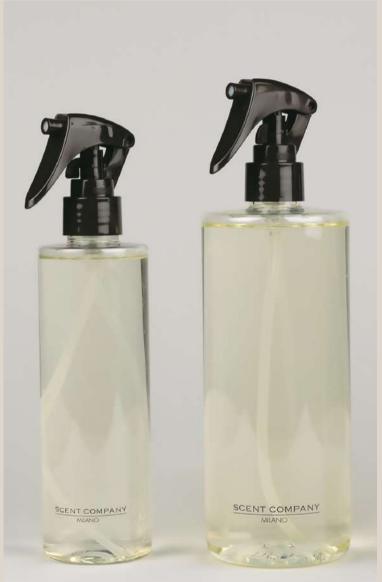

## **ROOM & LINEN SPRAY**

The Scent Company Milano's room & linen sprays can be used either to spread the scent inside a room or to refresh clothes and linen whenever needed.

Especially within hotel spaces, the room & linen sprays enhance the olfactory branding concept inside the rooms and the smallest areas of the hotel, without the use of professional high-tech fragrance machines.

Cylindrical transparent plastic bottle with discrete silk-screen print or branded label.

Concentrated, ultra-efficient orfmulas witohut any ingredients that could be harmful for textiles or skin. **Made in Italy** 

| AVAILABLE CAPACITIES |         |  |
|----------------------|---------|--|
| Net Wt.              | Net Wt. |  |
| 200 ml               | 500 ml  |  |

## **ROOM SPRAY**

The Scent Company Milano room spray can immediately spread the fragrance in the environment to make it a more dynamic and vibrant place.

It is ideal for small rooms or for a more confined space, such as a wardrobe.

Just spray your unique branded fragrance to live an amazing olfactory experience right away.

To enter in the world of fragrances is like falling through a mirror and find an everyday miracle, a mystery, a source of wonder.

Square sleek glass bottle with varnishing, square lead plug, with discrete silkscreen print or branded label.

Made in Italy, Branded box included.

**AVAILABLE CAPACITIES** 

Net Wt. 100 ml