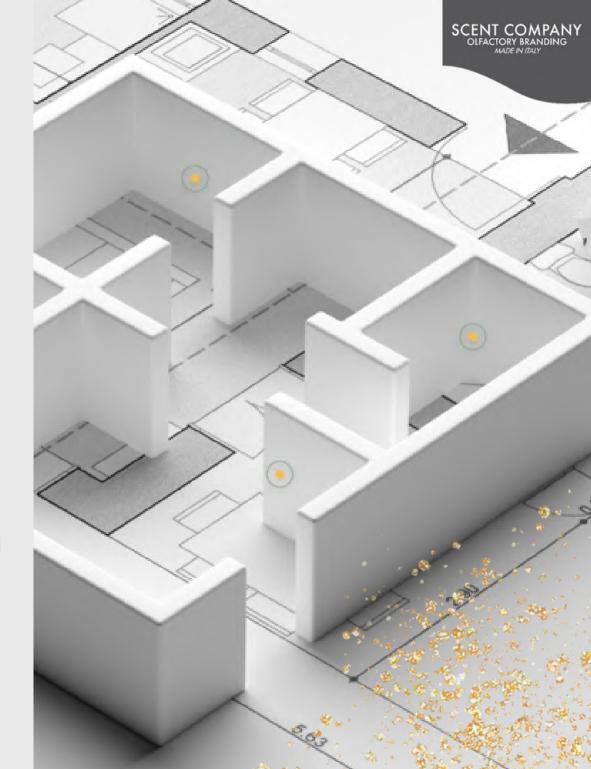

## THE SCENTING SYSTEMS

Analysis of the areas to be scented and installation of the most efficient systems connected to the HVAC ducts.

Over 5,000 systems installed worldwide, thanks to our global network of partners and distributors.

### **Example of installation**

A.H.U IMMISSION POINTS MOBILE NETWORK POWER FALSE CEILING REMOTE SYSTEM VENTURI SYSTEMS WITH PERFUME AREA TO BE SCENTED HVAC AIR OUTLETS **SCENTED AIR SUPPLY AIR** 